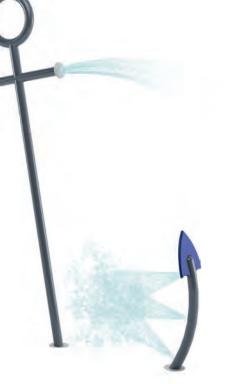

### **PLAY OPPORTUNITIES**

Take waterplayers to the high seas with Anchors Away! This larger-than-life feature builds a nautical adventure, with spray coming from its bottom and outward from its top.