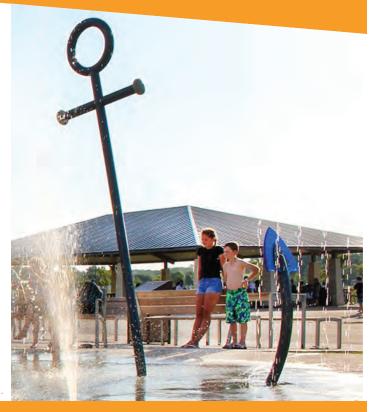

### **PLAY OPPORTUNITIES**

Take waterplayers to the high seas with Anchors Away! This larger-than-life feature builds a nautical adventure, with spray coming from its bottom and outward from its top.