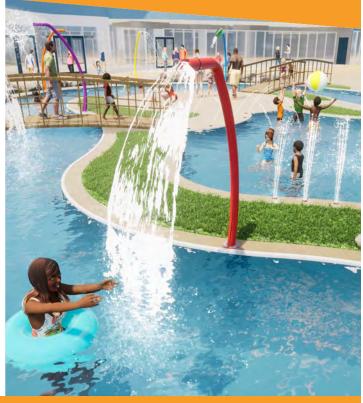

## **HIGHLIGHTS**

Choose your own adventure with immersive spray features that bring lazy rivers to life! This intriguing water feature, mimics the beauty of a waterfall. Float behind the nook or drift right into the action. Pause and enjoy!