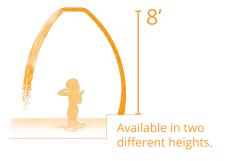

## **RIVER NOOK 2**

0011-0344

PRODUCT LINE Freestanding Play

CATEGORY Lazy Rivers

## **HIGHLIGHTS**

Choose your own adventure with immersive spray features that bring lazy rivers to life! This intriguing water feature, mimics the beauty of a waterfall. Float behind the nook or drift right into the action. Pause and enjoy!





## PLAY-BASED LEARNING







**COGNITIVE** 

SOCIAL

PHYSICAL

Play is fundamental in childhood development, health and wellbeing. Waterplay products are designed using research that supports cognitive, social and emotional, creative and physical growth. The above icons represent the leading attributes associated with this play feature.

**PLAY ZONES** 

DEVELOPMENT

**DISCOVERY** 

**EXPLORATION** 

**ADVENTURE** 

playPHASE™ & playCONNECT™

**Detachable Mounting Systems** 

INSTALLATION

Lazy Rivers

WATER FEFECT

Waterfall

waterplay® solutions corp.

1.800.590.5552 (USA & CAN) | +1 (250) 712.3393 (INTL) info@waterplay.com | www.waterplay.com