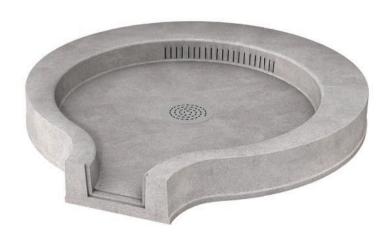

## **OCEAN**

0002-1717

PRODUCT LINE Play Systems

**CATEGORY** Discovery Stream

## **PLAY OPPORTUNITIES**

The Ocean collects moving water from the discovery stream and drains it away. Combine with fascinating water weirs to challenge the mind and evoke play for all ages and abilities.

Surface Mounted

NATER EFFECT

Flowing Current & Drain

waterplay® solutions corp.

1.800.590.5552 (USA & CAN) | +1 (250) 712.3393 (INTL) info@waterplay.com | www.waterplay.com