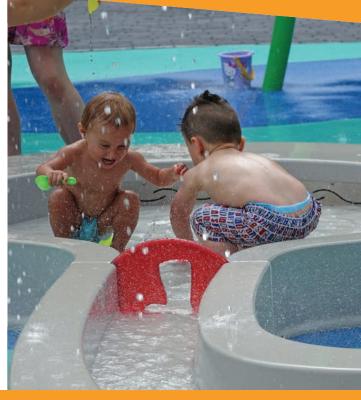

## **PLAY OPPORTUNITIES**

The Ocean collects moving water from the discovery stream and drains it away. Combine with fascinating water weirs to challenge the mind and evoke play for all ages and abilities.