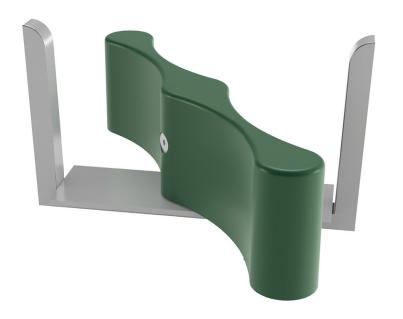

# **SEA GRASS**

0002-1496

PRODUCT LINE Play Systems

CATEGORY

**Discovery Stream** 

### **PLAY OPPORTUNITIES**

Block or manipulate water flow with this mischievous Sea Grass. Combine with additional weirs downstream to encourage engaging and mindful play for all ages and abilities.