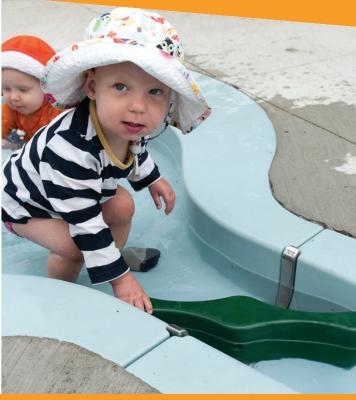

### **PLAY OPPORTUNITIES**

Block or manipulate water flow with this mischievous Sea Grass. Combine with additional weirs downstream to encourage engaging and mindful play for all ages and abilities.