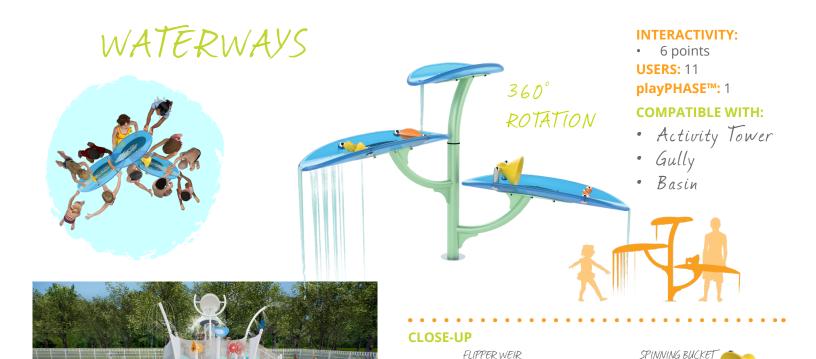

SWIVEL WEH

# WATERFALL 2

# **PLAY ZONES**

0-4

5-8

9+

# **HIGHLIGHTS**

Water cascades onto the activity channels where waterplayers splash back and forth in a fun water fight, or dump, block, plug, guide, spin, flick and collect water on it's journey down the waterfall.

### WATER DISPLAY

flowing stream and cascading effect



interactive



collaborative



discovery play

### PRODUCT COLLECTION

Play Pals

### **COLOURS**

AquaLume™: Light Blue, Orange, Clear Weirs: Yellow, Orange, Blue Powder coating: see Waterplay Colour Collections

1.800.590.5552 (USA & CAN) | +1 (250) 712.3393 (INTL) info@waterplay.com | www.waterplay.com