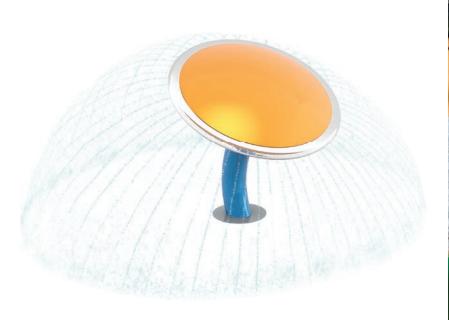

## **PLAY OPPORTUNITIES**

An Unidentified Spraying Object (U.S.O.) has landed! Little kids love to investigate its rotating ring with gentle streams of water. Encourages motor and cognitive skills development.