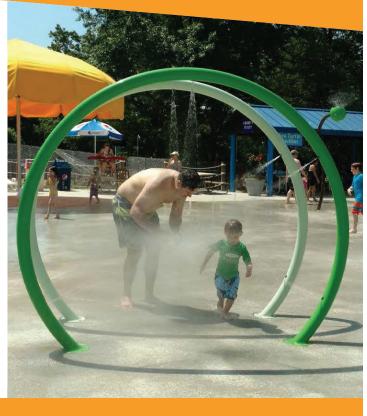

## **PLAY OPPORTUNITIES**

The Water-O gets waterplayers moving! Waterplayers enjoy the cool water spray of multiple nozzles as they run through.