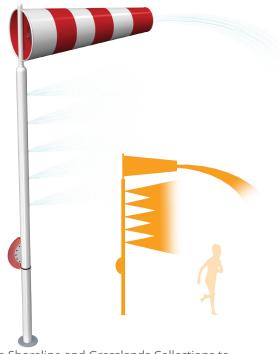

# **WIND SOCK**

### **HIGHLIGHTS**

As if lifted by the ocean breeze, the bright Wind Sock spins a soaring spray from side to side as Waterplayers spin its handle 360°. Five lateral spray nozzles add to the fun!

### WATER DISPLAY

fan & geyser spray effects

high action

interactive

360° rotation & spray