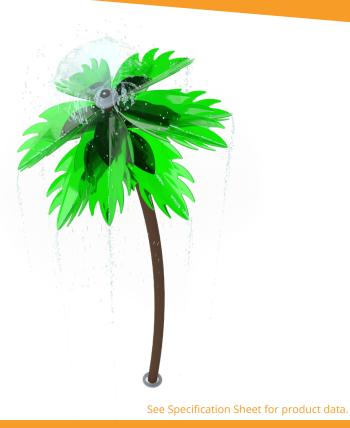

## **PLAY OPPORTUNITIES**

These slouching palm trees create a tropical oasis! The Windy Poly Palm sprays up and onto its leaves before splashing waterplayers below. Use multiple features for an immersive theme.