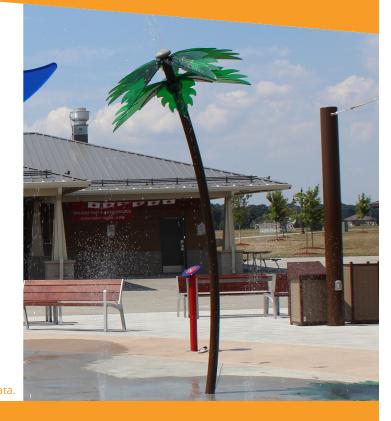

## **PLAY OPPORTUNITIES**

These slouching palm trees create a tropical oasis! The Windy Poly Palm sprays up and onto its leaves before splashing waterplayers below. Use multiple features for an immersive theme.