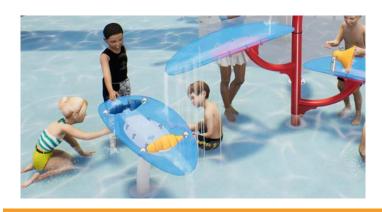

## **GULLY**

## **HIGHLIGHTS**

Great as a standalone feature or as an accompaniment to the rest of the Waterways product collection, the Gully is a fun interactive water channel ready for curious minds and investigative fingers.

## WATER DISPLAY

flowing stream and cascading effect

interactive

collaborative

discovery play