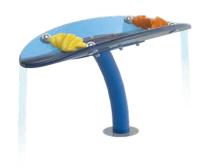

## **GULLY**

## **HIGHLIGHTS**

Great as a standalone feature or as an accompaniment to the rest of the Waterways product collection, the Gully is a fun interactive water channel ready for curious minds and investigative fingers.

## WATER DISPLAY

flowing stream and cascading effect

interactive

collaborative

discovery play