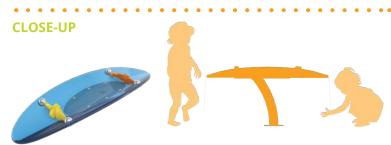

## **PLAY ZONES**

0 - 4

5-8

9+

## **HIGHLIGHTS**

Great as a standalone feature or as an accompaniment to the rest of the Waterways product collection, the Gully is a fun interactive water channel ready for curious minds and investigative fingers.