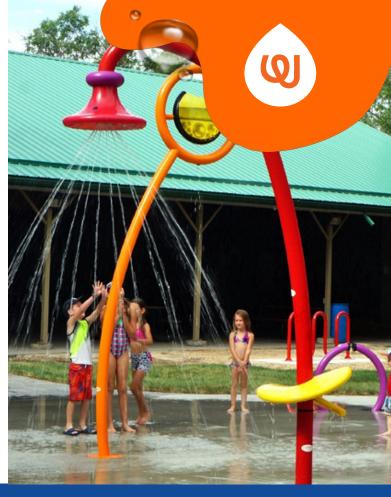

## **PLAY OPPORTUNITIES:**

Spin the Aquat-Knot's handle to rotate its shower 360° and onto nearby waterplayers! The fun and whimsical design of the Aqua-Knot is sure to create lots of excitement!

**COGNITIVE** 