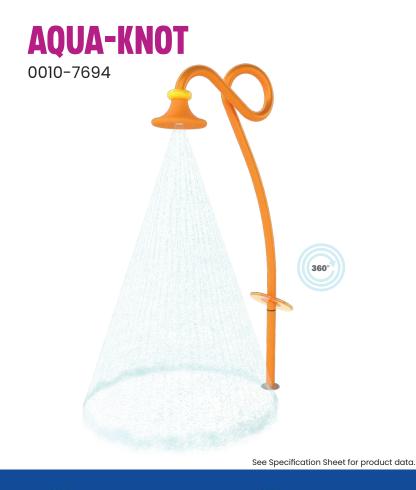

## **PLAY OPPORTUNITIES:**

Spin the Aquat-Knot's handle to rotate its shower 360° and onto nearby waterplayers! The fun and whimsical design of the Aqua-Knot is sure to create lots of excitement!

**COGNITIVE** 

## **PLAY ZONES:**

**EXPLORATION** 

ADVENTURE

**CATEGORY:** Rotational Columns

**PRODUCT LINE:** Freestanding Play