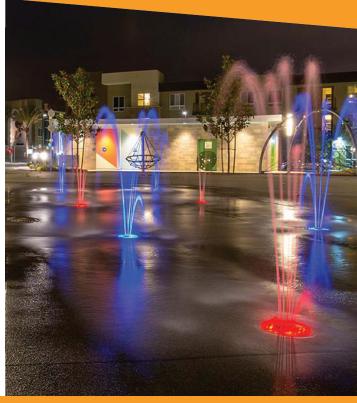

## **PLAY OPPORTUNITIES**

Create a light show that doubles as a play space with Luminary Sprays!

- Flush-to-grade
- LED technology
- Programmable sequencing

Dependant on Nozzle Selection

Cluster ground sprays together to create exciting water experiences for users of all abilities. Ground sprays are a perfect addition to any play zone and create natural gathering areas for exploration and communal play.