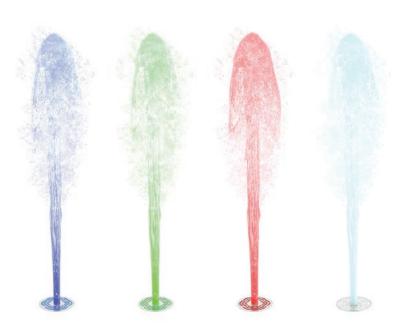

## **LUMINARY SPRAY**

0010-7504

**PRODUCT LINE** Ground Sprays

**CATEGORY** 

Illumination

## **PLAY OPPORTUNITIES**

Create a light show that doubles as a play space with Luminary Sprays!

- Flush-to-grade
- LED technology
- Programmable sequencing

## **NOZZLE COMPATIBILITY**

Buttercup, Charlotte's Web, Confetti Spray, Fountain Mountain, Geyser, Misty Mountain, Monster 5, Solo Spurt, Starlet, Straight Up, Tower Spray, Tulip

NOTE: Luminaries sold individually. Controllers are available to manage up to 4, 8 and 12 units, any quantity over 12 will require a combination of controllers.