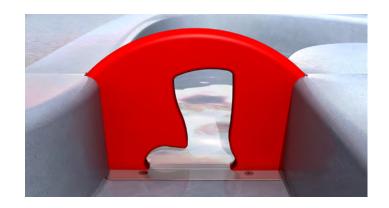

# **WET WELLY**

# **HIGHLIGHTS**

Waterplayers use their own foot to block the boot shape and disrupt the flow of water; Wellingtons optional! Paired with additional weirs downstream, it will encourage engaging and mindful play for all ages and abilities.

#### WATER DISPLAY

water weir

cause & effect

interactive

discovery play