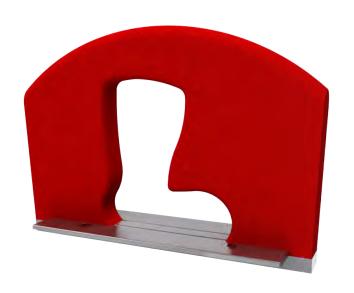

# **WET WELLY**

# **HIGHLIGHTS**

Waterplayers use their own foot to block the boot shape and disrupt the flow of water; Wellingtons optional! Paired with additional weirs downstream, it will encourage engaging and mindful play for all ages and abilities.

#### WATER DISPLAY

water weir

cause & effect

interactive

discovery play