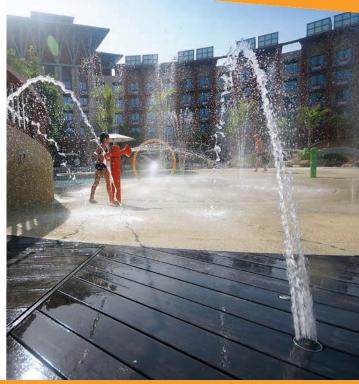

Cluster ground sprays together to create exciting water experiences for users of all abilities. Ground sprays are a perfect addition to any play zone and create natural gathering areas for exploration and communal play.