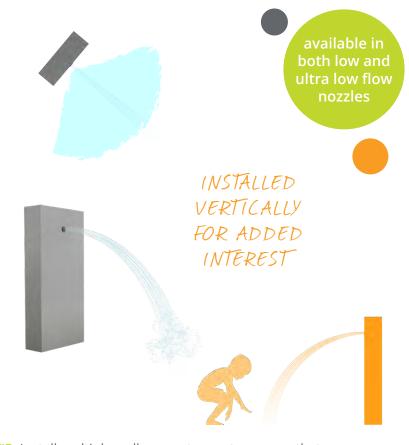

### **HIGHLIGHTS**

Elevate play to encourage waterplayers to consider space and place with the Wall Spray! A fun "ground" spray that's not a ground spray at all!

- Flush-to-grade
- No pinch points
- · Durable, anti-galling acetal nozzle

## WATER DISPLAY

horizontal - spray effect dependant on nozzle

social play

spatial awareness

#### **NOZZLE COMPATIBILITY**

Geyser, Misty Mountain, Solo Spurt, Straight Up

1.800.590.5552 (USA & CAN) | +1 (250) 712.3393 (INTL) info@waterplay.com | www.waterplay.com