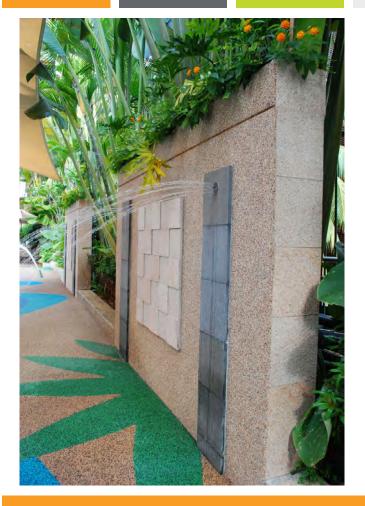

TIP: Install multiple wall sprays to create a space that encourages waterplayers to consider spatial awareness.

### **HIGHLIGHTS**

Elevate play to encourage waterplayers to consider space and place with the Wall Spray! A fun "ground" spray that's not a ground spray at all!

- Flush-to-grade
- No pinch points
- · Durable, anti-galling acetal nozzle

## WATER DISPLAY

horizontal - spray effect dependant on nozzle

social play

spatial awareness