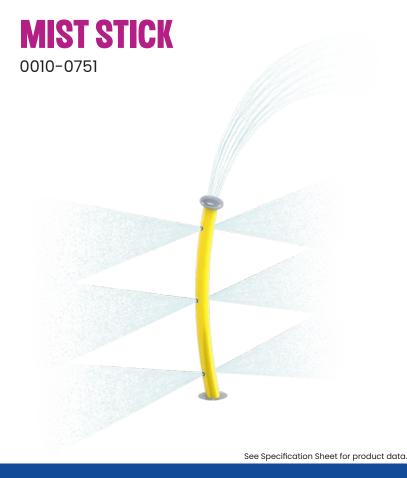

## **PLAY OPPORTUNITIES:**

Mist Stick sprays in every direction from multiple nozzles. Low in height, it's perfect for engaging smaller waterplayers.

COGNITIVE

**PHYSICAL** 

CREATIVE

Play is fundamental in childhood development, health and wellbeing. Waterplay products are designed using research that supports cognitive, social and emotional, creative and physical growth. The above icons represent the leading attributes associated with this play feature.