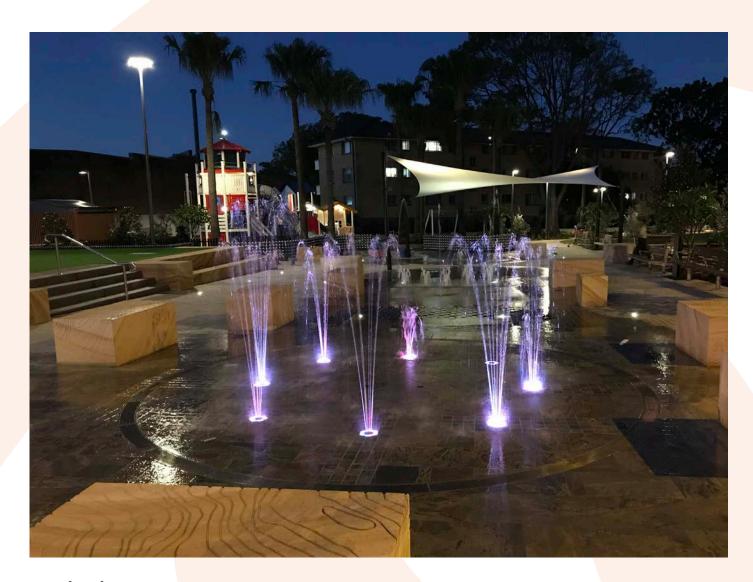

### **WALTER GORS PARK**

Warringah, NSW, Australia

**Application**: Town Centre Splash Pad

Year of Installation: 2016

**Main Features:** 

**Power Post Activator** 

Ground Sprays (Misty Mountain, Solo Spurt, Spray Tunnel, The Wave)