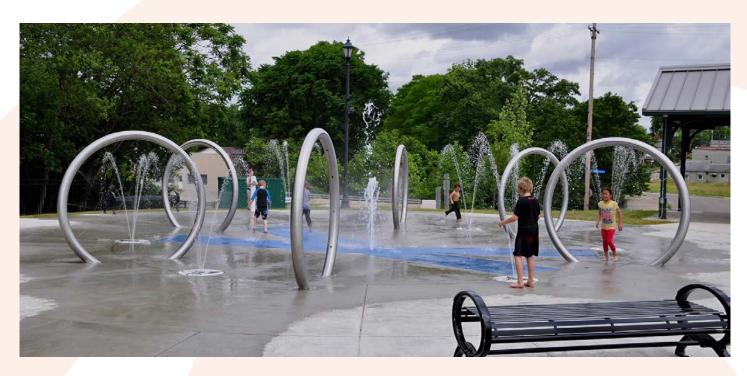

### **XENIA STATION PARK**

Xenia, Ohio

**Application**: Community Splash Pad

Year of Installation: 2016

**Main Features:** 

Ground Sprays (fountain mountain, lily pad, solo spurt)

Water-O

Power Post Activator