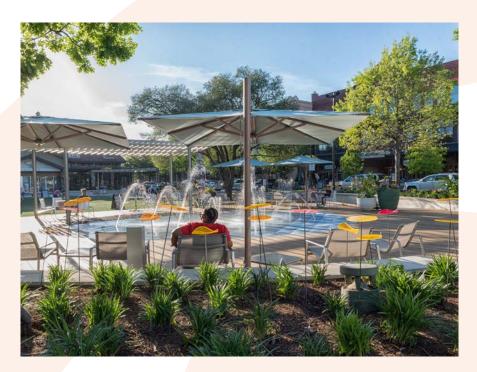

### THE WOODLANDS STREET MARKET

The Woodlands, Texas

**Application:** Urban Entertainment Space

Year of Installation: 2018

**Main Features:** Luminary Sprays Ground Sprays