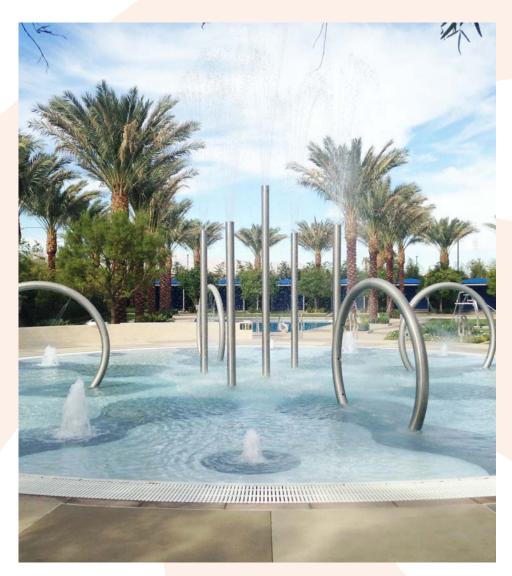

## **WYNDHAM DESERT BLUE**

Las Vegas, USA

Application: Luxury Hotel Year of Installation: 2013

**Main Features:** Water-O

Spiller Pillar