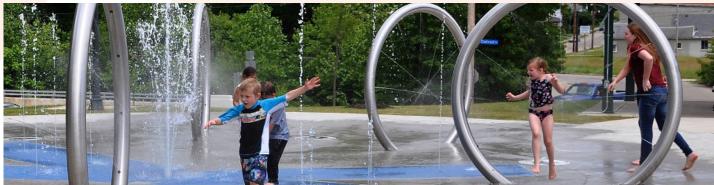

### **XENIA STATION PARK**

Xenia, Ohio

**Application**: Community Splash Pad

Year of Installation: 2016

**Main Features:** 

Ground Sprays (fountain mountain, lily pad, solo spurt)

Water-O

Power Post Activator