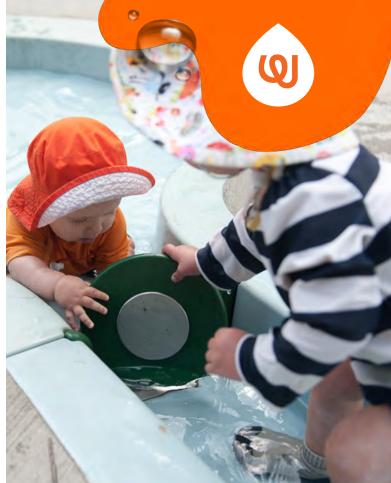

## **PLAY OPPORTUNITIES:**

This aquatic flora twists open and closed to block and unblock water flow. Combine with additional weirs downstream to encourage engaging and mindful play for all ages and abilities.