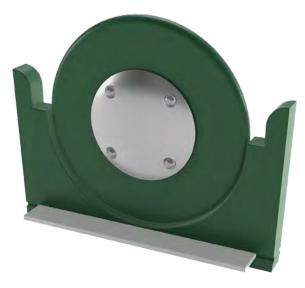

# **SEA BLOSSOM** 0002-1500

See Specification Sheet for product data.

INSTALLATION SURFACE MOUNTED **LEARNING STYLE** CAUSE & EFFECT

## **PLAY OPPORTUNITIES:**

This aquatic flora twists open and closed to block and unblock water flow. Combine with additional weirs downstream to encourage engaging and mindful play for all ages and abilities.