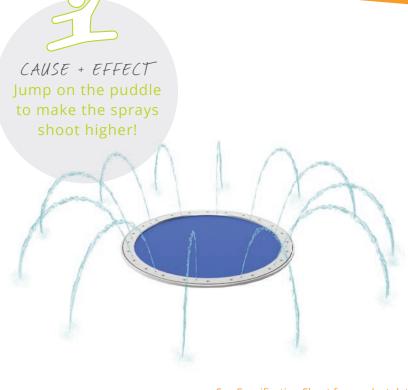

## **PLAY OPPORTUNITIES**

Bringing the fun of rain puddles to the splash pad! Kids can stomp, dance or hop on Puddles to create a splashy water effect. Bounce around on the Original Puddle!

### WATER EFFECT

Interactive & Multidirectional