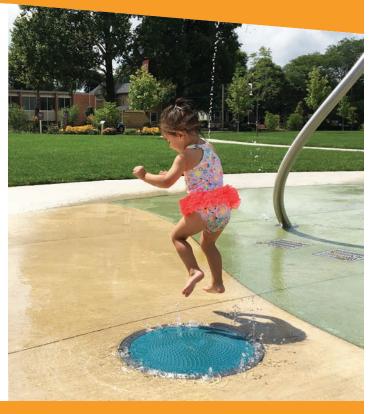

## **PLAY OPPORTUNITIES**

Bringing the fun of rain puddles to the splash pad! Kids can stomp, dance or hop on Puddles to create a splashy water effect. Bounce around on the Original Puddle!

#### MATERIALS

Textured, Non-slip, Durable Surface