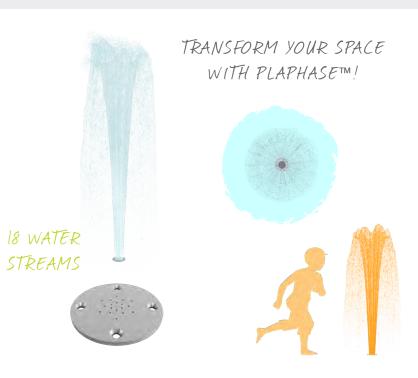

#### Find flexibility with playPHASE<sup>™</sup>

Easily phase, swap, update or remove features throughout your project lifecycle. The universal, flush-to-grade playPHASE base is compatible with geyser sprays (low, medium and high), winter cap and freestanding features.

## HIGHLIGHTS

An exciting ground spray with the added ability to interchange with other Waterplay® features! Plan for the future with the playPHASE<sup>™</sup> Geyser.

- Flush-to-grade
- No pinch points
- Durable, anti-galling acetal nozzle

### WATER DISPLAY

multiple stream spray effect