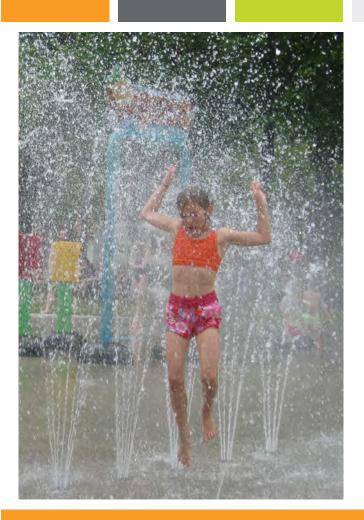

# PLAYPHASE™ GEYSER (HIGH)

## HIGHLIGHTS

An exciting ground spray with the added ability to interchange with other Waterplay® features! Plan for the future with the playPHASE<sup>™</sup> Geyser.

- Flush-to-grade
- No pinch points
- Durable, anti-galling acetal nozzle

### WATER DISPLAY

multiple stream spray effect