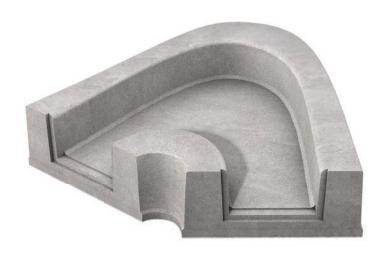

# **LITTLE BEND**

#### **PLAY OPPORTUNITIES**

Use the Little Bend to create a tight turn with a wide channel. A completed stream with interactive weirs encourages engaging and mindful play for all ages.

Play is fundamental in childhood development, health and wellbeing. Waterplay products are designed using research that supports cognitive, social and emotional, creative and physical growth. The above icons represent the leading attributes associated with this play feature.