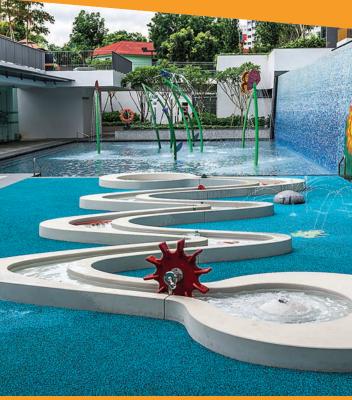

#### **PLAY OPPORTUNITIES**

Use the Little Bend to create a tight turn with a wide channel. A completed stream with interactive weirs encourages engaging and mindful play for all ages.

Play is fundamental in childhood development, health and wellbeing. Waterplay products are designed using research that supports cognitive, social and emotional, creative and physical growth. The above icons represent the leading attributes associated with this play feature.

### **MODULARITY**

Configurations for any Space