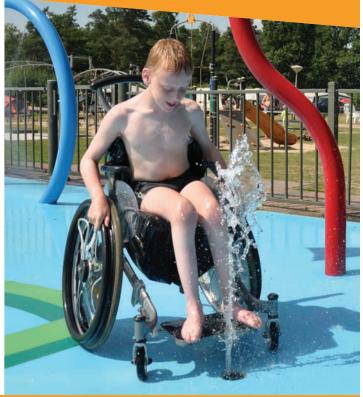

# **SOLO SPURT**

0010-7481

**PRODUCT LINE** Ground Sprays

CATEGORY

**Classic Sprays** 

### **PLAY OPPORTUNITIES**

Featuring ultra low flow, the Solo Spurt is the perfect nozzle for those looking for classic play value that considers water conservation.