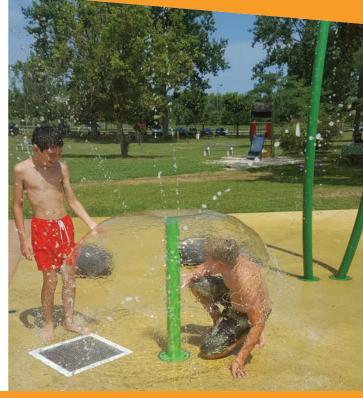

## **PLAY OPPORTUNITIES**

The Fun-Brella features a unique laminar water effect that fascinates curious minds. Waterplayers love to run fingers through, or huddle under the Fun-Brella's shield of water.