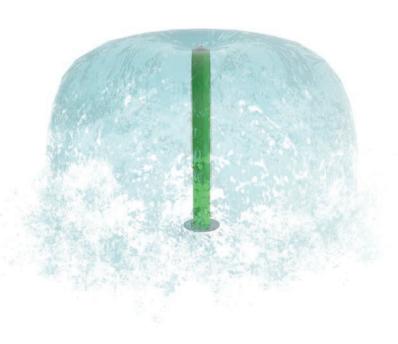

## **PLAY OPPORTUNITIES**

The Fun-Brella features a unique laminar water effect that fascinates curious minds. Waterplayers love to run fingers through, or huddle under the Fun-Brella's shield of water.

Zero-depth + Wading Pool

WATER EFFECT

Laminar

**COMPATIBLE WITH:** 

Activity Tower Centre Feature

waterplay® solutions corp.

1.800.590.5552 (USA & CAN) | +1 (250) 712.3393 (INTL) info@waterplay.com | www.waterplay.com