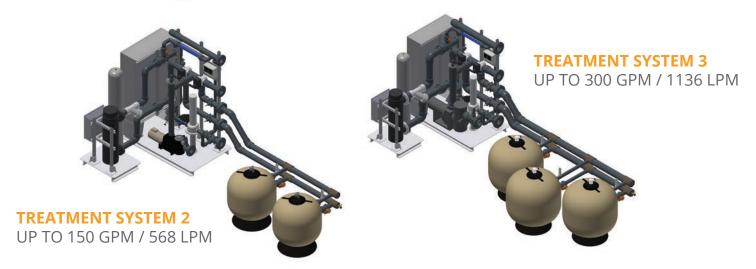

# MANAGE THE WATER RECIRCULATION

Waterplay's recirculation system functions as a closed water management unit that continually recycles treated water to and from the play space.

- Sustainable choice—recirculated systems drastically reduce water consumption
- Provides 100% filtration and disinfection
- Intelligent automation reduces operational burden
- Small footprint adapts easily to space requirements
- Pre-engineered, factory built and tested
- Recommended for areas susceptible to droughts and projects looking for maximum water efficiency