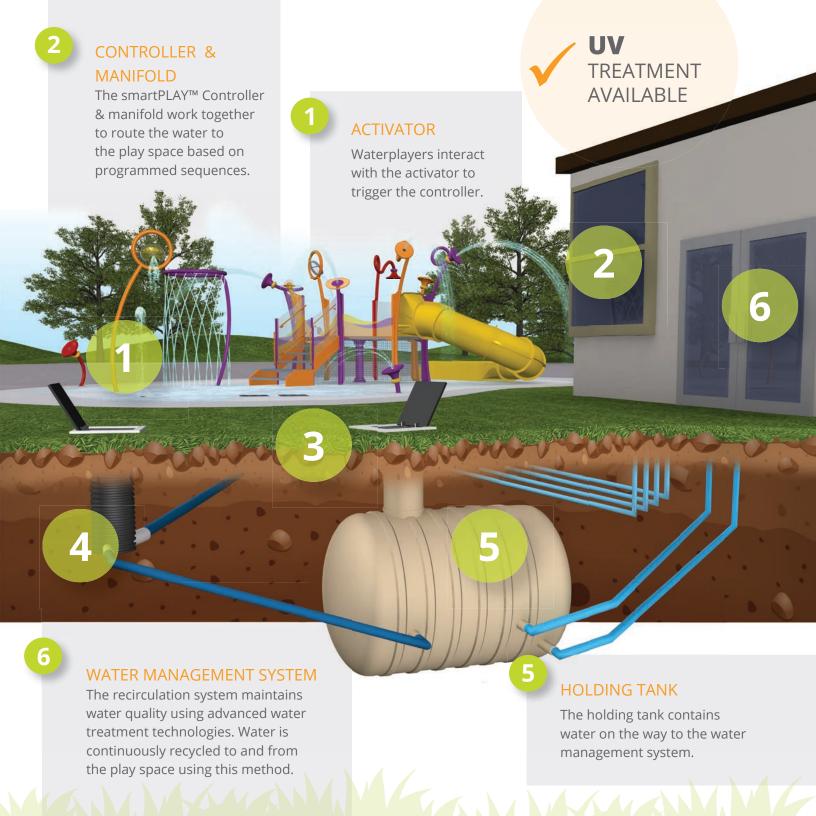

### HOW IT WORKS...

1

#### **ACTIVATOR**

Waterplayers interact with the activator to trigger the controller.

2

### **CONTROLLER & MANIFOLD**

The smartPLAY™ Controller & manifold work together to route the water to the play space based on programmed sequences.

#### **HOLDING TANK**

The holding tank contains water on the way to the water management system.