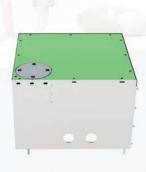

#### **BELOW GRADE VAULT**

The vault is an underground, self-enclosed system with a durable, tamper resitiant hatch that accesses the manifold and controller.

- ✓ Aluminum construction & environmentally friendly
- ✓ Preassembled with the 6, 10 or 18 value manifold
- ✓ Anti-slip powder coating
- ✓ Fits into any space (Flush-to-grade)
- ✓ Integartes with the smartPLAY™ Controller (Sold seperatly)

### WALL MOUNTED MANIFOLDS

The manifold is the workhorse behind water distribution. Waterplay's high efficiency manifold ensures that water gets to where it needs to be accompanied with the flow rate that you require.

- ✓ Ideal for installing inside an existing utility building
- Available in 6, 9, 12, 15 and 18 valve configurations to adapt to any project size.