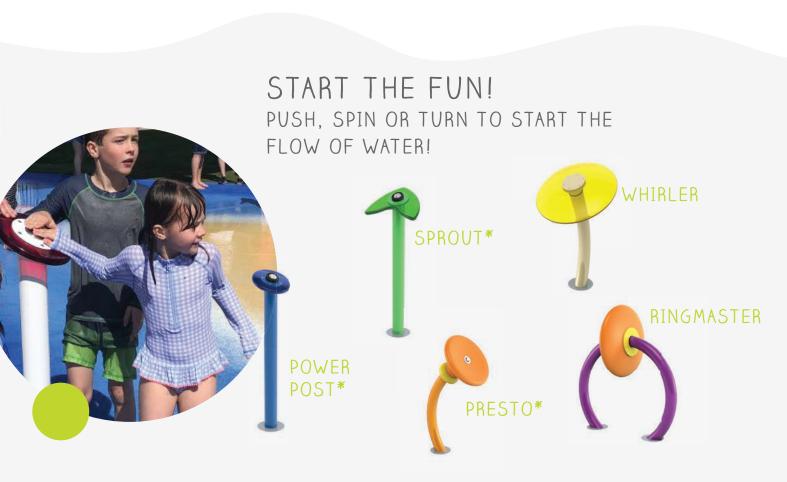

# ACTIVATORS

### START THE WATER

The activator is an interactive feature that sends a signal to the controller that a waterplayer wants to use the splash park! A perfect solution for reducing water consumption while maximize play value through action-reaction play outcomes.

### ECO ACTIVATOR

# A SIMPLE SOLUTION FOR SMALL SPACE DESIGNS

The Eco Activator Base is an integrated controller, manifold and activator all-in-one. The perfect tool for designing small parks in a sprawling urban metropolis or situations where smaller splashes are just enough!

- ✓ Below-grade controller sets operating hours and four valve manifold turns park on and off
- ✓ Supports up to 40 GPM (151 LPM)
- ✓ Built-in playPHASE mount
- ✓ Requires one 1.5" (38mm) water supply line
- ✓ Anti-slip powder coating
- ✓ Flush-to-grade installation
- ✓ Hard-wired

Activator sold seperatly but required. \*Compatible with Power Post, Sprout, Presto and Maestro.