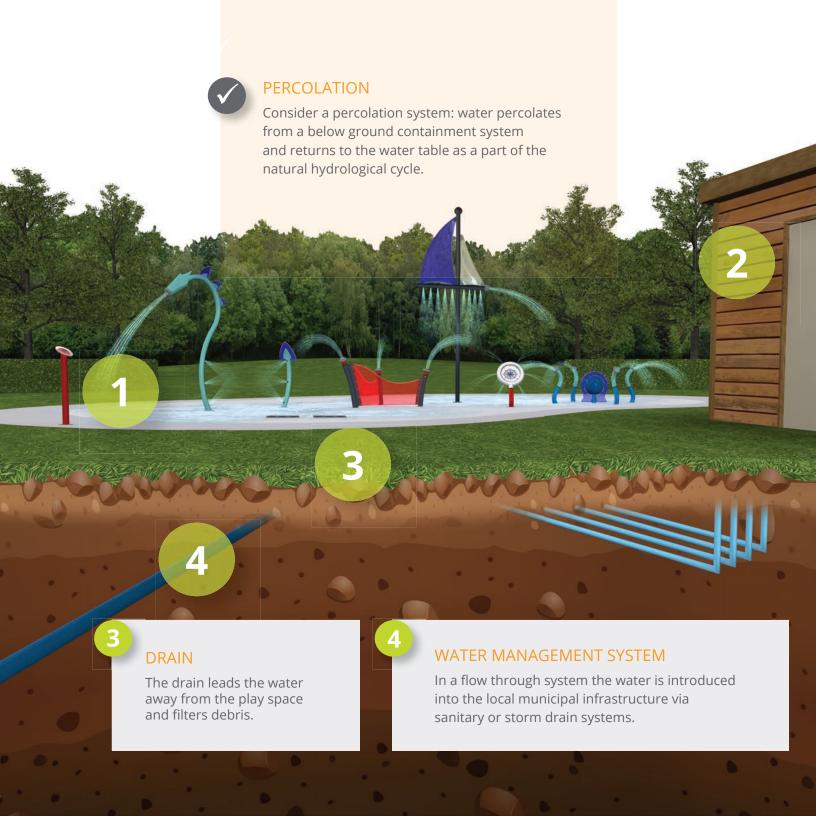

### DRAINS, HATCHES AND TANKS

Every detail matters. Just a few more considerations for your splash pad design...

CLASSIC DRAIN

STAINLESS STEEL DRAIN

Waterplay's drains ensure that water is quickly drained away from the play space and ensures safety for all waterplayers. Choose from our two options for the style and functionality you need.