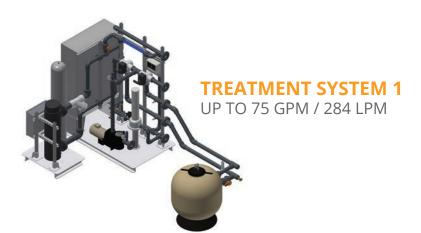

# MANAGE THE WATER RECIRCULATION

Waterplay's recirculation system functions as a closed water management unit that continually recycles treated water to and from the play space.

- Sustainable choice—recirculated systems drastically reduce water consumption
- Provides 100% filtration and disinfection
- Intelligent automation reduces operational burden
- Small footprint adapts easily to space requirements
- Pre-engineered, factory built and tested
- Recommended for areas susceptible to droughts and projects looking for maximum water efficiency