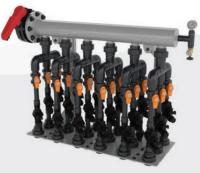

### WALL MOUNTED MANIFOLDS

The manifold is the workhorse behind water distribution. Waterplay's high efficiency manifold ensures that water gets to where it needs to be accompanied with the flow rate that you require.

- ✓ Ideal for installing inside an existing utility building
- Available in 6, 9, 12, 15 and 18 valve configurations to adapt to any project size.