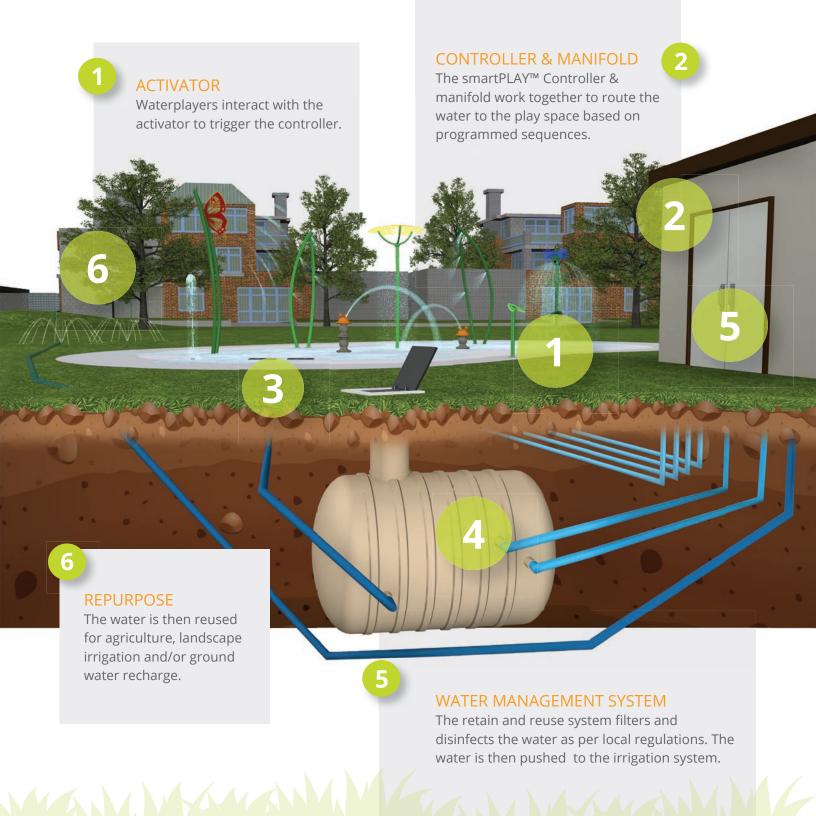

### RETAIN & REUSE

Plan your space with goals! Retain & reuse systems capture and repurpose water from the play pad for alternative uses within the community.

- Repurpose water with consideration to the environment and local infrastructure
- Low power consumption
- Reduces municipal water use and associated costs
- Adaptable to local codes and regulations
- Recommended for projects with environmental and water conservation plans that revolve around reclaimed water strategies

HOW IT WORKS...

#### DRAIN

The drain leads the water away from the play space and filters debris.

#### **HOLDING TANK**

The holding tank contains water on the way to the water management system.

#### **ACTIVATOR**

Waterplayers interact with the activator to trigger the controller.

2

### **CONTROLLER & MANIFOLD**

The smartPLAY™ Controller & manifold work together to route the water to the play space based on programmed sequences.