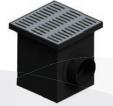

**HATCHES** 

Quick access for your maintenance needs. This hatch is sized perfectly for quick, simple entry.