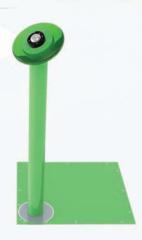

### START THE WATER

The activator is an interactive feature that sends a signal to the controller that a waterplayer wants to use the splash park! A perfect solution for reducing water consumption while maximize play value through action-reaction play outcomes.

### ECO ACTIVATOR

# A SIMPLE SOLUTION FOR SMALL SPACE DESIGNS

The Eco Activator Base is an integrated controller, manifold and activator all-in-one. The perfect tool for designing small parks in a sprawling urban metropolis or situations where smaller splashes are just enough!

- ✓ Below-grade controller sets operating hours and four valve manifold turns park on and off
- ✓ Supports up to 40 GPM (151 LPM)
- ✓ Built-in playPHASE mount
- ✓ Requires one 1.5" (38mm) water supply line
- ✓ Anti-slip powder coating
- ✓ Flush-to-grade installation
- ✓ Hard-wired