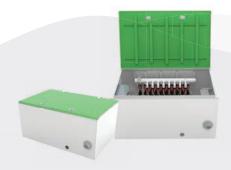

# CONTROL CENTERS

### DISTRIBUTE THE WATER

Tranfer the water from the main water supply out to your aquatic play features with Waterplay's high efficient distribution options. Depending on the project size, Waterplay has a solution to best suit your water distribution goals.

#### **ABOVE GRADE KIOSK**

The kiosk is an above ground, safe and lockable selfenclosed system designed to go next to the play area.

- ✓ Aluminum construction
- ✓ Preassembled with the 6, 10 or 18 value manifold
- ✓ Tamper resistant
- ✓ Fits into any space
- Integartes with the smartPLAY™ Controller (Sold seperatly)

#### **BELOW GRADE VAULT**

The vault is an underground, self-enclosed system with a durable, tamper resitiant hatch that accesses the manifold and controller.

- ✓ Aluminum construction & environmentally friendly
- ✓ Preassembled with the 6, 10 or 18 value manifold
- ✓ Anti-slip powder coating
- ✓ Fits into any space (Flush-to-grade)
- ✓ Integartes with the smartPLAY™ Controller (Sold seperatly)