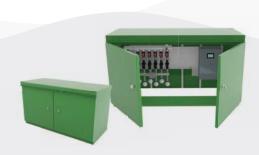

# CONTROL CENTERS

### DISTRIBUTE THE WATER

Tranfer the water from the main water supply out to your aquatic play features with Waterplay's high efficient distribution options. Depending on the project size, Waterplay has a solution to best suit your water distribution goals.

#### **ABOVE GRADE KIOSK**

The kiosk is an above ground, safe and lockable selfenclosed system designed to go next to the play area.

- ✓ Aluminum construction
- ✓ Preassembled with the 6, 10 or 18 value manifold
- ✓ Tamper resistant
- ✓ Fits into any space
- Integartes with the smartPLAY™ Controller (Sold seperatly)

#### **BELOW GRADE VAULT**

The vault is an underground, self-enclosed system with a durable, tamper resitiant hatch that accesses the manifold and controller.

- ✓ Aluminum construction & environmentally friendly
- ✓ Preassembled with the 6, 10 or 18 value manifold
- ✓ Anti-slip powder coating
- ✓ Fits into any space (Flush-to-grade)
- ✓ Integartes with the smartPLAY™ Controller (Sold seperatly)