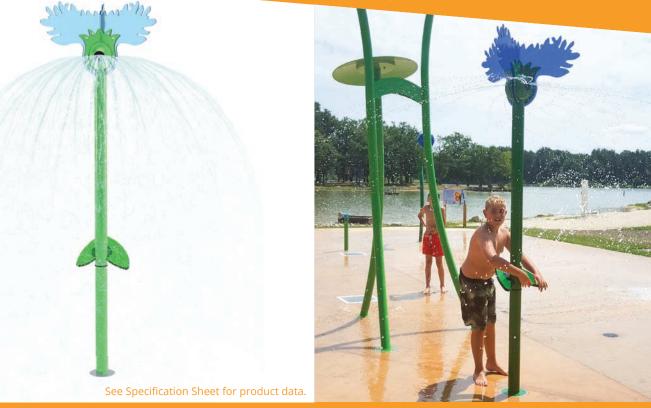

## **BLUE BOTTLE** 0010-1438

**PRODUCT LINE** Freestanding Play

CATEGORY

Rotational Columns, Nature

## **PLAY OPPORTUNITIES**

Use Blue Bottle's leaf shaped handle to spin the spraying flower around and around! The Blue Bottle is a great way to add interactivity to your play space design.