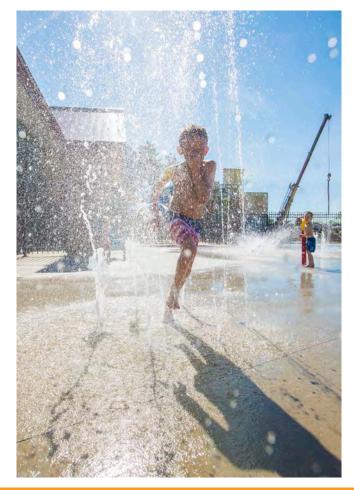

## COVER THE OUTER NOZZLES ...

WATCH THE CENTRE SPRAY RISE!

TIP: Cluster ground sprays together to create exciting water experiences for users of all abilities. Ground sprays are a perfect addition to any play zone and create natural gathering areas for exploration and communal play.

## **HIGHLIGHTS**

Encourage teamwork! Waterplayers cover the nozzle of the Group Volcano to send the centre nozzle shooting into the air.

- Flush-to-grade
- No pinch points
- · Durable, anti-galling acetal nozzle