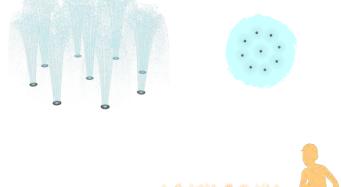

## COVER THE OUTER NOZZLES ...

WATCH THE CENTRE SPRAY RISE!

TIP: Cluster ground sprays together to create exciting water experiences for users of all abilities. Ground sprays are a perfect addition to any play zone and create natural gathering areas for exploration and communal play.

## **HIGHLIGHTS**

Encourage teamwork! Waterplayers cover the nozzle of the Group Volcano to send the centre nozzle shooting into the air.

- Flush-to-grade
- No pinch points
- · Durable, anti-galling acetal nozzle