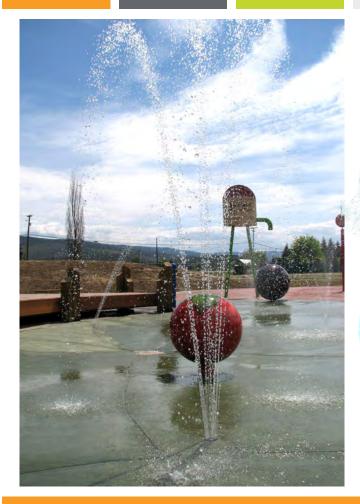

#### **HIGHLIGHTS**

If you're looking for height, then look no further. The Tower Spray sends water soaring into the sky with an impactful and playful water effect.

- Flush-to-grade
- No pinch points
- · Durable, anti-galling acetal nozzle

#### **WATER DISPLAY**

multi-directional spray effect

low flow (≤ 10GPM / 38LPM)

social play