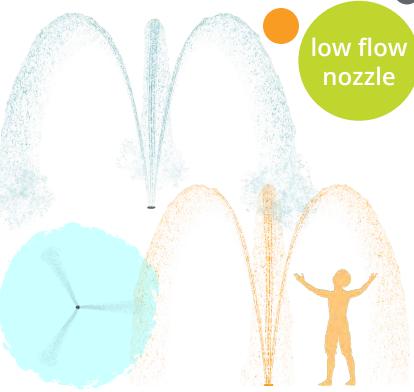

#### **WATER DISPLAY**

multi-directional spray effect

low flow (≤ 10GPM / 38LPM)

social play