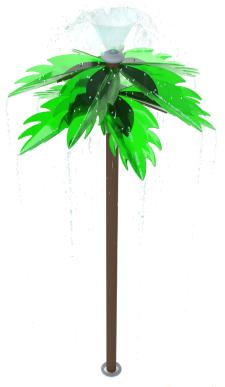

## PLAY OPPORTUNITIES

Create a tropical oasis with Poly Palms! Water sprays up from the top of the feature and onto its leaves before splashing waterplayers below. Use multiple features for an immersive theme.