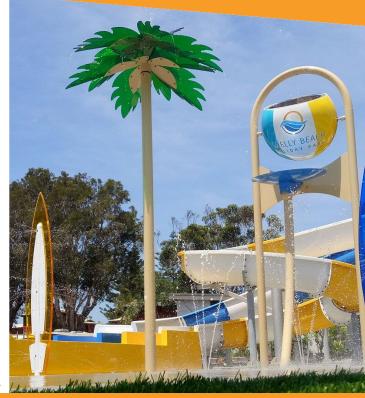

## PLAY OPPORTUNITIES

Create a tropical oasis with Poly Palms! Water sprays up from the top of the feature and onto its leaves before splashing waterplayers below. Use multiple features for an immersive theme.