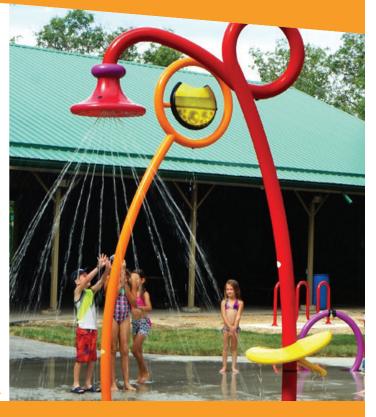

## PLAY OPPORTUNITIES

Spin the Aquat-Knot's handle to rotate its shower 360° and onto nearby waterplayers! The fun and whimsical design of the Aqua-Knot is sure to create lots of excitement!

**Rotational Columns** 