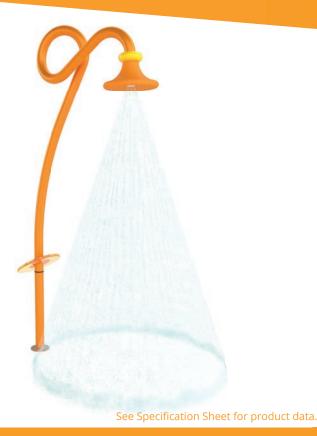

## **AQUA-KNOT** 0010-7694

**PRODUCT LINE** Freestanding Play

CATEGORY

## WATER EFFECT

Spray