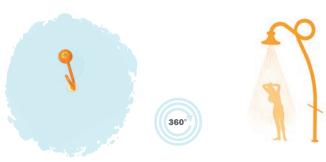

## PLAY OPPORTUNITIES

Spin the Aquat-Knot's handle to rotate its shower 360° and onto nearby waterplayers! The fun and whimsical design of the Aqua-Knot is sure to create lots of excitement!

**Rotational Columns** 