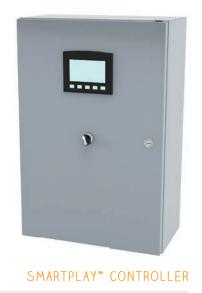

#### smartPLAY™ CONTROLLER

The controller tells the water what it should do and when to do it. Waterplay's smartPLAY™ Controller works in conjunction with the manifold and water activator to create the perfect play experience for your project.