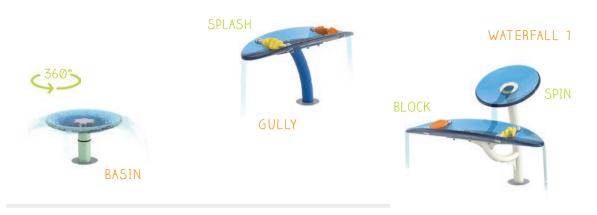

#### WATERWAYS

A cascading adventure for inquisitive waterplayers who like to explore the different ways that water moves.

Guide the water into waterfalls and gullies, through spinning weirs and tipping buckets, across sneaky holes and into whirling basins. Waterways offers a new adventure at every turn.

MODULAR DESIGN Build a unique configuration for any space.

EASY INSTALLATION One connection point per feature reduces installation requirements and cost.

#### basins & gullies

waterfalls

"If you can't go through an obstacle, go around it, Water does."

Margaret Atwood
The Penelopiad

Inspired by nature, designed for fun—the **Discovery Stream** is a modular stream bed packed full of fascinating water weirs that challenge the mind and evoke thoughtful play. Perfect for waterplayers of all ages and abilities.