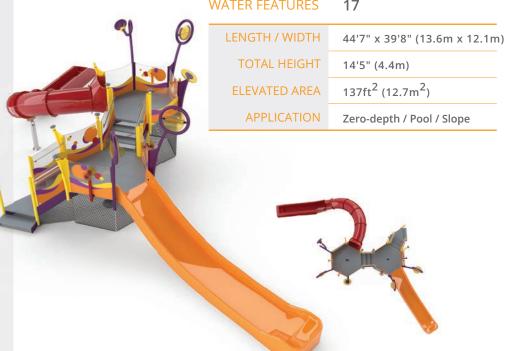

#### KALEIDOSCOPE EXPLORATION K200

**SLIDES** 

2

WATER FEATURES 17

| LENGTH / WIDTH | 44'7" x 39'8" (13.6m x 12.1m)            |
|----------------|------------------------------------------|
| TOTAL HEIGHT   | 15'4" (4.7m)                             |
| ELEVATED AREA  | 137ft <sup>2</sup> (12.7m <sup>2</sup> ) |
| APPLICATION    | Zero-depth / Pool / Slope                |

**SLIDES** 

2

WATER FEATURES 17

| LENGTH / WIDTH | 44'7" x 39'8" (13.6m x 12.1m)            |
|----------------|------------------------------------------|
| TOTAL HEIGHT   | 14'8" (4.5m)                             |
| ELEVATED AREA  | 137ft <sup>2</sup> (12.7m <sup>2</sup> ) |
| APPLICATION    | Zero-depth / Pool / Slope                |