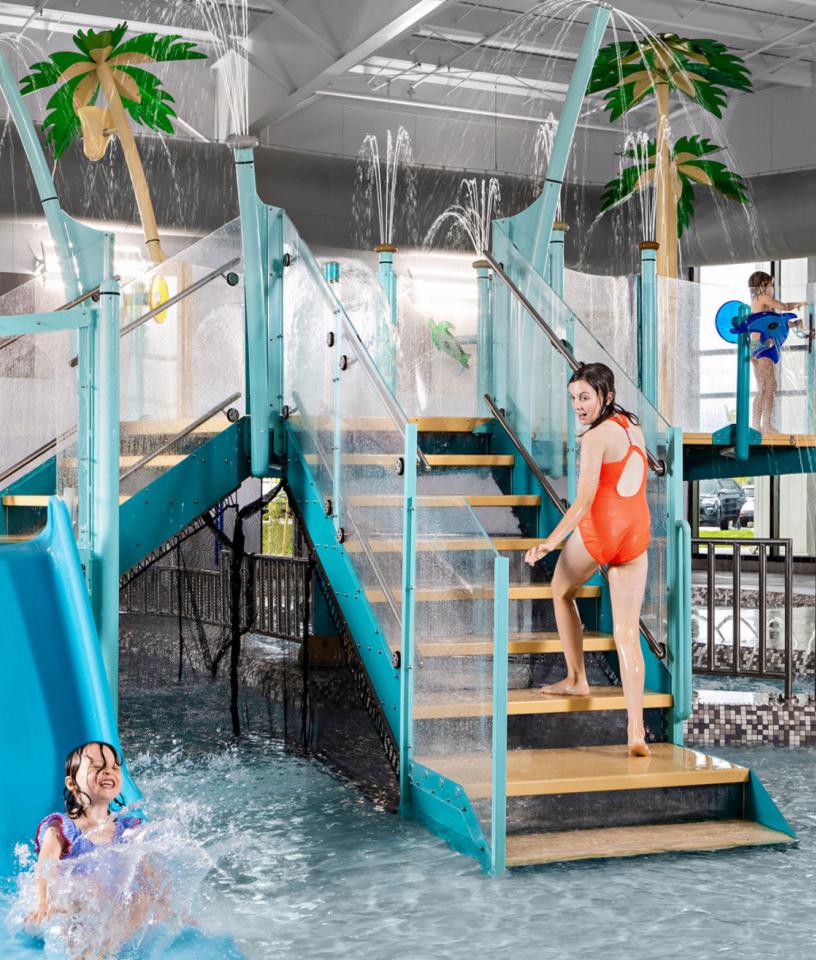

on point per feature reduces installation requirements and cost.



#### basins & gullies



waterfalls







"If you can't go through an obstacle, go around it, Water does."

Margaret Atwood
The Penelopiad

Inspired by nature, designed for fun—the **Discovery Stream** is a modular stream bed packed full of fascinating water weirs that challenge the mind and evoke thoughtful play. Perfect for waterplayers of all ages and abilities.













FISH

SEA GRASS

SEA BLOSSOM

STOUT MOUSE

WET WELLY

**DUCK WHEEL** 





# ACTIVITY TOWERS

Activity Towers are multi-level water play structures that provide captivating visitor experiences for waterplayers of all ages. Perfect for any facility or environment, they adapt to your unique space and can be phased over time for enduring play value.







#### ACTIVITY TOWERS

DESIGNATURE DESIGNATURE SERIES



AGES 2+ FROM TODDLER TO EXPERIENCED

Neatly packed mini play structures with multiple spray encounters and design themes!

- Perfect for tight spaces and smaller projects
- Perimeter splashes and calm water effects
- 4' deck height & water slide

Visit www.waterplay.com for detailed product information.





NAUTICAL MINI N101

SLIDES

WATER FEATURES 3

LENGTH / WIDTH 28'7" x 23'2" (7.4m x 4.1m)

TOTAL HEIGHT 14'7" (3.8m)

APPLICATION Zero-depth / Pool / Slope

MINI BOAT

SLIDES 2

WATER FEATURES 11

LENGTH / WIDTH 35'9" x 24'9" (9.2m x 5.6m)

**TOTAL HEIGHT** 12'7" (3.8m)

APPLICATION Zero-depth / Pool / Slope



#### **GRASSLANDS MINI G100**

SLIDES 2

WATER FEATURES 3

LENGTH / WIDTH 24'9" x 13'3" (7.6m x 4.1m)

TOTAL HEIGHT