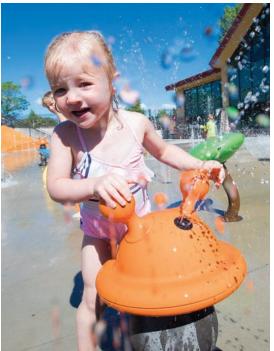

# DESIGNING PLAY WITH UNLIMITED POTENTIAL

Design for the future with a sleek, flush-to-grade anchoring system.

Don't limit the possibilities of your next aquatic play project. Phase your installation, switch out spray features or plan for future expansions with **playPHASE™**, a flush-to-grade anchoring system exclusive to Waterplay® Solutions.

PLAYPHASE TO CAP

Waterplay's universal playPHASE™ base is compatible with geyser sprays (low, medium and high), a winter cap and freestanding play features.

- Compatible with any Waterplay aquatic feature.
- Flush-to-grade design safely conceals hardware.
- playPHASE™ geysers works with low, medium and high flow rates.
- Sleek and seamless for a flawless play space.

### Find flexibility with playPHASE™

The playPHASE™ Geyser spray adds playful water action to any space while providing the opportunity to change your space throughout its life cycle.