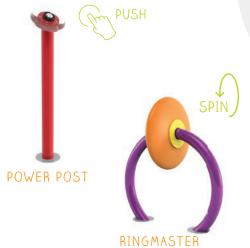

#### ON DEMAND WATER ACTIVATION

Optimize water use and maximize play value with Waterplay's on demand button activators. A perfect solution for reducing water consumption while creating a dynamic play experience. **Push** to start the flow of water.

#### **ACTION ACTIVATORS™**

Bring surrounding play features to life by **spinning** the Ringmaster or **twisting** the Whirler. Waterplay's unique Action Activators™ are the perfect blend of play value and water conservation.