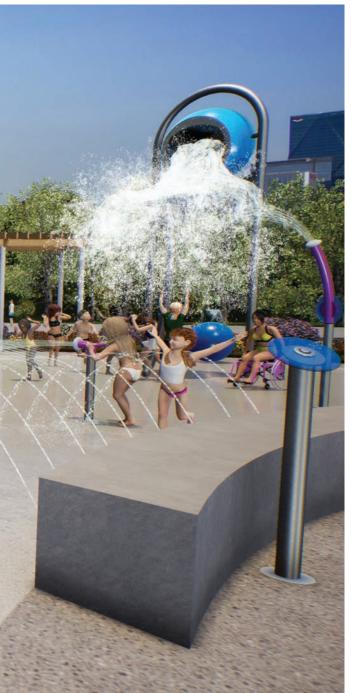

#### **REVOLUTIONS**

urban collection

**The Revolutions Collection** was designed on an axis. Featuring smooth lines, 360° revolutions, spirals and spheres, this stunning group of products and colours unites play with a contemporary design aesthetic.

# REVOLUTIONS

Bold and vibrant, or subtle and soothing, the Revolutions Collection builds a playful momentum in any community space.