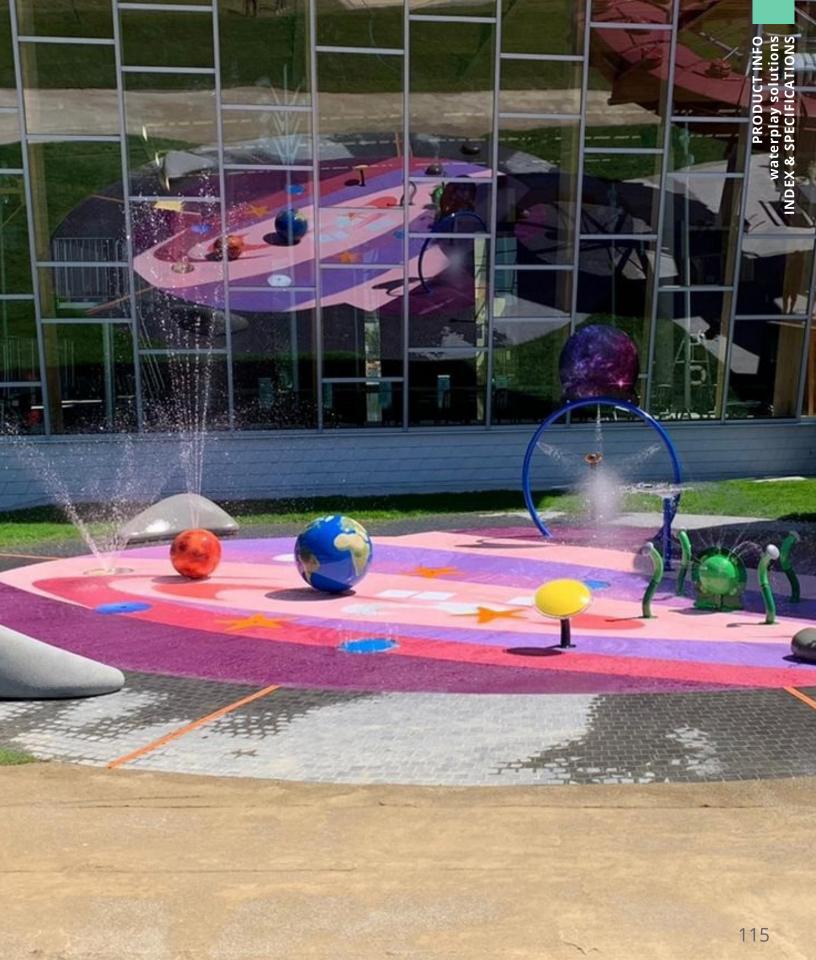

## PRODUCT INFO

| PRODUCT         | HEIGHT          | FLOW                |
|-----------------|-----------------|---------------------|
| ACTIVATORS      |                 |                     |
| POWER POST      | 42"<br>1067 mm  | N/A                 |
| PRESTO          | 43"<br>1092 mm  | N/A                 |
| RINGMASTER      | 43"<br>1092 mm  | N/A                 |
| SPROUT          | 43"<br>1092 mm  | N/A                 |
| WHIRLER         | 31"<br>782 mm   | N/A                 |
| ACTIVITY TOWERS |                 |                     |
| MINI C100       | 150"<br>3810 mm | 25 GPM<br>95 LPM    |
| MINI G100       | 175"<br>4445 mm | 45 GPM<br>170 LPM   |
| MINI K100       | 160"<br>4054 mm | 26 GPM<br>98 LPM    |
| MINI N100       | 160"<br>4054 mm | 25 GPM<br>95 LPM    |
| MINI N101       | 176"<br>4481 mm | 37 GPM<br>140 LPM   |
| MINI BOAT       | 152"<br>3871 mm | 73 GPM<br>276 LPM   |
| DISCOVERY C100  | 150"<br>3810 mm | 58 GPM<br>220 LPM   |
| DISCOVERY G100  | 156"<br>3962 mm | 70 GPM<br>265 LPM   |
| DISCOVERY K100  | 152"<br>3871 mm | 53 GPM<br>201 LPM   |
| DISCOVERY N100  | 167"<br>4237 mm | 45 GPM<br>170 LPM   |
| DISCOVERY N101  | 167"<br>4237 mm | 59 GPM<br>223 LPM   |
| DISCOVERY C150  | 178"<br>4511 mm | 264 GPM<br>999 LPM  |
| DISCOVERY G150  | 178"<br>4511 mm | 285 GPM<br>1079 LPM |
| DISCOVERY K150  | 178"<br>4511 mm | 257 GPM<br>973 LPM  |
| DISCOVERY N150  | 178"<br>4511 mm | 264 GPM<br>999 LPM  |