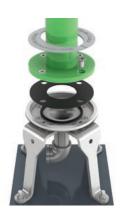

# DESIGNING PLAY WITH UNLIMITED POTENTIAL

Design for the future with a sleek, flush-to-grade anchoring system.

Don't limit the possibilities of your next aquatic play project. Phase your installation, switch out spray features or plan for future expansions with **playPHASE™**, a flush-to-grade anchoring system exclusive to Waterplay® Solutions.

PLAYPHASE TO CAP

Waterplay's universal playPHASE™ base is compatible with geyser sprays (low, medium and high), a winter cap and freestanding play features.

- Compatible with any Waterplay aquatic feature.
- Flush-to-grade design safely conceals hardware.
- playPHASE™ geysers works with low, medium and high flow rates.
- Sleek and seamless for a flawless play space.

Do you have playPHASE™ bases already installed? Contact our sales team for an evaluation and recommendation for your next Waterplay feature!

- No toe guards or dome covers required.
- Simplified installation for a perfect concrete pour every time.

### Find flexibility with playPHASE™

The playPHASE™ Geyser spray adds playful water action to any space while providing the opportunity to change your space throughout its life cycle.