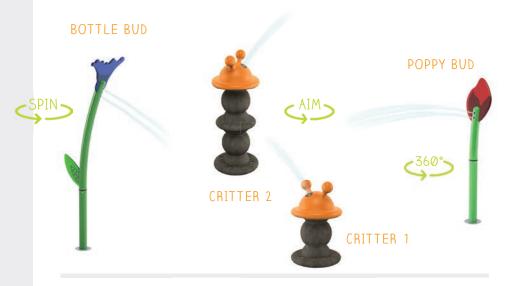

### **GRASSLANDS** by **ehring**

#### COLOUR THEME:

Visit www.waterplay.com for detailed product information.

#### whimsical wildflowers

#### cannons

activator friendly shoots of grass

soakers and sprays

# GRASSLANDS

Find your way through giant wild flowers and splashing dew drops at these nature-inspired aquatic play spaces. These modern, eco-friendly designs create an attractive public space where communities can gather, relax and connect through play.