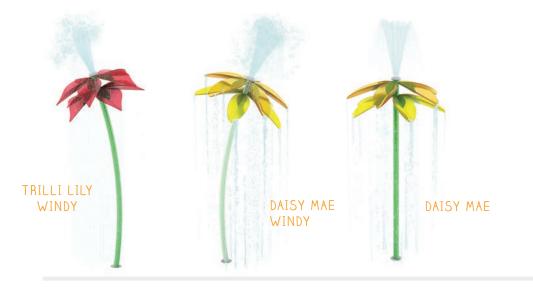

#### **NATURE**

themed collection

**Embrace the great outdoors** with the Nature Collection. Giant raining leaves, trees, flowers, spraying cat tails and wiggly water cannons are designed to peak the imagination of all waterplayers, young and experienced.

#### WILDWOOD

nature collection

Visit www.waterplay.com for detailed product information.

flora

small splashes