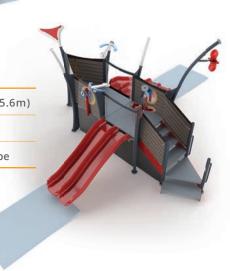

MINI BOAT

SLIDES 2

WATER FEATURES 11

LENGTH / WIDTH 35'9" x 24'9" (9.2m x 5.6m)

**TOTAL HEIGHT** 12'7" (3.8m)

APPLICATION Zero-depth / Pool / Slope