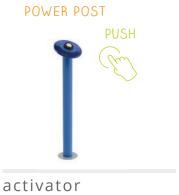

#### ON DEMAND WATER ACTIVATION

Optimize water use and maximize play value with Waterplay's on demand button activators. A perfect solution for reducing water consumption while creating a dynamic play experience. **Push** to start the flow of water.

## PRODUCT INFO

| PRODUCT         | HEIGHT          | FLOW                |
|-----------------|-----------------|---------------------|
| ACTIVATORS      |                 |                     |
| POWER POST      | 42"<br>1067 mm  | N/A                 |
| PRESTO          | 43"<br>1092 mm  | N/A                 |
| RINGMASTER      | 43"<br>1092 mm  | N/A                 |
| SPROUT          | 43"<br>1092 mm  | N/A                 |
| WHIRLER         | 31"<br>782 mm   | N/A                 |
| ACTIVITY TOWERS |                 |                     |
| MINI C100       | 150"<br>3810 mm | 25 GPM<br>95 LPM    |
| MINI G100       | 175"<br>4445 mm | 45 GPM<br>170 LPM   |
| MINI K100       | 160"<br>4054 mm | 26 GPM<br>98 LPM    |
| MINI N100       | 160"<br>4054 mm | 25 GPM<br>95 LPM    |
| MINI N101       | 176"<br>4481 mm | 37 GPM<br>140 LPM   |
| MINI BOAT       | 152"<br>3871 mm | 73 GPM<br>276 LPM   |
| DISCOVERY C100  | 150"<br>3810 mm | 58 GPM<br>220 LPM   |
| DISCOVERY G100  | 156"<br>3962 mm | 70 GPM<br>265 LPM   |
| DISCOVERY K100  | 152"<br>3871 mm | 53 GPM<br>201 LPM   |
| DISCOVERY N100  | 167"<br>4237 mm | 45 GPM<br>170 LPM   |
| DISCOVERY N101  | 167"<br>4237 mm | 59 GPM<br>223 LPM   |
| DISCOVERY C150  | 178"<br>4511 mm | 264 GPM<br>999 LPM  |
| DISCOVERY G150  | 178"<br>4511 mm | 285 GPM<br>1079 LPM |
| DISCOVERY K150  | 178"<br>4511 mm | 257 GPM<br>973 LPM  |
| DISCOVERY N150  | 178"<br>4511 mm | 264 GPM<br>999 LPM  |