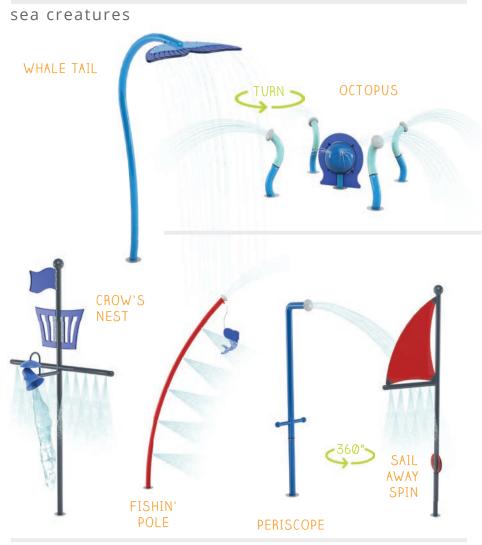

# CREATIVE NAUTICAL COLLECTIONS themed collection

**Escape to the high seas.** The Nautical Collection is sure to unleash adventure and courage in waterplayers of all ages and abilities. Brave the open water on the H.M.S. Waterplay, spray the nearest pirate or make friends with the wiggly Octopus!