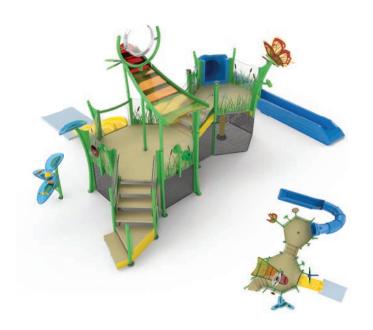

# CREATIVE NAUTICAL COLLECTIONS themed collection

**Escape to the high seas.** The Nautical Collection is sure to unleash adventure and courage in waterplayers of all ages and abilities. Brave the open water on the H.M.S. Waterplay, spray the nearest pirate or make friends with the wiggly Octopus!

#### HIGH SEAS nautical collection