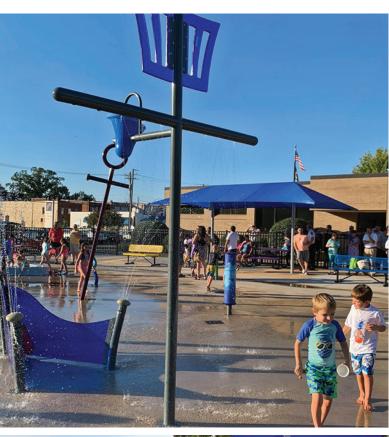

# CREATIVE NAUTICAL COLLECTIONS themed collection

**Escape to the high seas.** The Nautical Collection is sure to unleash adventure and courage in waterplayers of all ages and abilities. Brave the open water on the H.M.S. Waterplay, spray the nearest pirate or make friends with the wiggly Octopus!

# NAUTICAL

Inspired by South Africa's subtropical beaches, the **WavePark Gateway Entertainment Centre** takes families on a refreshingly cool adventure. Set sail on a magnificent pirate ship, navigate tidal waves from the Mega Soaker and hang out under the showering palms. The perfect reward after a busy day of shopping.