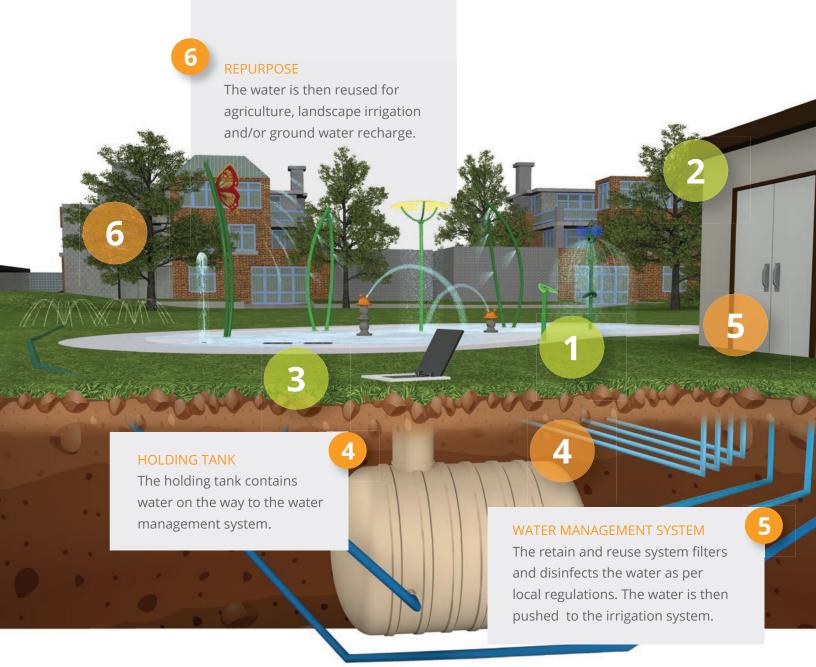

#### RETAIN & REUSE

Retain & reuse water management systems capture and repurpose water from the play pad for alternative uses in the community.