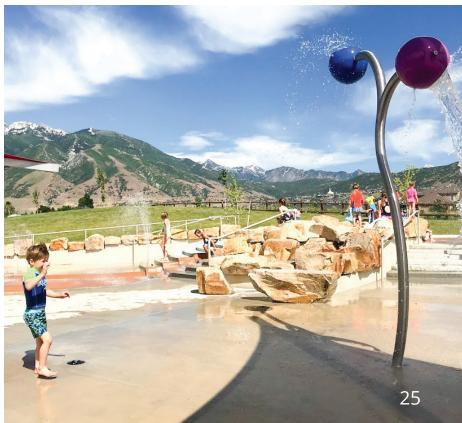

#### **ADVENTURE**

ZONE

BIG SPLASHES AND NON-STOP ACTIVITY! THE ADVENTURE ZONE IS FULL OF ENERGY AND EXCITEMENT!

Big water effects and continuous action energize the senses and creates excitement

Fast pace encourages quickthinking and promotes physical movement Centrally placed and ready for action

#### **EXPLORATION**

ZONE

SPRAY, DUMP, SPLASH, TEAM UP AND TAKE ON CHALLENGES
- THIS UNIVERSAL SPACE INVITES COLLECTIVE FUN!

Play elements and water effects that spark inquiry and encourage physical movement Multiple opportunities for collaboration and interactive play

Provides a stepping stone between the discovery and adventure areas for a seamless play experience