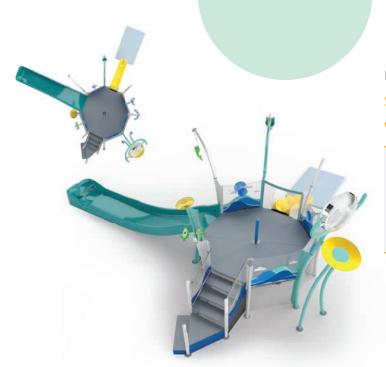

#### **DISCOVERY**

AGES 2+ FROM TODDLER TO EXPERIENCED

Visit www.waterplay.com for detailed product information

WATER FEATURES 13

| LENGTH / WIDTH | 35'5" x 33'5" (10.8m x 10.2m)          |
|----------------|----------------------------------------|
| TOTAL HEIGHT   | 14'8" (4.5m)                           |
| ELEVATED AREA  | 90ft <sup>2</sup> (8.3m <sup>2</sup> ) |
| APPLICATION    | Zero-depth / Pool / Slope              |

#### NAUTICAL DISCOVERY N150

**SLIDES** 2

WATER FEATURES 13

APPLICATION

| LENGTH / WIDTH | 35'5" x 33'5" (10.8m x 10.2m)          |
|----------------|----------------------------------------|
| TOTAL HEIGHT   | 14'8" (4.5m)                           |
| ELEVATED AREA  | 90ft <sup>2</sup> (8.3m <sup>2</sup> ) |