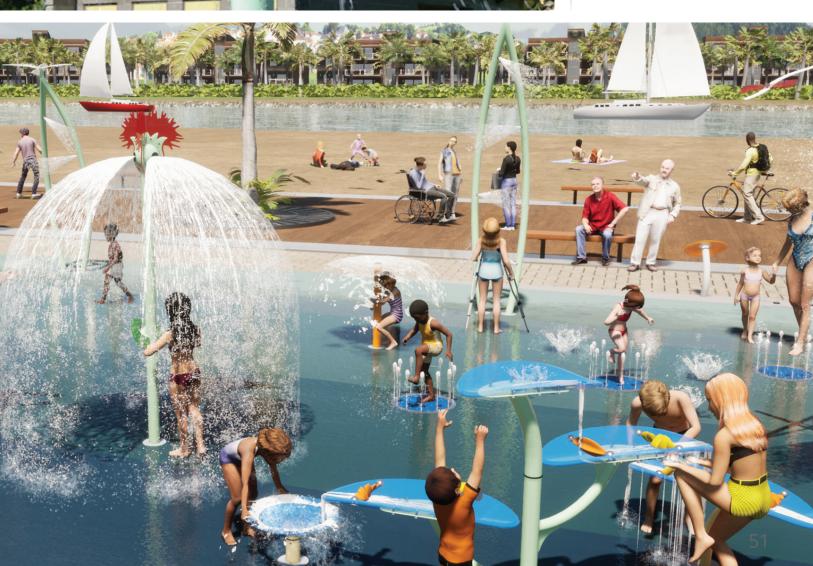

# FREESTANDING AQUATIC PLAY

A great aquatic play space should offer collaboration, physical movement, scientific inquiry, make believe and challenging play opportunities, supporting the unique development stages to every waterplayer. From spray cannons, to larger-than-life dumping buckets, small splashes and interactive play features, Waterplay provides a wide range of products to complete any community space design, as well as enhance visitor experiences at waterparks, entertainment centres, aquatic facilities, and holiday parks!