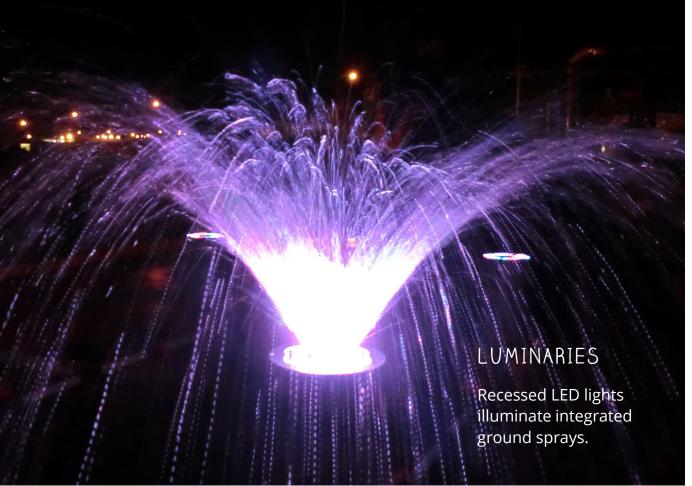

## LUMINARIES & GLOW EFFECTS

MILLENIA STYLUS PARK CALIFORNIA, USA urban area Extend the hours of usage and create a striking water display that flows from day to night!
Luminaries create a multifunctional space that glimmers between play and visual art.