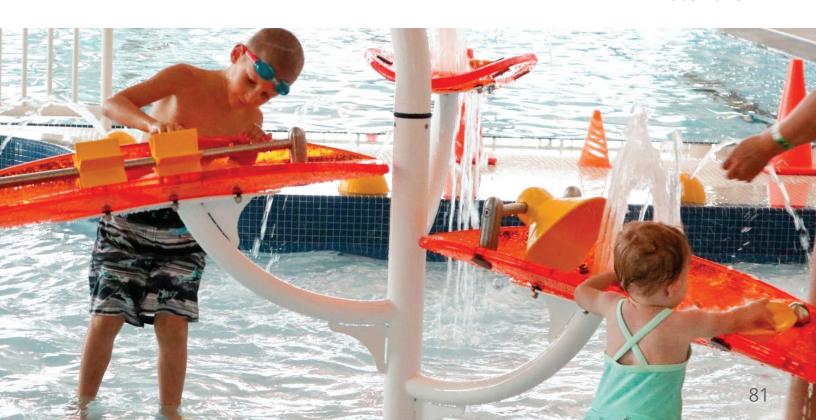

#### **DISCOVERY PLAY**

curiosity collection

**The Curiosity Collection** is designed to spark exploration, wonderment, intrigue and discovery. Children of all ages can move, touch and manipulate the flow using interactive weirs that will exercise their minds and problem solving skills.

#### WATERWAYS

A cascading adventure for inquisitive waterplayers who like to explore the different ways that water moves.

Guide the water into waterfalls and gullies, through spinning weirs and tipping buckets, across sneaky holes and into whirling basins. Waterways offers a new adventure at every turn.

MODULAR DESIGN Build a unique configuration for any space.

EASY INSTALLATION One connection point per feature reduces installation requirements and cost.