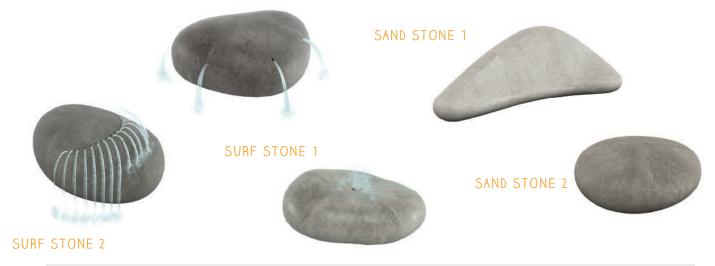

#### SURF STONE 3

#### serene stones

Seashells with a circle of stones create a contemplative tide pool for scientific exploration.

#### PLAY CLUSTERS™

Encourage specific play styles through clusters of play perfect for any setting.

UNCOVER POCKETS OF PLAY AS THE TIDE FLOWS BETWEEN LAND AND SEA. WHEN WATERS RETREAT. SHALLOW POOLS ARE LEFT BETWEEN THE STONES TO EXPOSE COASTAL MARVELS FOR ALL TO DISCOVER.