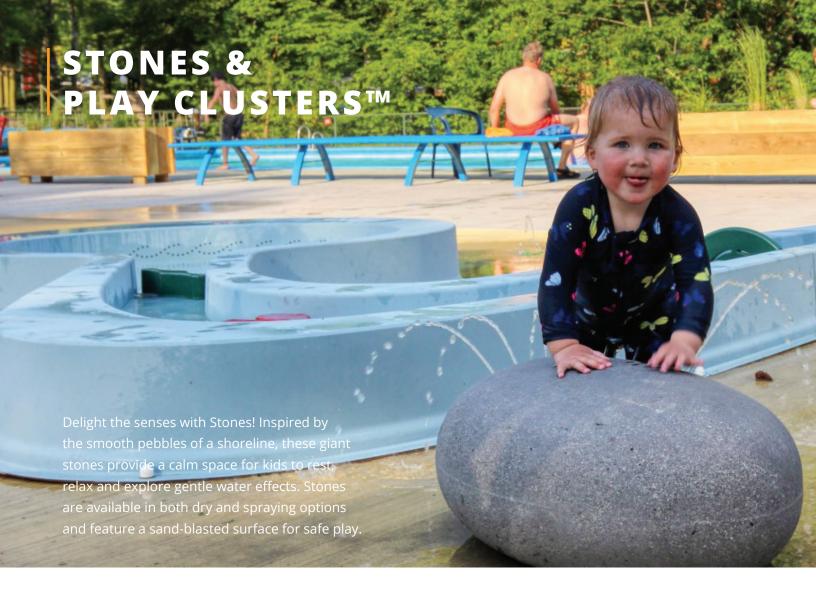

#### SURF STONE 3

#### serene stones

Seashells with a circle of stones create a contemplative tide pool for scientific exploration.

#### PLAY CLUSTERS™

Encourage specific play styles through clusters of play perfect for any setting.

UNCOVER POCKETS OF PLAY AS THE TIDE FLOWS BETWEEN LAND AND SEA. WHEN WATERS RETREAT. SHALLOW POOLS ARE LEFT BETWEEN THE STONES TO EXPOSE COASTAL MARVELS FOR ALL TO DISCOVER.