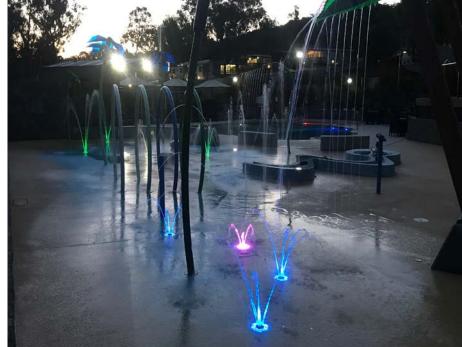

## LUMINARIES & GLOW EFFECTS

MILLENIA STYLUS PARK CALIFORNIA, USA urban area Extend the hours of usage and create a striking water display that flows from day to night!
Luminaries create a multifunctional space that glimmers between play and visual art.