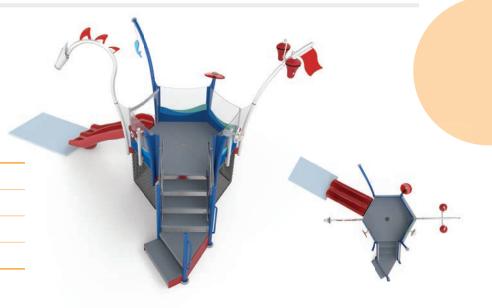

#### NAUTICAL DISCOVERY N150

**SLIDES** 2

WATER FEATURES 13

APPLICATION

| LENGTH / WIDTH | 35'5" x 33'5" (10.8m x 10.2m)          |
|----------------|----------------------------------------|
| TOTAL HEIGHT   | 14'8" (4.5m)                           |
| ELEVATED AREA  | 90ft <sup>2</sup> (8.3m <sup>2</sup> ) |