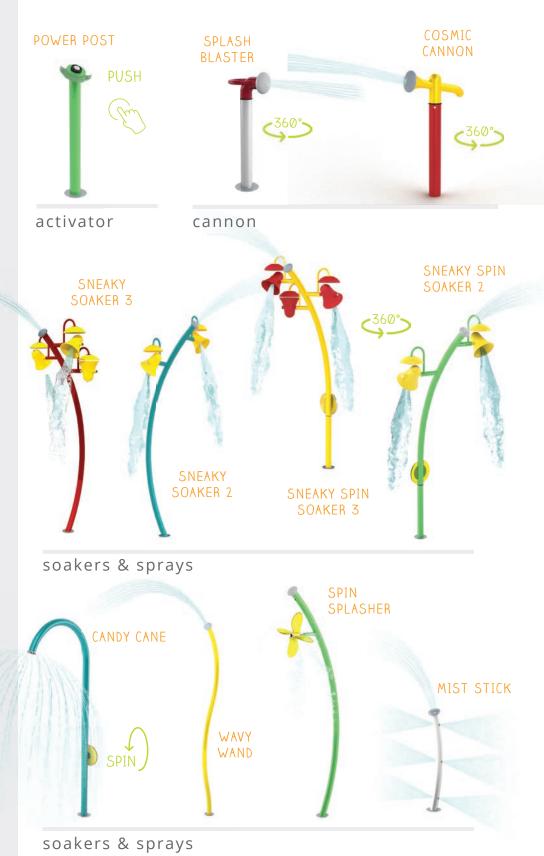

#### **ACTIVATORS**

Optimize water use and maximize play value through action-reaction play outcomes and sequencing with Waterplay's on demand activators.

\*Activator sold seperatly but is required
\*Supports up to 40 GPM (151 LPM)

#### ON DEMAND WATER ACTIVATION

Optimize water use and maximize play value with Waterplay's on demand button activators. A perfect solution for reducing water consumption while creating a dynamic play experience. **Push** to start the flow of water.

#### **ACTION ACTIVATORS™**

Bring surrounding play features to life by **spinning** the Ringmaster or **twisting** the Whirler. Waterplay's unique Action Activators™ are the perfect blend of play value and water conservation.