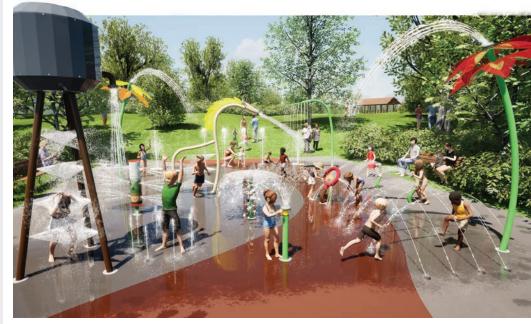

# FREESTANDING AQUATIC PLAY

A great aquatic play space should offer collaboration, physical movement, scientific inquiry, make believe and challenging play opportunities, supporting the unique development stages to every waterplayer. From spray cannons, to larger-than-life dumping buckets, small splashes and interactive play features, Waterplay provides a wide range of products to complete any community space design, as well as enhance visitor experiences at waterparks, entertainment centres, aquatic facilities, and holiday parks!