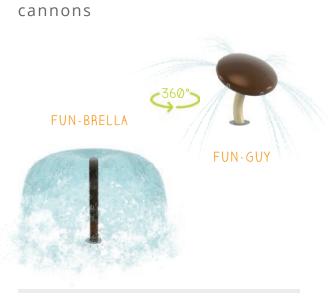

| PRODUCT            | HEIGHT          | FLOW              |
|--------------------|-----------------|-------------------|
| CAT TAIL           | 127"<br>3226 mm | 6 GPM<br>23 LPM   |
| CATERSPILLER       | 106"<br>2694 mm | 5 GPM<br>19 LPM   |
| CHARGER            | 105"<br>2667 mm | 9 GPM<br>34 LPM   |
| CHARLOTTE          | 145"<br>3683 mm | 10 GPM<br>38 LPM  |
| CORN POPPY         | 127"<br>3226 mm | 10 GPM<br>38 LPM  |
| COSMIC<br>CANNON   | 37"<br>940 mm   | 6 GPM<br>23 LPM   |
| CRITTER 1          | 23"<br>584 mm   | 2 GPM<br>8 LPM    |
| CRITTER 2          | 36"<br>914 mm   | 2 GPM<br>8 LPM    |
| CROW'S NEST        | 162"<br>4115 mm | 8 GPM<br>30 LPM   |
| DAISY MAE<br>WINDY | 128"<br>3251 mm | 3 GPM<br>12 LPM   |
| DAISY MAE          | 118"<br>2997 mm | 3 GPM<br>12 LPM   |
| DEW DROP           | 128"<br>3251 mm | 10 GPM<br>38 LPM  |
| DJEMBE             | 22"<br>559 mm   | 14 GPM<br>53 LPM  |
| ENCORE             | 132"<br>3353 mm | 2 GPM<br>8 LPM    |
| FISHIN' POLE       | 141"<br>3581 mm | 5 GPM<br>19 LPM   |
| FLUTTER            | 147"<br>3734 mm | 10 GPM<br>38 LPM  |
| FROGGIE-O          | 88"<br>2235 mm  | 6 GPM<br>23 LPM   |
| FUN-GUY            | 25"<br>635 mm   | 5 GPM<br>19 LPM   |
| FUN-BRELLA         | 37"<br>940 mm   | 16 GPM<br>61 LPM  |
| GEROME             | 132"<br>3353 mm | 9 GPM<br>34 LPM   |
| HELICES            | 133"<br>3378 mm | 3 GPM<br>11 LPM   |
| KITE               | 144"<br>3652 mm | 4 GPM<br>15 LPM   |
| LADYBUG<br>SOAKER  | 186"<br>4724 mm | 30 GPM<br>113 LPM |
| LEAFLET            | 108"<br>2743 mm | 25 GPM<br>95 LPM  |
| MAGNIF-EYE         | 35"<br>889 mm   | 4 GPM<br>14 LPM   |
| MARRAM GRASS       | 119"<br>3029 mm | 6 GPM<br>23 LPM   |
|                    |                 |                   |

| PRODUCT              | HEIGHT          | FLOW              |
|----------------------|-----------------|-------------------|
| WATER TOWER          | 133"<br>3378 mm | 13 GPM<br>49 LPM  |
| WATER<br>WEAVER 1    | 13"<br>322 mm   | 2 GPM<br>8 LPM    |
| WATER<br>WEAVER 2    | 32"<br>825 mm   | 10 GPM<br>38 LPM  |
| WATER<br>WEAVER 3    | 58"<br>1474 mm  | 5 GPM<br>19 LPM   |
| WATERFALL 1          | 35"<br>885 mm   | 10 GPM<br>38 LPM  |
| WATER-O              | 79"<br>2007 mm  | 6 GPM<br>23 LPM   |
| WAVY WAND            | 146"<br>3708 mm | 6 GPM<br>23 LPM   |
| WHALE TAIL           | 101"<br>2565 mm | 12 GPM<br>45 LPM  |
| WIGGLY               | 34"<br>864 mm   | 3 GPM<br>12 LPM   |
| WIGGLY JR.           | 30"<br>762 mm   | 3 GPM<br>12 LPM   |
| GROUND SPRAYS        |                 |                   |
| ANTS 3               | 0"<br>0 mm      | 3 GPM<br>11 LPM   |
| ANTS 5               | 0"<br>0 mm      | 5 GPM<br>19 LPM   |
| BUTTERCUP            | 0"<br>0 mm      | 9 GPM<br>34 LPM   |
| CHARLOTTE'S<br>WEB   | 0"<br>0 mm      | 7 GPM<br>26 LPM   |
| CONFETTI SPRAY       | 0"<br>0 mm      | 6 GPM<br>23 LPM   |
| DOUGHNUT             | 0"<br>0 mm      | 48 GPM<br>182 LPM |
| FOUNTAIN<br>MOUNTAIN | 0"<br>0 mm      | 13 GPM<br>49 LPM  |
| FROG                 | 0"<br>0 mm      | 3 GPM<br>11 LPM   |
| GECKO                | 0"<br>0 mm      | 4 GPM<br>15 LPM   |
| GEYSER               | 0"<br>0 mm      | 6 GPM<br>23 LPM   |