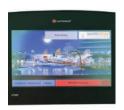

#### **CONTROLLER**

Waterplay<sup>®</sup> smartACCESS™

Control multiple play spaces from one screen through the intuitive user interface and collect data for analysing and reporting. Waterplay's smartACCESS connects you to what's happening at your play space anywhere, anytime.

#### **smartACCESS™**

Waterplay's smartACCESS connects you to what's happening at your play space anywhere, anytime. Manage water for multiple play spaces from one screen through the intuitive user interface and collect data for analyzing and reporting.