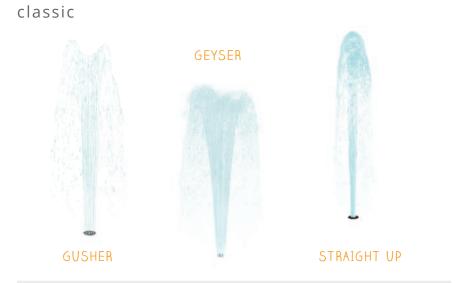

| PRODUCT                  | HEIGHT     | FLOW              |
|--------------------------|------------|-------------------|
| GROUP<br>VOLCANO         | 0"<br>0 mm | 10 GPM<br>38 LPM  |
| GUSHER                   | 0"<br>0 mm | 20 GPM<br>76 LPM  |
| LILY PAD                 | 0"<br>0 mm | N/A               |
| LUMINARY                 | 0"<br>0 mm | 6 GPM<br>23 LPM   |
| MISTY<br>MOUNTAIN        | 0"<br>0 mm | 1 GPM<br>4 LPM    |
| MONSTER 5                | 0"<br>0 mm | 32 GPM<br>121 LPM |
| MOP TOP                  | 0"<br>0 mm | 12 GPM<br>45 LPM  |
| POP IT                   | 0"<br>0 mm | 1 GPM<br>4 LPM    |
| PUDDLE 1                 | 0"<br>0 mm | 5 GPM<br>19 LPM   |
| PUDDLE 2                 | 0"<br>0 mm | 5 GPM<br>19 LPM   |
| PUDDLE 3                 | 0"<br>0 mm | 5 GPM<br>19 LPM   |
| PLAYPHASE<br>GEYSER HIGH | 0"<br>0 mm | 9 GPM<br>34 LPM   |
| PLAYPHASE<br>GEYSER LOW  | 0"<br>0 mm | 4 GPM<br>15 LPM   |
| PLAYPHASE<br>GEYSER MED  | 0"<br>0 mm | 7 GPM<br>26 LPM   |
| SOLO SPURT               | 0"<br>0 mm | 2 GPM<br>8 LPM    |
| SPLIT SPURT              | 0"<br>0 mm | 4 GPM<br>15 LPM   |
| SPRAY TUNNEL 4           | 0"<br>0 mm | 24 GPM<br>91 LPM  |
| SPRAY TUNNEL 8           | 0"<br>0 mm | 48 GPM<br>182 LPM |
| STARLET                  | 0"<br>0 mm | 7 GPM<br>26 LPM   |
| STEADY STREAM            | 0"<br>0 mm | 2 GPM<br>8 LPM    |
| STRAIGHT UP              | 0"<br>0 mm | 6 GPM<br>23 LPM   |