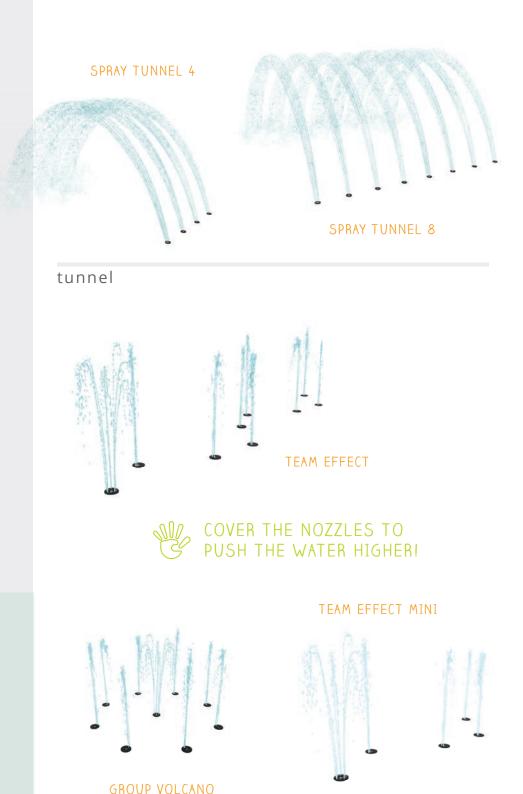

#### **CAUSE & EFFECT NOZZLES**

Stimulate curiosity and team play in your play space. Interactive ground sprays erupt with a bigger and bigger spray as waterplayers work together to plug and cover the nozzles.

| PRODUCT                  | HEIGHT     | FLOW              |
|--------------------------|------------|-------------------|
| GROUP<br>VOLCANO         | 0"<br>0 mm | 10 GPM<br>38 LPM  |
| GUSHER                   | 0"<br>0 mm | 20 GPM<br>76 LPM  |
| LILY PAD                 | 0"<br>0 mm | N/A               |
| LUMINARY                 | 0"<br>0 mm | 6 GPM<br>23 LPM   |
| MISTY<br>MOUNTAIN        | 0"<br>0 mm | 1 GPM<br>4 LPM    |
| MONSTER 5                | 0"<br>0 mm | 32 GPM<br>121 LPM |
| MOP TOP                  | 0"<br>0 mm | 12 GPM<br>45 LPM  |
| POP IT                   | 0"<br>0 mm | 1 GPM<br>4 LPM    |
| PUDDLE 1                 | 0"<br>0 mm | 5 GPM<br>19 LPM   |
| PUDDLE 2                 | 0"<br>0 mm | 5 GPM<br>19 LPM   |
| PUDDLE 3                 | 0"<br>0 mm | 5 GPM<br>19 LPM   |
| PLAYPHASE<br>GEYSER HIGH | 0"<br>0 mm | 9 GPM<br>34 LPM   |
| PLAYPHASE<br>GEYSER LOW  | 0"<br>0 mm | 4 GPM<br>15 LPM   |
| PLAYPHASE<br>GEYSER MED  | 0"<br>0 mm | 7 GPM<br>26 LPM   |
| SOLO SPURT               | 0"<br>0 mm | 2 GPM<br>8 LPM    |
| SPLIT SPURT              | 0"<br>0 mm | 4 GPM<br>15 LPM   |
| SPRAY TUNNEL 4           | 0"<br>0 mm | 24 GPM<br>91 LPM  |
| SPRAY TUNNEL 8           | 0"<br>0 mm | 48 GPM<br>182 LPM |
| STARLET                  | 0"<br>0 mm | 7 GPM<br>26 LPM   |
| STEADY STREAM            | 0"<br>0 mm | 2 GPM<br>8 LPM    |
| STRAIGHT UP              | 0"<br>0 mm | 6 GPM<br>23 LPM   |

| PRODUCT               | HEIGHT          | FLOW              |
|-----------------------|-----------------|-------------------|
| TEAM EFFECT           | 0"<br>0 mm      | 10 GPM<br>38 LPM  |
| TEAM EFFECT<br>(MINI) | 0"<br>0 mm      | 5 GPM<br>19 LPM   |
| THE WAVE              | 0"<br>0 mm      | 6 GPM<br>23 LPM   |
| TIDAL WAVE            | 0"<br>0 mm      | 20 GPM<br>76 LPM  |
| TILTY POP IT          | 0"<br>0 mm      | 1 GPM<br>4 LPM    |
| TOWER SPRAY           | 0"<br>0 mm      | 8 GPM<br>30 LPM   |
| TULIP                 | 0"<br>0 mm      | 15 GPM<br>53 LPM  |
| WALL SPRAY            | 0"<br>0 mm      | 9 GPM<br>34 LPM   |
| PLAY CLUSTERS -       | VOYAGES         |                   |
| SCHOONER 1            | 162"<br>4107 mm | 45 GPM<br>170 LPM |
| SCHOONER 2            | 162"<br>4120 mm | 56 GPM<br>212 LPM |
| SKIFF                 | 44"<br>1127 mm  | 18 GPM<br>68 LPM  |
| SLOOP                 | 162"<br>4107 mm | 22 GPM<br>83 LPM  |
| STONES                |                 |                   |
| SAND STONE 1          | 24"<br>610 mm   | N/A               |
| SAND STONE 2          | 11"<br>279 mm   | N/A               |
| SURF STONE 1          | 10"<br>254 mm   | 5 GPM<br>19 LPM   |
| SURF STONE 2          | 11"<br>279 mm   | 5 GPM<br>19 LPM   |
| SURF STONE 3          | 10"<br>254 mm   | 5 GPM<br>19 LPM   |
|                       |                 |                   |