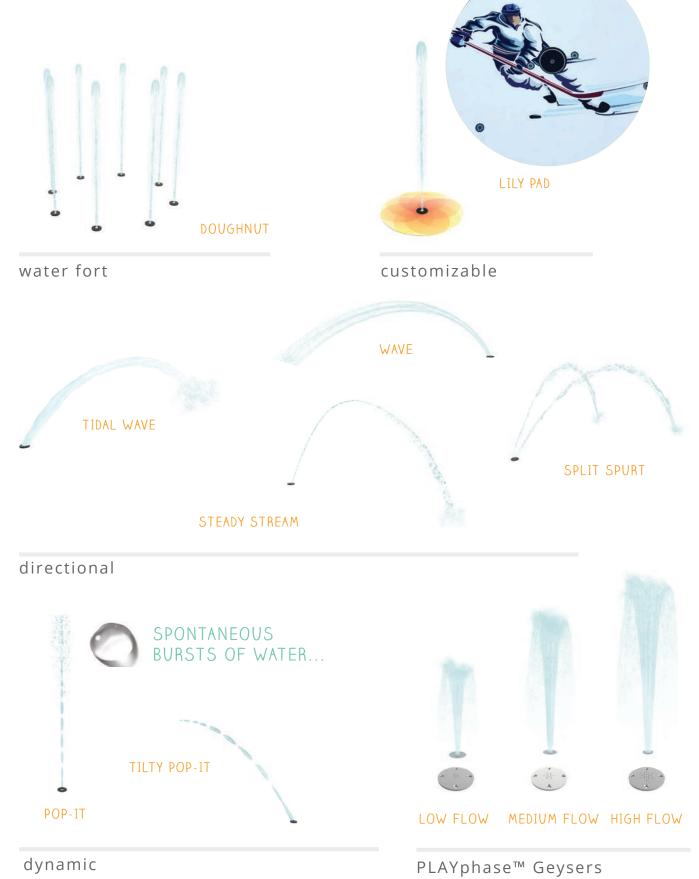

PLAYPHASE TO CAP

Waterplay's universal playPHASE™ base is compatible with geyser sprays (low, medium and high), a winter cap and freestanding play features.

- Compatible with any Waterplay aquatic feature.
- Flush-to-grade design safely conceals hardware.
- playPHASE™ geysers works with low, medium and high flow rates.
- Sleek and seamless for a flawless play space.

### Find flexibility with playPHASE™

The playPHASE™ Geyser spray adds playful water action to any space while providing the opportunity to change your space throughout its life cycle.

| PRODUCT              | HEIGHT          | FLOW              |
|----------------------|-----------------|-------------------|
| WATER TOWER          | 133"<br>3378 mm | 13 GPM<br>49 LPM  |
| WATER<br>WEAVER 1    | 13"<br>322 mm   | 2 GPM<br>8 LPM    |
| WATER<br>WEAVER 2    | 32"<br>825 mm   | 10 GPM<br>38 LPM  |
| WATER<br>WEAVER 3    | 58"<br>1474 mm  | 5 GPM<br>19 LPM   |
| WATERFALL 1          | 35"<br>885 mm   | 10 GPM<br>38 LPM  |
| WATER-O              | 79"<br>2007 mm  | 6 GPM<br>23 LPM   |
| WAVY WAND            | 146"<br>3708 mm | 6 GPM<br>23 LPM   |
| WHALE TAIL           | 101"<br>2565 mm | 12 GPM<br>45 LPM  |
| WIGGLY               | 34"<br>864 mm   | 3 GPM<br>12 LPM   |
| WIGGLY JR.           | 30"<br>762 mm   | 3 GPM<br>12 LPM   |
| GROUND SPRAYS        |                 |                   |
| ANTS 3               | 0"<br>0 mm      | 3 GPM<br>11 LPM   |
| ANTS 5               | 0"<br>0 mm      | 5 GPM<br>19 LPM   |
| BUTTERCUP            | 0"<br>0 mm      | 9 GPM<br>34 LPM   |
| CHARLOTTE'S<br>WEB   | 0"<br>0 mm      | 7 GPM<br>26 LPM   |
| CONFETTI SPRAY       | 0"<br>0 mm      | 6 GPM<br>23 LPM   |
| DOUGHNUT             | 0"<br>0 mm      | 48 GPM<br>182 LPM |
| FOUNTAIN<br>MOUNTAIN | 0"<br>0 mm      | 13 GPM<br>49 LPM  |
| FROG                 | 0"<br>0 mm      | 3 GPM<br>11 LPM   |
| GECKO                | 0"<br>0 mm      | 4 GPM<br>15 LPM   |
| GEYSER               | 0"<br>0 mm      | 6 GPM<br>23 LPM   |

| PRODUCT                  | HEIGHT     | FLOW              |
|--------------------------|------------|-------------------|
| GROUP<br>VOLCANO         | 0"<br>0 mm | 10 GPM<br>38 LPM  |
| GUSHER                   | 0"<br>0 mm | 20 GPM<br>76 LPM  |
| LILY PAD                 | 0"<br>0 mm | N/A               |
| LUMINARY                 | 0"<br>0 mm | 6 GPM<br>23 LPM   |
| MISTY<br>MOUNTAIN        | 0"<br>0 mm | 1 GPM<br>4 LPM    |
| MONSTER 5                | 0"<br>0 mm | 32 GPM<br>121 LPM |
| MOP TOP                  | 0"<br>0 mm | 12 GPM<br>45 LPM  |
| POP IT                   | 0"<br>0 mm | 1 GPM<br>4 LPM    |
| PUDDLE 1                 | 0"<br>0 mm | 5 GPM<br>19 LPM   |
| PUDDLE 2                 | 0"<br>0 mm | 5 GPM<br>19 LPM   |
| PUDDLE 3                 | 0"<br>0 mm | 5 GPM<br>19 LPM   |
| PLAYPHASE<br>GEYSER HIGH | 0"<br>0 mm | 9 GPM<br>34 LPM   |
| PLAYPHASE<br>GEYSER LOW  | 0"<br>0 mm | 4 GPM<br>15 LPM   |
| PLAYPHASE<br>GEYSER MED  | 0"<br>0 mm | 7 GPM<br>26 LPM   |
| SOLO SPURT               | 0"<br>0 mm | 2 GPM<br>8 LPM    |
| SPLIT SPURT              | 0"<br>0 mm | 4 GPM<br>15 LPM   |
| SPRAY TUNNEL 4           | 0"<br>0 mm | 24 GPM<br>91 LPM  |
| SPRAY TUNNEL 8           | 0"<br>0 mm | 48 GPM<br>182 LPM |
| STARLET                  | 0"<br>0 mm | 7 GPM<br>26 LPM   |
| STEADY STREAM            | 0"<br>0 mm | 2 GPM<br>8 LPM    |
| STRAIGHT UP              | 0"<br>0 mm | 6 GPM<br>23 LPM   |

| PRODUCT               | HEIGHT          | FLOW              |
|-----------------------|-----------------|-------------------|
| TEAM EFFECT           | 0"<br>0 mm      | 10 GPM<br>38 LPM  |
| TEAM EFFECT<br>(MINI) | 0"<br>0 mm      | 5 GPM<br>19 LPM   |
| THE WAVE              | 0"<br>0 mm      | 6 GPM<br>23 LPM   |
| TIDAL WAVE            | 0"<br>0 mm      | 20 GPM<br>76 LPM  |
| TILTY POP IT          | 0"<br>0 mm      | 1 GPM<br>4 LPM    |
| TOWER SPRAY           | 0"<br>0 mm      | 8 GPM<br>30 LPM   |
| TULIP                 | 0"<br>0 mm      | 15 GPM<br>53 LPM  |
| WALL SPRAY            | 0"<br>0 mm      | 9 GPM<br>34 LPM   |
| PLAY CLUSTERS -       | VOYAGES         |                   |
| SCHOONER 1            | 162"<br>4107 mm | 45 GPM<br>170 LPM |
| SCHOONER 2            | 162"<br>4120 mm | 56 GPM<br>212 LPM |
| SKIFF                 | 44"<br>1127 mm  | 18 GPM<br>68 LPM  |
| SLOOP                 | 162"<br>4107 mm | 22 GPM<br>83 LPM  |
| STONES                |                 |                   |
| SAND STONE 1          | 24"<br>610 mm   | N/A               |
| SAND STONE 2          | 11"<br>279 mm   | N/A               |
| SURF STONE 1          | 10"<br>254 mm   | 5 GPM<br>19 LPM   |
| SURF STONE 2          | 11"<br>279 mm   | 5 GPM<br>19 LPM   |
| SURF STONE 3          | 10"<br>254 mm   | 5 GPM<br>19 LPM   |
|                       |                 |                   |