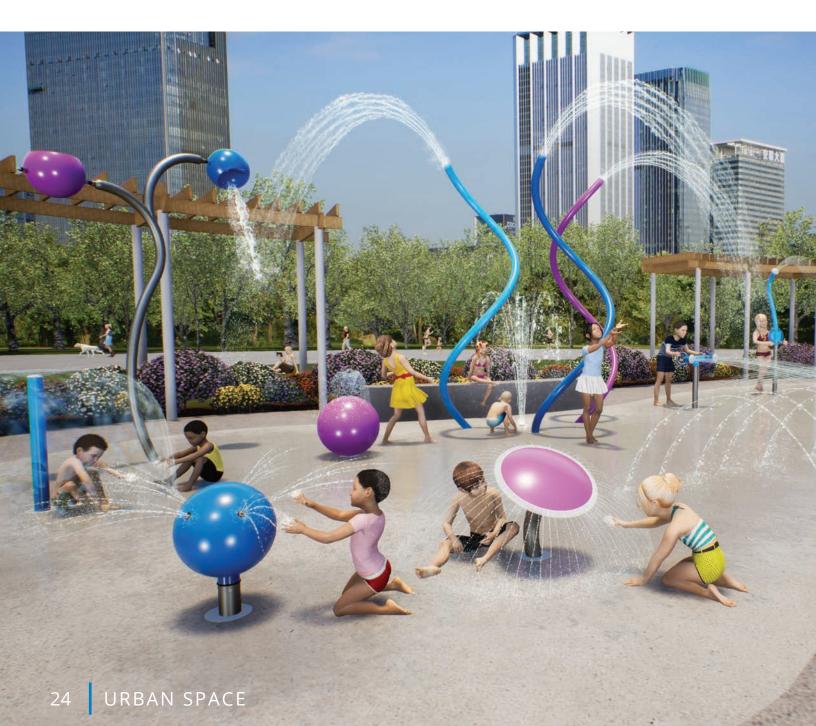

#### **REVOLUTIONS**

urban collection

**The Revolutions Collection** was designed on an axis. Featuring smooth lines, 360° revolutions, spirals and spheres, this stunning group of products and colours unites play with a contemporary design aesthetic.

# REVOLUTIONS

Bold and vibrant, or subtle and soothing, the Revolutions Collection builds a playful momentum in any community space.