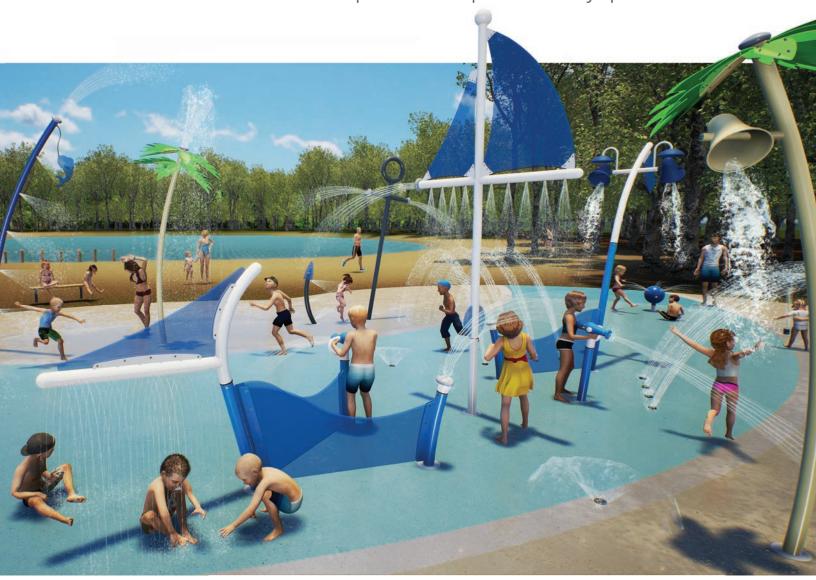

# CREATIVE NAUTICAL COLLECTIONS themed collection

**Escape to the high seas.** The Nautical Collection is sure to unleash adventure and courage in waterplayers of all ages and abilities. Brave the open water on the H.M.S. Waterplay, spray the nearest pirate or make friends with the wiggly Octopus!

# NAUTICAL

Inspired by South Africa's subtropical beaches, the **WavePark Gateway Entertainment Centre** takes families on a refreshingly cool adventure. Set sail on a magnificent pirate ship, navigate tidal waves from the Mega Soaker and hang out under the showering palms. The perfect reward after a busy day of shopping.