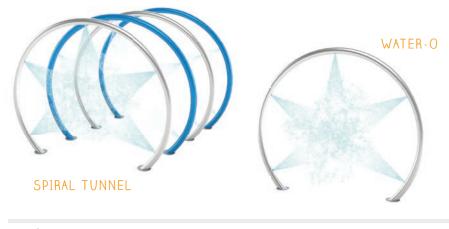

| PRODUCT                      | HEIGHT          | FLOW              |
|------------------------------|-----------------|-------------------|
| SAIL AWAY<br>SPIN 1          | 162"<br>4115 mm | 4 GPM<br>15 LPM   |
| SEAGULL                      | 122"<br>3106 mm | 5 GPM<br>19 LPM   |
| SKY SOAKER                   | 206"<br>5223 mm | 30 GPM<br>114 LPM |
| SNEAKY SPIN<br>SOAKER 2 (NS) | 134"<br>3409 mm | 10 GPM<br>38 LPM  |
| SNEAKY SPIN<br>SOAKER 2      | 134"<br>3409 mm | 12 GPM<br>45 LPM  |
| SNEAKY<br>SOAKER 3 (NS)      | 134"<br>3404 mm | 15 GPM<br>57 LPM  |
| SNEAKY<br>SOAKER 3           | 134"<br>3404 mm | 17 GPM<br>64 LPM  |
| SNEAKY SPIN<br>SOAKER 2      | 129"<br>3277 mm | 14 GPM<br>53 LPM  |
| SNEAKY SPIN<br>SOAKER 3      | 129"<br>3277 mm | 25 GPM<br>95 LPM  |
| SOLIS 24                     | 24"<br>610 mm   | 6 GPM<br>23 LPM   |
| SOLIS 36                     | 36"<br>914 mm   | 6 GPM<br>23 LPM   |
| SPARX                        | 139"<br>3531 mm | 15 GPM<br>57 LPM  |
| SPLASH BLASTER               | 35"<br>889 mm   | 4 GPM<br>15 LPM   |
| SPIN SPRAY 1                 | 80"<br>2032 mm  | 3 GPM<br>11 LPM   |
| SPIN SPRAY 2                 | 101"<br>2565 mm | 3 GPM<br>11 LPM   |
| SPINNY SQUIRT                | 22"<br>559 mm   | 3 GPM<br>12 LPM   |
| SPIRAL TUNNEL                | 79"<br>2007 mm  | 24 GPM<br>91 LPM  |
| SPLASH BLASTER               | 35"<br>889 mm   | 4 GPM<br>15 LPM   |
| SURF BOARD                   | 90"<br>2286 mm  | 4 GPM<br>14 LPM   |
| SURF CANNON                  | 43"<br>1092 mm  | 1 GPM<br>4 LPM    |
| TEAM BLASTER                 | 37"<br>940 mm   | 8 GPM<br>30 LPM   |
| TRILLY LILY<br>WINDY         | 118"<br>2997 mm | 3 GPM<br>12 LPM   |
| TWIST N' SPILL 1             | 139"<br>3531 mm | 8 GPM<br>30 LPM   |
| TWIST N' SPILL 2             | 139"<br>3531 mm | 16 GPM<br>61 LPM  |
| U.S.O                        | 24"<br>610 mm   | 10 GPM<br>38 LPM  |
| WATER FLOWER                 | 105"<br>2663 mm | 10 GPM<br>38 LPM  |