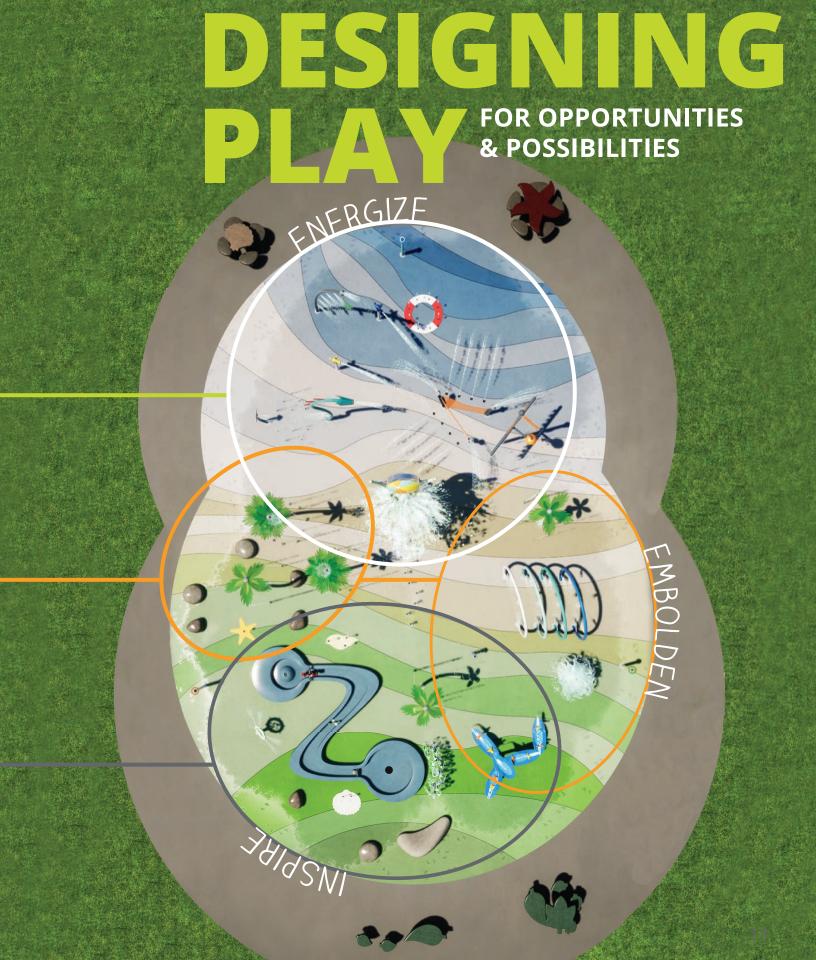

Waterplay's three action zones were defined to inspire, embolden and energize waterplayers around the world through environments that foster specific styles of play.

#### **ADVENTURE**

ZONE

BIG SPLASHES AND NON-STOP ACTIVITY! THE ADVENTURE ZONE IS FULL OF ENERGY AND EXCITEMENT!

Big water effects and continuous action energize the senses and creates excitement

Fast pace encourages quickthinking and promotes physical movement Centrally placed and ready for action

#### **EXPLORATION**

ZONE

SPRAY, DUMP, SPLASH, TEAM UP AND TAKE ON CHALLENGES
- THIS UNIVERSAL SPACE INVITES COLLECTIVE FUN!

Play elements and water effects that spark inquiry and encourage physical movement Multiple opportunities for collaboration and interactive play

Provides a stepping stone between the discovery and adventure areas for a seamless play experience

### DEVELOPMENT & DISCOVERY

ZONE

A SPACE FOR THOUGHTFUL AND CONTEMPLATIVE PLAY THAT MOVES AT A MINDFUL PACE.

Gentle water effects for reduced stimulation

Cognitive play opportunities facilitate deep learning and flexible thinking for individual and group play

Situated along the outside perimeter and away from the adventure zone for a relaxed play experience