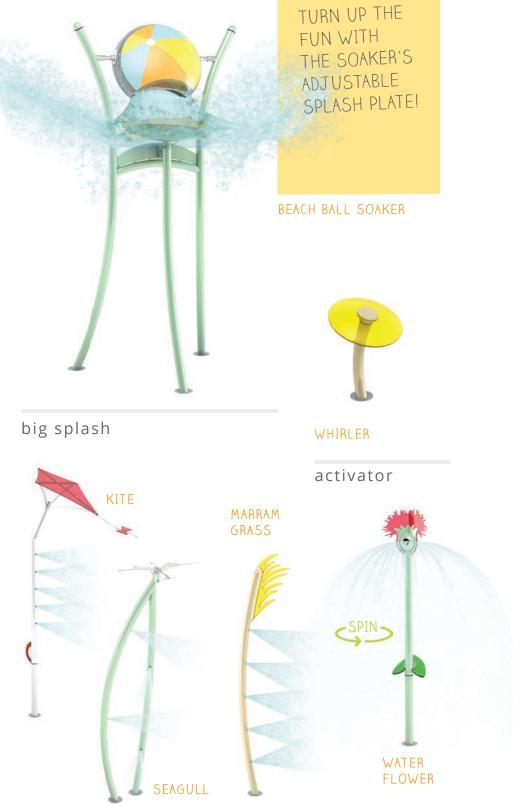

### **CIRQUE** by **ehring**

WATCH THE BUCKET FILL AND GET READY FOR THE BIG SPLASH! RINGLING BIG TOP SOAKER big splashes cannon DJEMBE ROUE CYR arches small splashes

Visit www.waterplay.com for detailed product information.

soakers & sprays

SPIN THE RINGMASTER TO ACTIVATE SURROUNDING WATER.

RINGMASTER

activators

PUSH DOWN AND WATCH THE NEAREST GROUND SPRAY SHOOT HIGHER!