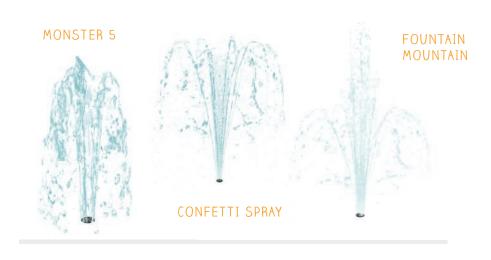

#### GROUND SPRAYS

Ground sprays are an essential part of every design: use them alone or to complete a design with dynamic spray patterns. Keep the magic flowing after dark with Glow Effects and Luminaries!

THEY GO ANYWHERE...

cause & effect