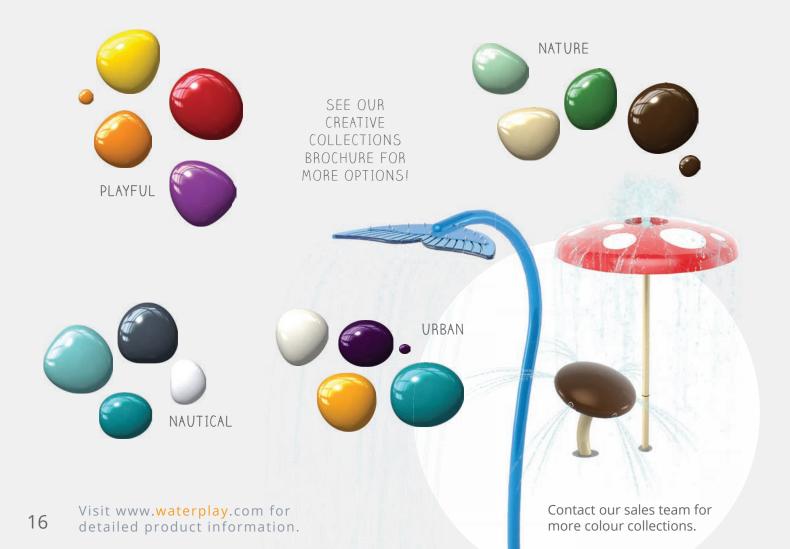

Choose from a variety of brilliant Waterplay colour options unique to your project, or choose from one of our carefully crafted pre-set collections.

# COLOUR INSPIRATION

Pairing colours can be tricky and choosing combinations that work together effectively is key to the success of your design. By selecting one of Waterplay's **harmonized colour collections,** you can comfortably reinforce a unified, themed appearance to ensure that your next aquatic play project hits the mark.