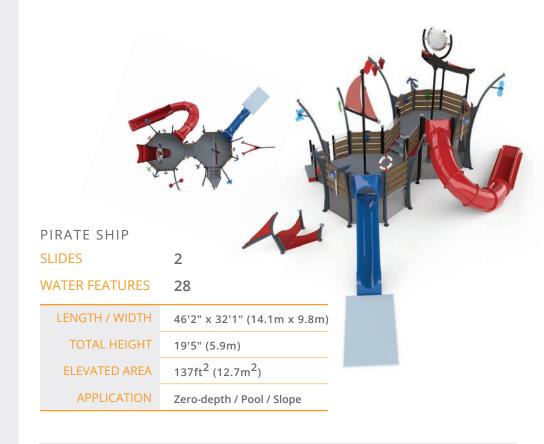

Visit www.waterplay.com for detailed product information.

61'10" x 43'11" (18.6m x 13.1m)

CIRQUE ADVENTURE C300
SLIDES
3
WATER FEATURES
23
LENGTH / WIDTH
61'10" x 43
TOTAL HEIGHT
19'5" (5.9r

19'5" (5.9m)

184ft<sup>2</sup> (17.1m<sup>2</sup>)

Zero-depth / Pool / Slope

SLIDES 3
WATER FEATURES 23

LENGTH / WIDTH

**TOTAL HEIGHT** 

**ELEVATED AREA** 

**APPLICATION** 

| LENGTH / WIDTH | 61'10" x 43'11" (18.6m x 13.1m)          |
|----------------|------------------------------------------|
| TOTAL HEIGHT   | 19'5" (5.9m)                             |
| ELEVATED AREA  | 184ft <sup>2</sup> (17.1m <sup>2</sup> ) |
| APPLICATION    | Zero-depth / Pool / Slope                |