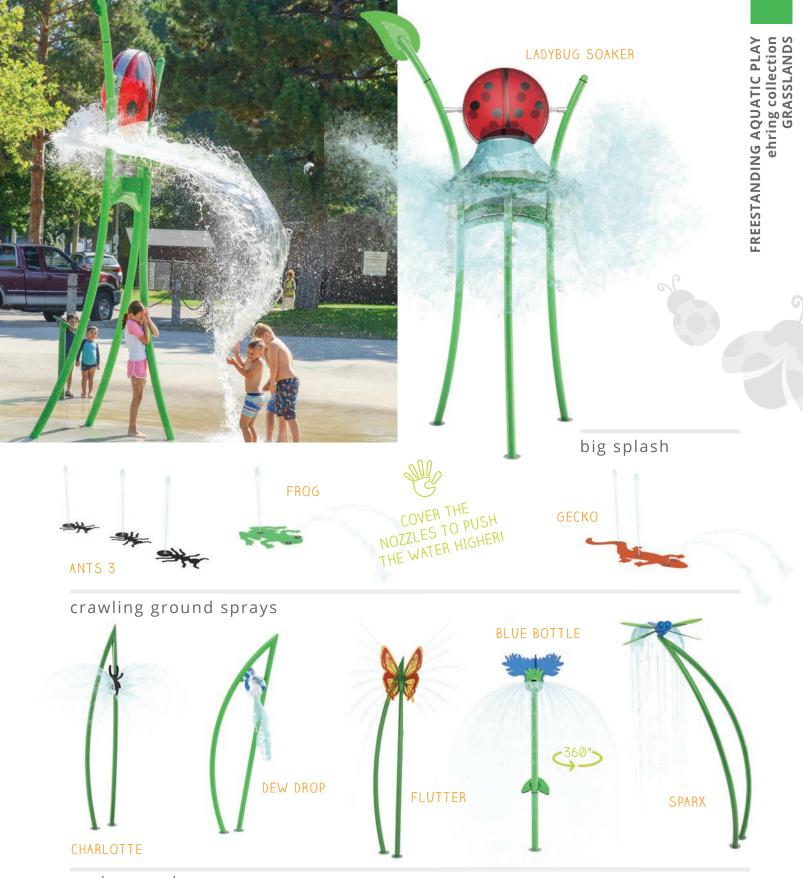

#### **GRASSLANDS**

by **ehring** 

### **GRASSLANDS** by **ehring**

#### COLOUR THEME:

Visit www.waterplay.com for detailed product information.

#### whimsical wildflowers

#### cannons

activator friendly shoots of grass

soakers and sprays

# GRASSLANDS

Find your way through giant wild flowers and splashing dew drops at these nature-inspired aquatic play spaces. These modern, eco-friendly designs create an attractive public space where communities can gather, relax and connect through play.