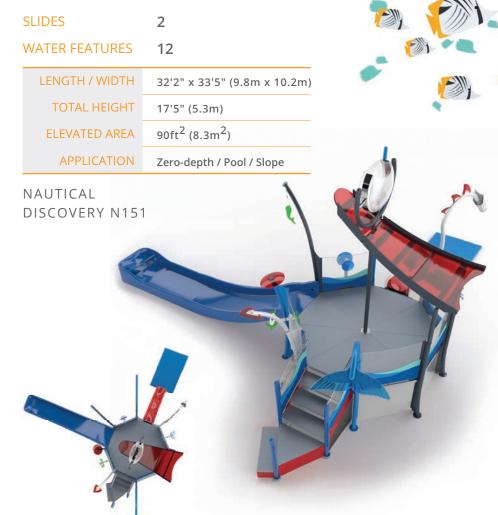

#### **DISCOVERY**

AGES 2+ FROM TODDLER TO EXPERIENCED

Visit www.waterplay.com for detailed product information

WATER FEATURES 13

| LENGTH / WIDTH | 35'5" x 33'5" (10.8m x 10.2m)          |
|----------------|----------------------------------------|
| TOTAL HEIGHT   | 14'8" (4.5m)                           |
| ELEVATED AREA  | 90ft <sup>2</sup> (8.3m <sup>2</sup> ) |
| APPLICATION    | Zero-depth / Pool / Slope              |

#### NAUTICAL DISCOVERY N150

**SLIDES** 2

WATER FEATURES 13

APPLICATION

| LENGTH / WIDTH | 35'5" x 33'5" (10.8m x 10.2m)          |
|----------------|----------------------------------------|
| TOTAL HEIGHT   | 14'8" (4.5m)                           |
| ELEVATED AREA  | 90ft <sup>2</sup> (8.3m <sup>2</sup> ) |

Zero-depth / Pool / Slope