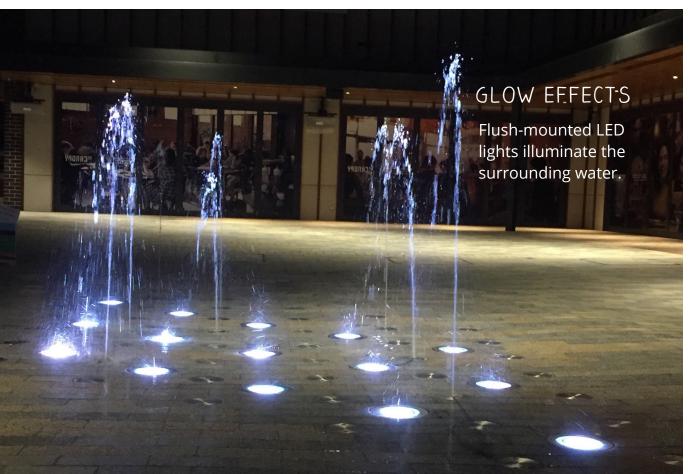

#### GROUND SPRAYS

Ground sprays are an essential part of every design: use them alone or to complete a design with dynamic spray patterns. Keep the magic flowing after dark with Glow Effects and Luminaries!

## LUMINARIES & GLOW EFFECTS

MILLENIA STYLUS PARK CALIFORNIA, USA urban area Extend the hours of usage and create a striking water display that flows from day to night!
Luminaries create a multifunctional space that glimmers between play and visual art.