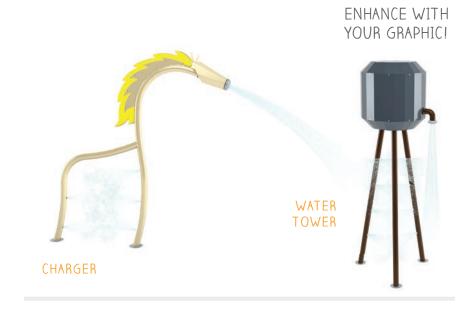

# DESIGNING PLAY WITH UNLIMITED POTENTIAL

Design for the future with a sleek, flush-to-grade anchoring system.

Don't limit the possibilities of your next aquatic play project. Phase your installation, switch out spray features or plan for future expansions with **playPHASE™**, a flush-to-grade anchoring system exclusive to Waterplay® Solutions.

PLAYPHASE TO CAP

Waterplay's universal playPHASE™ base is compatible with geyser sprays (low, medium and high), a winter cap and freestanding play features.

- Compatible with any Waterplay aquatic feature.
- Flush-to-grade design safely conceals hardware.
- playPHASE™ geysers works with low, medium and high flow rates.
- Sleek and seamless for a flawless play space.

### Find flexibility with playPHASE™

The playPHASE™ Geyser spray adds playful water action to any space while providing the opportunity to change your space throughout its life cycle.