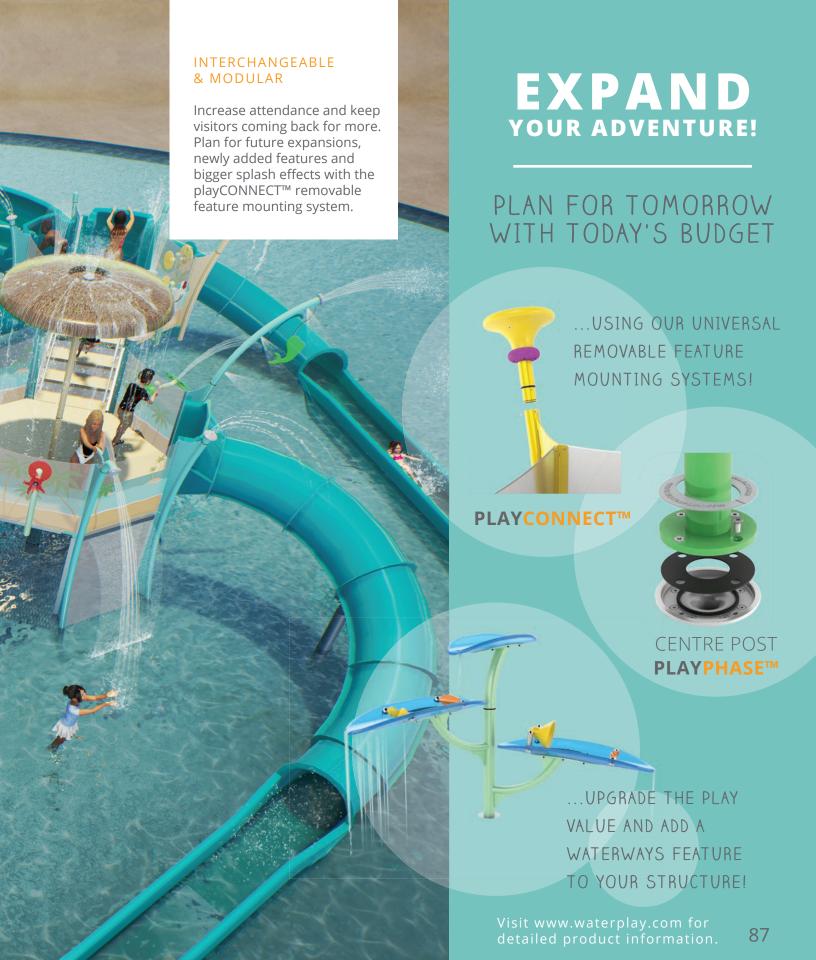

# DESIGNING PLAY WITH UNLIMITED POTENTIAL

Design for the future with a sleek, flush-to-grade anchoring system.

Don't limit the possibilities of your next aquatic play project. Phase your installation, switch out spray features or plan for future expansions with **playPHASE™**, a flush-to-grade anchoring system exclusive to Waterplay® Solutions.

PLAYPHASE TO CAP

Waterplay's universal playPHASE™ base is compatible with geyser sprays (low, medium and high), a winter cap and freestanding play features.

- Compatible with any Waterplay aquatic feature.
- Flush-to-grade design safely conceals hardware.
- playPHASE™ geysers works with low, medium and high flow rates.
- Sleek and seamless for a flawless play space.

### Find flexibility with playPHASE™

The playPHASE™ Geyser spray adds playful water action to any space while providing the opportunity to change your space throughout its life cycle.

#### playCONNECT™

The industry's first modular feature mounting system for activity towers simplifies the installation and reduces the need for cranes. Phase, expand, add, remove or replace features with playCONNECT™ to extend the lifetime of your structure.