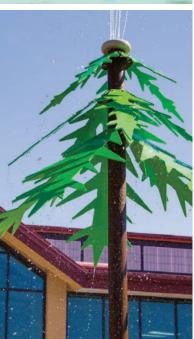

#### **NATURE**

themed collection

**Embrace the great outdoors** with the Nature Collection. Giant raining leaves, trees, flowers, spraying cat tails and wiggly water cannons are designed to peak the imagination of all waterplayers, young and experienced.

#### WILDWOOD

nature collection

Visit www.waterplay.com for detailed product information.

flora

small splashes