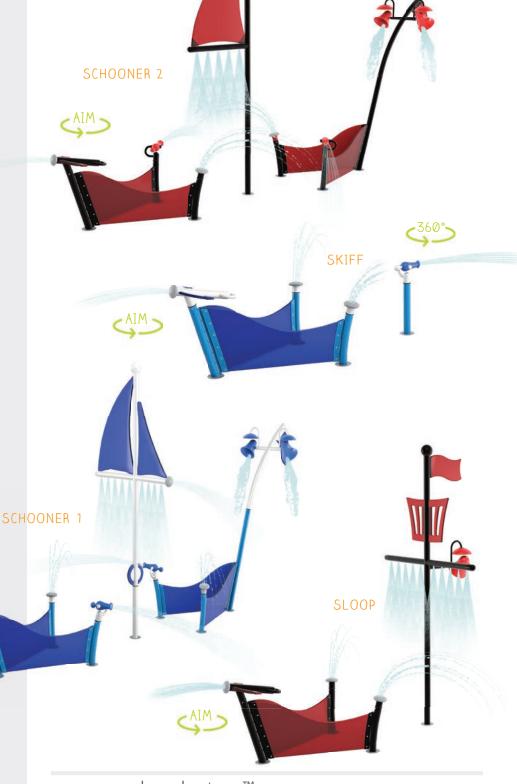

#### **PLAY CLUSTERS™**

nautical collection

Voyages Play Clusters™ offer an action-packed play solution with a compact footprint to accommodate any space or budget.

Visit www.waterplay.com for detailed product information.

voyages play clusters™

### SET A COURSE FOR ADVENTURE WITH VOYAGES!

Perfect as a stand-alone attraction or part of a larger design, the **Voyages Play Clusters™** bring playful ships and sailing vessels to your next adventure! From the small and compact Skiff to the deluxe Schooner—each cluster offers a unique set of water effects and footprints to complement every space.