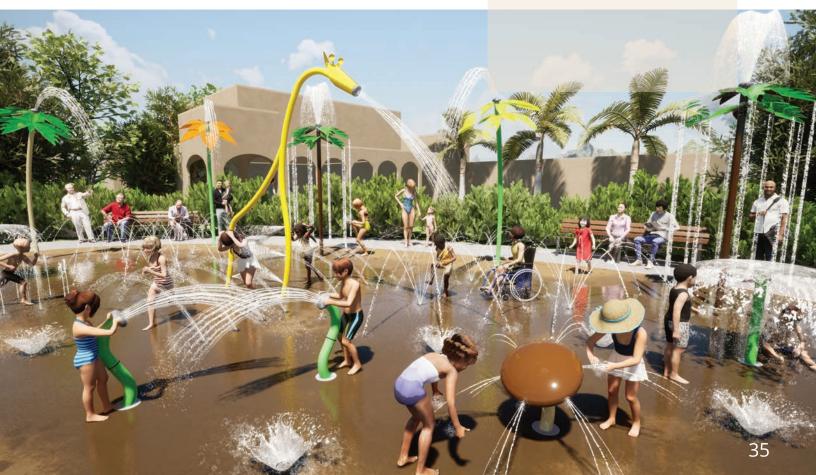

#### **RANCH**

Our **Nature Collection** is adaptable. Use the Ranch and Jungle themed products to build onto the Wildwood Collection and tell a story that's not only unique, but full of themed fun!

See pages 32 & 33 for Wildwood Collection.

# NATURE

**Oakvale Farm & Fauna World** put an end to off-season slumps with a water park that keeps visitors cool year round. Highlighting their wildlife theme with the Wildwood Collection, the splash pad comes alive with water cannon koalas, a spiral tunnel coiled like a python and small features that introduce waterplayers to native critters like kangaroos and wombats.