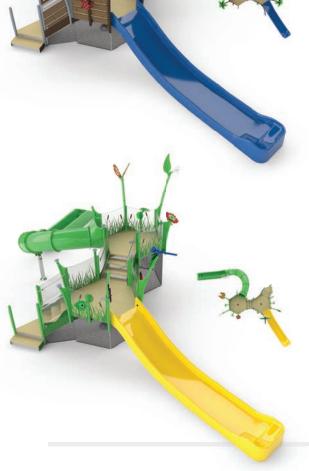

# ACTIVITY TOWERS

Activity Towers are multi-level water play structures that provide captivating visitor experiences for waterplayers of all ages. Perfect for any facility or environment, they adapt to your unique space and can be phased over time for enduring play value.

#### ACTIVITY TOWERS

DESIGNATURE DESIGNATURE SERIES

AGES 2+ FROM TODDLER TO EXPERIENCED

Neatly packed mini play structures with multiple spray encounters and design themes!

- Perfect for tight spaces and smaller projects
- Perimeter splashes and calm water effects
- 4' deck height & water slide