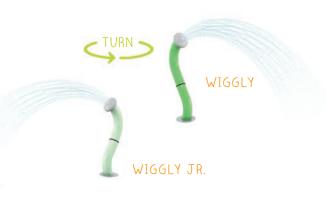

| PRODUCT            | HEIGHT          | FLOW              |
|--------------------|-----------------|-------------------|
| CAT TAIL           | 127"<br>3226 mm | 6 GPM<br>23 LPM   |
| CATERSPILLER       | 106"<br>2694 mm | 5 GPM<br>19 LPM   |
| CHARGER            | 105"<br>2667 mm | 9 GPM<br>34 LPM   |
| CHARLOTTE          | 145"<br>3683 mm | 10 GPM<br>38 LPM  |
| CORN POPPY         | 127"<br>3226 mm | 10 GPM<br>38 LPM  |
| COSMIC<br>CANNON   | 37"<br>940 mm   | 6 GPM<br>23 LPM   |
| CRITTER 1          | 23"<br>584 mm   | 2 GPM<br>8 LPM    |
| CRITTER 2          | 36"<br>914 mm   | 2 GPM<br>8 LPM    |
| CROW'S NEST        | 162"<br>4115 mm | 8 GPM<br>30 LPM   |
| DAISY MAE<br>WINDY | 128"<br>3251 mm | 3 GPM<br>12 LPM   |
| DAISY MAE          | 118"<br>2997 mm | 3 GPM<br>12 LPM   |
| DEW DROP           | 128"<br>3251 mm | 10 GPM<br>38 LPM  |
| DJEMBE             | 22"<br>559 mm   | 14 GPM<br>53 LPM  |
| ENCORE             | 132"<br>3353 mm | 2 GPM<br>8 LPM    |
| FISHIN' POLE       | 141"<br>3581 mm | 5 GPM<br>19 LPM   |
| FLUTTER            | 147"<br>3734 mm | 10 GPM<br>38 LPM  |
| FROGGIE-O          | 88"<br>2235 mm  | 6 GPM<br>23 LPM   |
| FUN-GUY            | 25"<br>635 mm   | 5 GPM<br>19 LPM   |
| FUN-BRELLA         | 37"<br>940 mm   | 16 GPM<br>61 LPM  |
| GEROME             | 132"<br>3353 mm | 9 GPM<br>34 LPM   |
| HELICES            | 133"<br>3378 mm | 3 GPM<br>11 LPM   |
| KITE               | 144"<br>3652 mm | 4 GPM<br>15 LPM   |
| LADYBUG<br>SOAKER  | 186"<br>4724 mm | 30 GPM<br>113 LPM |
| LEAFLET            | 108"<br>2743 mm | 25 GPM<br>95 LPM  |
| MAGNIF-EYE         | 35"<br>889 mm   | 4 GPM<br>14 LPM   |
| MARRAM GRASS       | 119"<br>3029 mm | 6 GPM<br>23 LPM   |
|                    |                 |                   |

| PRODUCT              | HEIGHT          | FLOW              |
|----------------------|-----------------|-------------------|
| WATER TOWER          | 133"<br>3378 mm | 13 GPM<br>49 LPM  |
| WATER<br>WEAVER 1    | 13"<br>322 mm   | 2 GPM<br>8 LPM    |
| WATER<br>WEAVER 2    | 32"<br>825 mm   | 10 GPM<br>38 LPM  |
| WATER<br>WEAVER 3    | 58"<br>1474 mm  | 5 GPM<br>19 LPM   |
| WATERFALL 1          | 35"<br>885 mm   | 10 GPM<br>38 LPM  |
| WATER-O              | 79"<br>2007 mm  | 6 GPM<br>23 LPM   |
| WAVY WAND            | 146"<br>3708 mm | 6 GPM<br>23 LPM   |
| WHALE TAIL           | 101"<br>2565 mm | 12 GPM<br>45 LPM  |
| WIGGLY               | 34"<br>864 mm   | 3 GPM<br>12 LPM   |
| WIGGLY JR.           | 30"<br>762 mm   | 3 GPM<br>12 LPM   |
| GROUND SPRAYS        |                 |                   |
| ANTS 3               | 0"<br>0 mm      | 3 GPM<br>11 LPM   |
| ANTS 5               | 0"<br>0 mm      | 5 GPM<br>19 LPM   |
| BUTTERCUP            | 0"<br>0 mm      | 9 GPM<br>34 LPM   |
| CHARLOTTE'S<br>WEB   | 0"<br>0 mm      | 7 GPM<br>26 LPM   |
| CONFETTI SPRAY       | 0"<br>0 mm      | 6 GPM<br>23 LPM   |
| DOUGHNUT             | 0"<br>0 mm      | 48 GPM<br>182 LPM |
| FOUNTAIN<br>MOUNTAIN | 0"<br>0 mm      | 13 GPM<br>49 LPM  |
| FROG                 | 0"<br>0 mm      | 3 GPM<br>11 LPM   |
| GECKO                | 0"<br>0 mm      | 4 GPM<br>15 LPM   |
| GEYSER               | 0"<br>0 mm      | 6 GPM<br>23 LPM   |