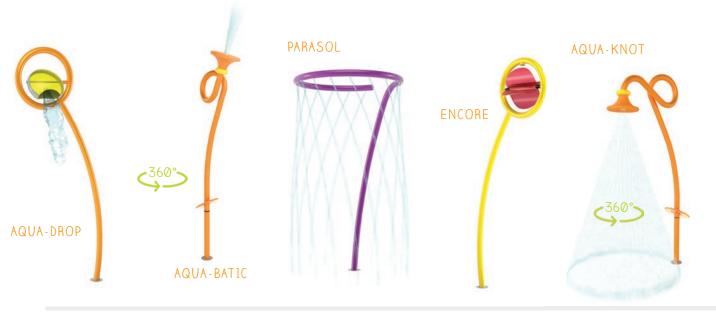

## PRODUCT INFO

| PRODUCT         | HEIGHT          | FLOW                |
|-----------------|-----------------|---------------------|
| ACTIVATORS      |                 |                     |
| POWER POST      | 42"<br>1067 mm  | N/A                 |
| PRESTO          | 43"<br>1092 mm  | N/A                 |
| RINGMASTER      | 43"<br>1092 mm  | N/A                 |
| SPROUT          | 43"<br>1092 mm  | N/A                 |
| WHIRLER         | 31"<br>782 mm   | N/A                 |
| ACTIVITY TOWERS |                 |                     |
| MINI C100       | 150"<br>3810 mm | 25 GPM<br>95 LPM    |
| MINI G100       | 175"<br>4445 mm | 45 GPM<br>170 LPM   |
| MINI K100       | 160"<br>4054 mm | 26 GPM<br>98 LPM    |
| MINI N100       | 160"<br>4054 mm | 25 GPM<br>95 LPM    |
| MINI N101       | 176"<br>4481 mm | 37 GPM<br>140 LPM   |
| MINI BOAT       | 152"<br>3871 mm | 73 GPM<br>276 LPM   |
| DISCOVERY C100  | 150"<br>3810 mm | 58 GPM<br>220 LPM   |
| DISCOVERY G100  | 156"<br>3962 mm | 70 GPM<br>265 LPM   |
| DISCOVERY K100  | 152"<br>3871 mm | 53 GPM<br>201 LPM   |
| DISCOVERY N100  | 167"<br>4237 mm | 45 GPM<br>170 LPM   |
| DISCOVERY N101  | 167"<br>4237 mm | 59 GPM<br>223 LPM   |
| DISCOVERY C150  | 178"<br>4511 mm | 264 GPM<br>999 LPM  |
| DISCOVERY G150  | 178"<br>4511 mm | 285 GPM<br>1079 LPM |
| DISCOVERY K150  | 178"<br>4511 mm | 257 GPM<br>973 LPM  |
| DISCOVERY N150  | 178"<br>4511 mm | 264 GPM<br>999 LPM  |

| PRODUCT            | HEIGHT          | FLOW              |
|--------------------|-----------------|-------------------|
| CAT TAIL           | 127"<br>3226 mm | 6 GPM<br>23 LPM   |
| CATERSPILLER       | 106"<br>2694 mm | 5 GPM<br>19 LPM   |
| CHARGER            | 105"<br>2667 mm | 9 GPM<br>34 LPM   |
| CHARLOTTE          | 145"<br>3683 mm | 10 GPM<br>38 LPM  |
| CORN POPPY         | 127"<br>3226 mm | 10 GPM<br>38 LPM  |
| COSMIC<br>CANNON   | 37"<br>940 mm   | 6 GPM<br>23 LPM   |
| CRITTER 1          | 23"<br>584 mm   | 2 GPM<br>8 LPM    |
| CRITTER 2          | 36"<br>914 mm   | 2 GPM<br>8 LPM    |
| CROW'S NEST        | 162"<br>4115 mm | 8 GPM<br>30 LPM   |
| DAISY MAE<br>WINDY | 128"<br>3251 mm | 3 GPM<br>12 LPM   |
| DAISY MAE          | 118"<br>2997 mm | 3 GPM<br>12 LPM   |
| DEW DROP           | 128"<br>3251 mm | 10 GPM<br>38 LPM  |
| DJEMBE             | 22"<br>559 mm   | 14 GPM<br>53 LPM  |
| ENCORE             | 132"<br>3353 mm | 2 GPM<br>8 LPM    |
| FISHIN' POLE       | 141"<br>3581 mm | 5 GPM<br>19 LPM   |
| FLUTTER            | 147"<br>3734 mm | 10 GPM<br>38 LPM  |
| FROGGIE-O          | 88"<br>2235 mm  | 6 GPM<br>23 LPM   |
| FUN-GUY            | 25"<br>635 mm   | 5 GPM<br>19 LPM   |
| FUN-BRELLA         | 37"<br>940 mm   | 16 GPM<br>61 LPM  |
| GEROME             | 132"<br>3353 mm | 9 GPM<br>34 LPM   |
| HELICES            | 133"<br>3378 mm | 3 GPM<br>11 LPM   |
| KITE               | 144"<br>3652 mm | 4 GPM<br>15 LPM   |
| LADYBUG<br>SOAKER  | 186"<br>4724 mm | 30 GPM<br>113 LPM |
| LEAFLET            | 108"<br>2743 mm | 25 GPM<br>95 LPM  |
| MAGNIF-EYE         | 35"<br>889 mm   | 4 GPM<br>14 LPM   |
| MARRAM GRASS       | 119"<br>3029 mm | 6 GPM<br>23 LPM   |
|                    |                 |                   |

| PRODUCT                     | HEIGHT          | FLOW              |
|-----------------------------|-----------------|-------------------|
| MEGA SOAKER                 | 208"<br>5271 mm | 40 GPM<br>151 LPM |
| MIST STICK                  | 51"<br>1295 mm  | 6 GPM<br>23 LPM   |
| MISTY TWISTY                | 47"<br>1189 mm  | 3 GPM<br>11 LPM   |
| MORNING<br>GRASS 1          | 117"<br>2972 mm | 3 GPM<br>11 LPM   |
| MORNING<br>GRASS 2          | 128"<br>3251 mm | 3 GPM<br>11 LPM   |
| MORNING<br>GRASS 3          | 145"<br>3683 mm | 3 GPM<br>11 LPM   |
| OCTOPUS                     | 30"<br>762 mm   | 15 GPM<br>57 LPM  |
| OGO                         | 101"<br>2565 mm | 10 GPM<br>38 LPM  |
| OGOPOGO                     | 101"<br>2565 mm | 10 GPM<br>38 LPM  |
| O-RIGINAL                   | 120"<br>3048 mm | 6 GPM<br>23 LPM   |
| PAPILLON                    | 94"<br>2388 mm  | 8 GPM<br>29 LPM   |
| PARASOL                     | 105"<br>2667 mm | 20 GPM<br>76 LPM  |
| PERISCOPE                   | 104"<br>2642 mm | 6 GPM<br>23 LPM   |
| POLY PALM 5                 | 123"<br>3139 mm | 3 GPM<br>11 LPM   |
| POLY PALM                   | 118"<br>2997 mm | 3 GPM<br>11 LPM   |
| POLY PALM<br>COCO           | 123"<br>3136 mm | 3 GPM<br>11 LPM   |
| POLY PALM<br>WINDY          | 129"<br>3285 mm | 3 GPM<br>11 LPM   |
| POPPY BUD                   | 61"<br>1549 mm  | 1 GPM<br>5 LPM    |
| RAIN CAP                    | 108"<br>2743 mm | 5 GPM<br>19 LPM   |
| RAIN CAP-BEACH<br>UMBRELLA  | 108"<br>2743 mm | 5 GPM<br>19 LPM   |
| RAIN CAP-WITH<br>POLKA DOTS | 108"<br>2743 mm | 5 GPM<br>19 LPM   |
| RAINBOW                     | 64"<br>1626 mm  | 24 GPM<br>91 LPM  |
| RAINBOW DOME                | 64"<br>1626 mm  | 12 GPM<br>45 LPM  |
| RAIN FOREST                 | 140"<br>3556 mm | 6 GPM<br>23 LPM   |
| RINGLING                    | 40"<br>1016 mm  | 9 GPM<br>34 LPM   |
| ROUE CYR                    | 82"<br>2083 mm  | 10 GPM<br>38 LPM  |
|                             |                 |                   |

| PRODUCT                      | HEIGHT          | FLOW              |
|------------------------------|-----------------|-------------------|
| SAIL AWAY<br>SPIN 1          | 162"<br>4115 mm | 4 GPM<br>15 LPM   |
| SEAGULL                      | 122"<br>3106 mm | 5 GPM<br>19 LPM   |
| SKY SOAKER                   | 206"<br>5223 mm | 30 GPM<br>114 LPM |
| SNEAKY SPIN<br>SOAKER 2 (NS) | 134"<br>3409 mm | 10 GPM<br>38 LPM  |
| SNEAKY SPIN<br>SOAKER 2      | 134"<br>3409 mm | 12 GPM<br>45 LPM  |
| SNEAKY<br>SOAKER 3 (NS)      | 134"<br>3404 mm | 15 GPM<br>57 LPM  |
| SNEAKY<br>SOAKER 3           | 134"<br>3404 mm | 17 GPM<br>64 LPM  |
| SNEAKY SPIN<br>SOAKER 2      | 129"<br>3277 mm | 14 GPM<br>53 LPM  |
| SNEAKY SPIN<br>SOAKER 3      | 129"<br>3277 mm | 25 GPM<br>95 LPM  |
| SOLIS 24                     | 24"<br>610 mm   | 6 GPM<br>23 LPM   |
| SOLIS 36                     | 36"<br>914 mm   | 6 GPM<br>23 LPM   |
| SPARX                        | 139"<br>3531 mm | 15 GPM<br>57 LPM  |
| SPLASH BLASTER               | 35"<br>889 mm   | 4 GPM<br>15 LPM   |
| SPIN SPRAY 1                 | 80"<br>2032 mm  | 3 GPM<br>11 LPM   |
| SPIN SPRAY 2                 | 101"<br>2565 mm | 3 GPM<br>11 LPM   |
| SPINNY SQUIRT                | 22"<br>559 mm   | 3 GPM<br>12 LPM   |
| SPIRAL TUNNEL                | 79"<br>2007 mm  | 24 GPM<br>91 LPM  |
| SPLASH BLASTER               | 35"<br>889 mm   | 4 GPM<br>15 LPM   |
| SURF BOARD                   | 90"<br>2286 mm  | 4 GPM<br>14 LPM   |
| SURF CANNON                  | 43"<br>1092 mm  | 1 GPM<br>4 LPM    |
| TEAM BLASTER                 | 37"<br>940 mm   | 8 GPM<br>30 LPM   |
| TRILLY LILY<br>WINDY         | 118"<br>2997 mm | 3 GPM<br>12 LPM   |
| TWIST N' SPILL 1             | 139"<br>3531 mm | 8 GPM<br>30 LPM   |
| TWIST N' SPILL 2             | 139"<br>3531 mm | 16 GPM<br>61 LPM  |
| U.S.O                        | 24"<br>610 mm   | 10 GPM<br>38 LPM  |
| WATER FLOWER                 | 105"<br>2663 mm | 10 GPM<br>38 LPM  |