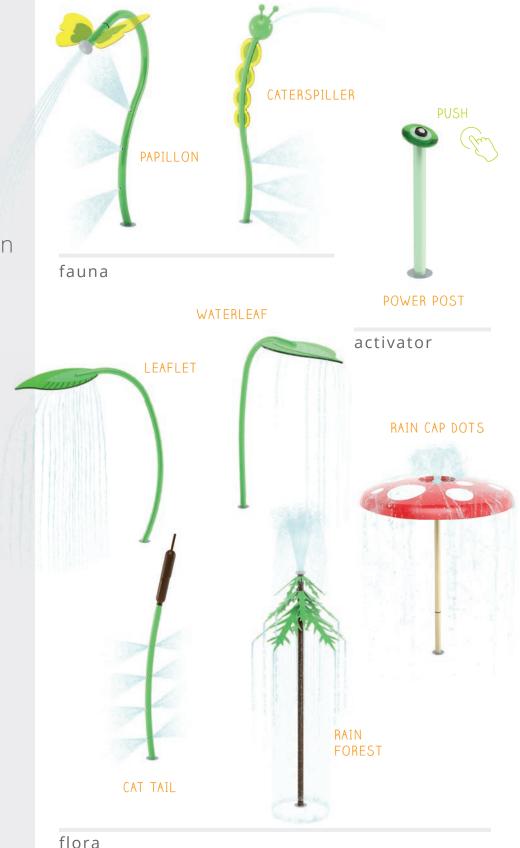

#### **NATURE**

themed collection

**Embrace the great outdoors** with the Nature Collection. Giant raining leaves, trees, flowers, spraying cat tails and wiggly water cannons are designed to peak the imagination of all waterplayers, young and experienced.

#### WILDWOOD

nature collection

Visit www.waterplay.com for detailed product information.

flora

small splashes

#### **RANCH**

Our **Nature Collection** is adaptable. Use the Ranch and Jungle themed products to build onto the Wildwood Collection and tell a story that's not only unique, but full of themed fun!

See pages 32 & 33 for Wildwood Collection.

# NATURE

**Oakvale Farm & Fauna World** put an end to off-season slumps with a water park that keeps visitors cool year round. Highlighting their wildlife theme with the Wildwood Collection, the splash pad comes alive with water cannon koalas, a spiral tunnel coiled like a python and small features that introduce waterplayers to native critters like kangaroos and wombats.