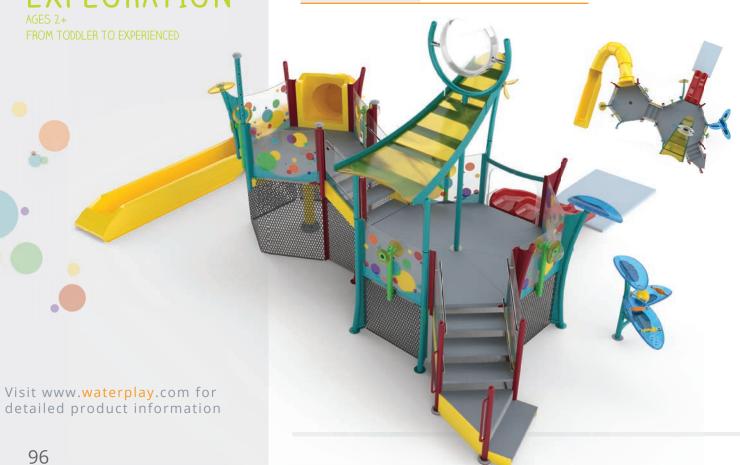

#### **SIGNATURE** DESIGN SERIES

#### **EXPLORATION**

Build up the fun with a second pod and elevation gain and a towering splash!

- 2 activity pods & easy-to-reach play features
- Introduces an elevation change
- Perimeter activities & interactive sprays
- 4' and 6' spacious deck heights & exciting water slides

Visit www.waterplay.com for detailed product information