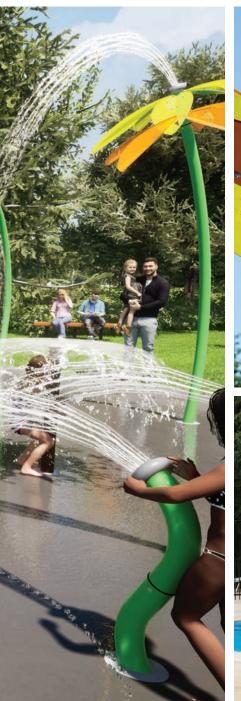

#### **NATURE**

themed collection

**Embrace the great outdoors** with the Nature Collection. Giant raining leaves, trees, flowers, spraying cat tails and wiggly water cannons are designed to peak the imagination of all waterplayers, young and experienced.

#### CREATIVE COLLECTION

#### WILDWOOD

nature collection

Visit www.waterplay.com for detailed product information.

flora

small splashes