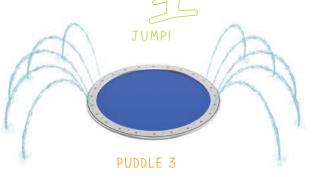

#### **PUDDLES!**

An exciting take on the traditional ground spray, Puddles bring the fun of rain puddles to the play pad. Designed with a squishy jump pad, this ground spray encourages waterplayers to stomp, dance or hop to create a splashy water effect.

# HOPWITH JUMP!

PUDDLE 2

multi-directional