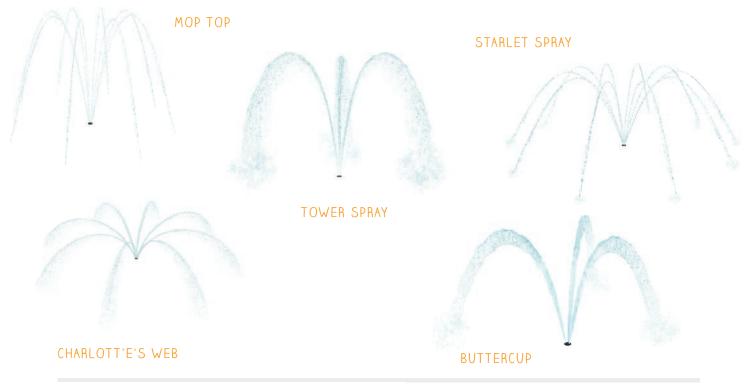

| PRODUCT              | HEIGHT          | FLOW              |
|----------------------|-----------------|-------------------|
| WATER TOWER          | 133"<br>3378 mm | 13 GPM<br>49 LPM  |
| WATER<br>WEAVER 1    | 13"<br>322 mm   | 2 GPM<br>8 LPM    |
| WATER<br>WEAVER 2    | 32"<br>825 mm   | 10 GPM<br>38 LPM  |
| WATER<br>WEAVER 3    | 58"<br>1474 mm  | 5 GPM<br>19 LPM   |
| WATERFALL 1          | 35"<br>885 mm   | 10 GPM<br>38 LPM  |
| WATER-O              | 79"<br>2007 mm  | 6 GPM<br>23 LPM   |
| WAVY WAND            | 146"<br>3708 mm | 6 GPM<br>23 LPM   |
| WHALE TAIL           | 101"<br>2565 mm | 12 GPM<br>45 LPM  |
| WIGGLY               | 34"<br>864 mm   | 3 GPM<br>12 LPM   |
| WIGGLY JR.           | 30"<br>762 mm   | 3 GPM<br>12 LPM   |
| GROUND SPRAYS        |                 |                   |
| ANTS 3               | 0"<br>0 mm      | 3 GPM<br>11 LPM   |
| ANTS 5               | 0"<br>0 mm      | 5 GPM<br>19 LPM   |
| BUTTERCUP            | 0"<br>0 mm      | 9 GPM<br>34 LPM   |
| CHARLOTTE'S<br>WEB   | 0"<br>0 mm      | 7 GPM<br>26 LPM   |
| CONFETTI SPRAY       | 0"<br>0 mm      | 6 GPM<br>23 LPM   |
| DOUGHNUT             | 0"<br>0 mm      | 48 GPM<br>182 LPM |
| FOUNTAIN<br>MOUNTAIN | 0"<br>0 mm      | 13 GPM<br>49 LPM  |
| FROG                 | 0"<br>0 mm      | 3 GPM<br>11 LPM   |
| GECKO                | 0"<br>0 mm      | 4 GPM<br>15 LPM   |
| GEYSER               | 0"<br>0 mm      | 6 GPM<br>23 LPM   |

| PRODUCT                  | HEIGHT     | FLOW              |
|--------------------------|------------|-------------------|
| GROUP<br>VOLCANO         | 0"<br>0 mm | 10 GPM<br>38 LPM  |
| GUSHER                   | 0"<br>0 mm | 20 GPM<br>76 LPM  |
| LILY PAD                 | 0"<br>0 mm | N/A               |
| LUMINARY                 | 0"<br>0 mm | 6 GPM<br>23 LPM   |
| MISTY<br>MOUNTAIN        | 0"<br>0 mm | 1 GPM<br>4 LPM    |
| MONSTER 5                | 0"<br>0 mm | 32 GPM<br>121 LPM |
| MOP TOP                  | 0"<br>0 mm | 12 GPM<br>45 LPM  |
| POP IT                   | 0"<br>0 mm | 1 GPM<br>4 LPM    |
| PUDDLE 1                 | 0"<br>0 mm | 5 GPM<br>19 LPM   |
| PUDDLE 2                 | 0"<br>0 mm | 5 GPM<br>19 LPM   |
| PUDDLE 3                 | 0"<br>0 mm | 5 GPM<br>19 LPM   |
| PLAYPHASE<br>GEYSER HIGH | 0"<br>0 mm | 9 GPM<br>34 LPM   |
| PLAYPHASE<br>GEYSER LOW  | 0"<br>0 mm | 4 GPM<br>15 LPM   |
| PLAYPHASE<br>GEYSER MED  | 0"<br>0 mm | 7 GPM<br>26 LPM   |
| SOLO SPURT               | 0"<br>0 mm | 2 GPM<br>8 LPM    |
| SPLIT SPURT              | 0"<br>0 mm | 4 GPM<br>15 LPM   |
| SPRAY TUNNEL 4           | 0"<br>0 mm | 24 GPM<br>91 LPM  |
| SPRAY TUNNEL 8           | 0"<br>0 mm | 48 GPM<br>182 LPM |
| STARLET                  | 0"<br>0 mm | 7 GPM<br>26 LPM   |
| STEADY STREAM            | 0"<br>0 mm | 2 GPM<br>8 LPM    |
| STRAIGHT UP              | 0"<br>0 mm | 6 GPM<br>23 LPM   |

| PRODUCT               | HEIGHT          | FLOW              |
|-----------------------|-----------------|-------------------|
| TEAM EFFECT           | 0"<br>0 mm      | 10 GPM<br>38 LPM  |
| TEAM EFFECT<br>(MINI) | 0"<br>0 mm      | 5 GPM<br>19 LPM   |
| THE WAVE              | 0"<br>0 mm      | 6 GPM<br>23 LPM   |
| TIDAL WAVE            | 0"<br>0 mm      | 20 GPM<br>76 LPM  |
| TILTY POP IT          | 0"<br>0 mm      | 1 GPM<br>4 LPM    |
| TOWER SPRAY           | 0"<br>0 mm      | 8 GPM<br>30 LPM   |
| TULIP                 | 0"<br>0 mm      | 15 GPM<br>53 LPM  |
| WALL SPRAY            | 0"<br>0 mm      | 9 GPM<br>34 LPM   |
| PLAY CLUSTERS -       | VOYAGES         |                   |
| SCHOONER 1            | 162"<br>4107 mm | 45 GPM<br>170 LPM |
| SCHOONER 2            | 162"<br>4120 mm | 56 GPM<br>212 LPM |
| SKIFF                 | 44"<br>1127 mm  | 18 GPM<br>68 LPM  |
| SLOOP                 | 162"<br>4107 mm | 22 GPM<br>83 LPM  |
| STONES                |                 |                   |
| SAND STONE 1          | 24"<br>610 mm   | N/A               |
| SAND STONE 2          | 11"<br>279 mm   | N/A               |
| SURF STONE 1          | 10"<br>254 mm   | 5 GPM<br>19 LPM   |
| SURF STONE 2          | 11"<br>279 mm   | 5 GPM<br>19 LPM   |
| SURF STONE 3          | 10"<br>254 mm   | 5 GPM<br>19 LPM   |
|                       |                 |                   |