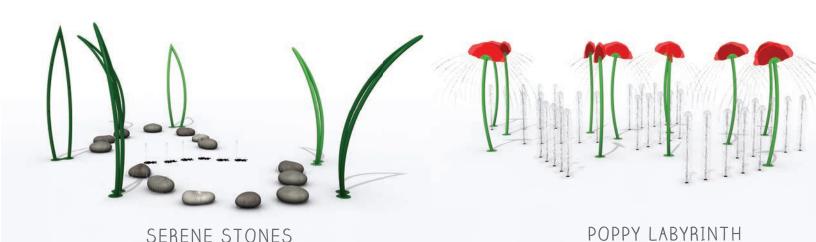

#### SURF STONE 3

#### serene stones

Seashells with a circle of stones create a contemplative tide pool for scientific exploration.

#### PLAY CLUSTERS™

Encourage specific play styles through clusters of play perfect for any setting.

UNCOVER POCKETS OF PLAY AS THE TIDE FLOWS BETWEEN LAND AND SEA. WHEN WATERS RETREAT. SHALLOW POOLS ARE LEFT BETWEEN THE STONES TO EXPOSE COASTAL MARVELS FOR ALL TO DISCOVER.