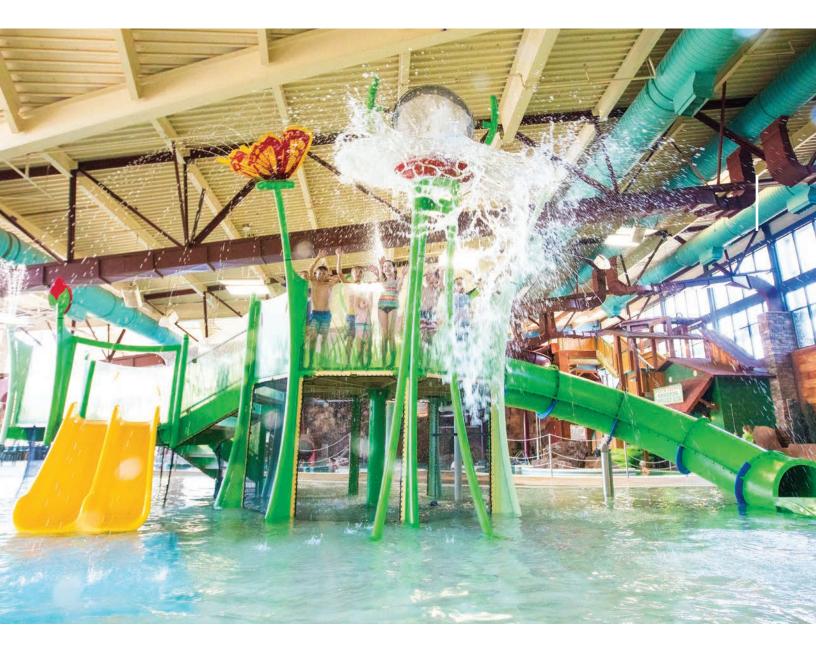

# ACTIVITY TOWERS

Activity Towers are multi-level water play structures that provide captivating visitor experiences for waterplayers of all ages. Perfect for any facility or environment, they adapt to your unique space and can be phased over time for enduring play value.

#### ACTIVITY TOWERS

DESIGNATURE DESIGNATURE SERIES

AGES 2+ FROM TODDLER TO EXPERIENCED

Neatly packed mini play structures with multiple spray encounters and design themes!

- Perfect for tight spaces and smaller projects
- Perimeter splashes and calm water effects
- 4' deck height & water slide

#### ACTIVITY TOWERS

DESIGNATURE DESIGNATURE SERIES

#### **DISCOVERY**

AGES 2+ FROM TODDLER TO EXPERIENCED

Compact towers bursting with interactive fun both on and off the structure!

- 1 activity pod & easyto-reach play features
- Perfect for tight spaces and smaller projects
- Perimeter activities & interactive sprays
- 4' spacious deck height
   & water slides