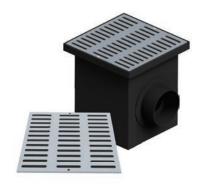

#### The Eco Activator Base

is an all-in-one water management solution for small aquatic spaces, it combines manifold and controller technology in one flush-to-grade solution.

activators

CLASSIC DRAIN

STAINLESS STEEL DRAIN

Visit www.waterplay.com for detailed product information.

drains