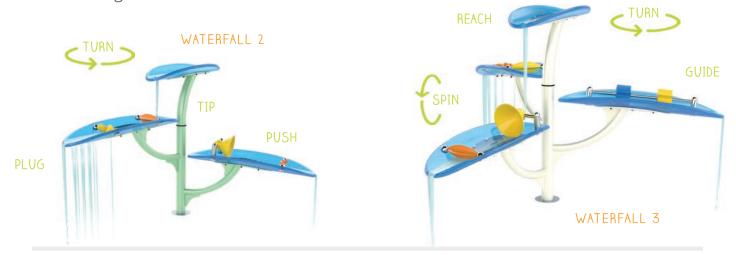

# CREATIVE | CIRQUE | by ehring

**The Cirque Collection** is designed for collaborative fun. Push, spin, plug and take aim. This troupe of whimsical and looping play features delights waterplayers with a spectacular water show.

### **CIRQUE** by **ehring**

WATCH THE BUCKET FILL AND GET READY FOR THE BIG SPLASH! RINGLING BIG TOP SOAKER big splashes cannon DJEMBE ROUE CYR arches small splashes

Visit www.waterplay.com for detailed product information.

soakers & sprays

SPIN THE RINGMASTER TO ACTIVATE SURROUNDING WATER.

RINGMASTER

activators

PUSH DOWN AND WATCH THE NEAREST GROUND SPRAY SHOOT HIGHER!