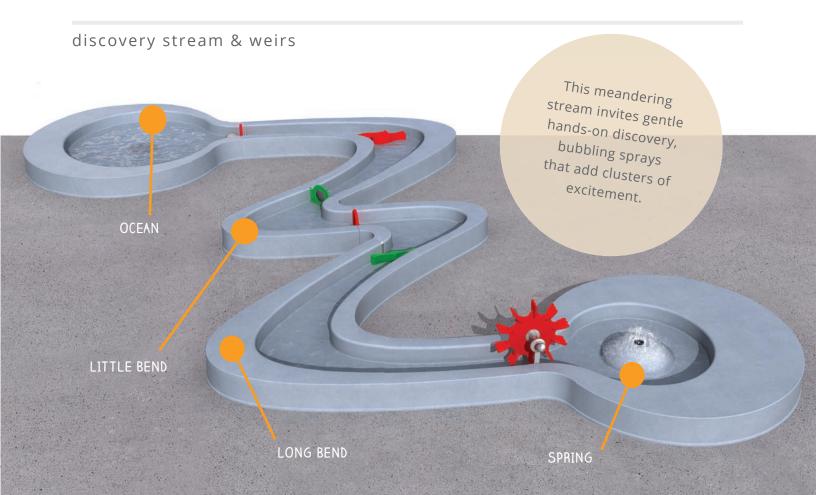

#### **DISCOVERY PLAY**

curiosity collection

**The Curiosity Collection** is designed to spark exploration, wonderment, intrigue and discovery. Children of all ages can move, touch and manipulate the flow using interactive weirs that will exercise their minds and problem solving skills.

#### WATERWAYS

A cascading adventure for inquisitive waterplayers who like to explore the different ways that water moves.

Guide the water into waterfalls and gullies, through spinning weirs and tipping buckets, across sneaky holes and into whirling basins. Waterways offers a new adventure at every turn.

MODULAR DESIGN Build a unique configuration for any space.

EASY INSTALLATION One connection point per feature reduces installation requirements and cost.

#### basins & gullies

waterfalls

"If you can't go through an obstacle, go around it, Water does."

Margaret Atwood
The Penelopiad

Inspired by nature, designed for fun—the **Discovery Stream** is a modular stream bed packed full of fascinating water weirs that challenge the mind and evoke thoughtful play. Perfect for waterplayers of all ages and abilities.

FISH

SEA GRASS

SEA BLOSSOM

STOUT MOUSE

WET WELLY

**DUCK WHEEL** 