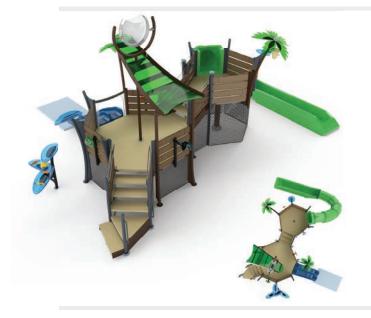

# CREATIVE NAUTICAL COLLECTIONS themed collection

**Escape to the high seas.** The Nautical Collection is sure to unleash adventure and courage in waterplayers of all ages and abilities. Brave the open water on the H.M.S. Waterplay, spray the nearest pirate or make friends with the wiggly Octopus!

#### HIGH SEAS nautical collection