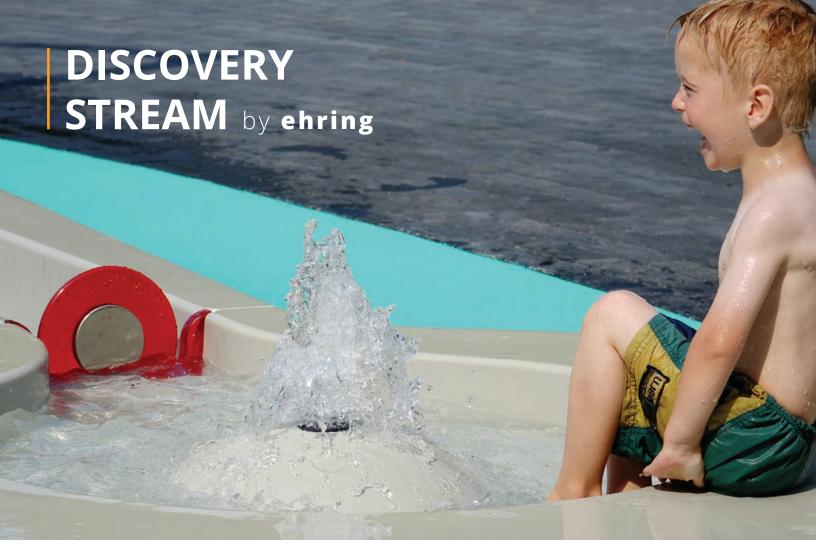

#### basins & gullies

waterfalls

"If you can't go through an obstacle, go around it, Water does."

Margaret Atwood
The Penelopiad

Inspired by nature, designed for fun—the **Discovery Stream** is a modular stream bed packed full of fascinating water weirs that challenge the mind and evoke thoughtful play. Perfect for waterplayers of all ages and abilities.

FISH

SEA GRASS

SEA BLOSSOM

STOUT MOUSE

WET WELLY

**DUCK WHEEL** 