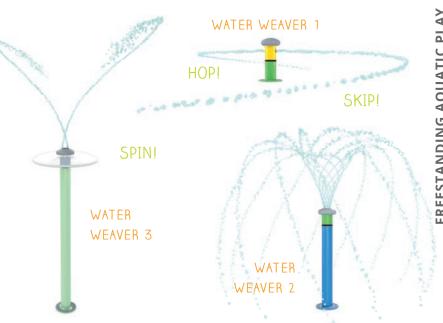

# FREESTANDING AQUATIC PLAY

A great aquatic play space should offer collaboration, physical movement, scientific inquiry, make believe and challenging play opportunities, supporting the unique development stages to every waterplayer. From spray cannons, to larger-than-life dumping buckets, small splashes and interactive play features, Waterplay provides a wide range of products to complete any community space design, as well as enhance visitor experiences at waterparks, entertainment centres, aquatic facilities, and holiday parks!