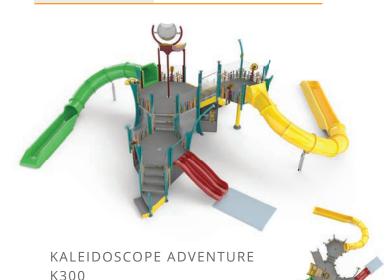

#### **GRASSLANDS EXPLORATION G250**

**SLIDES** 2

WATER FEATURES 17

| LENGTH / WIDTH | 38'6" x 31'10" (13.6m x 12.2m            |
|----------------|------------------------------------------|
| TOTAL HEIGHT   | 17'5" (4.4m)                             |
| ELEVATED AREA  | 137ft <sup>2</sup> (12.7m <sup>2</sup> ) |
| APPLICATION    | Zero-depth / Pool / Slope                |