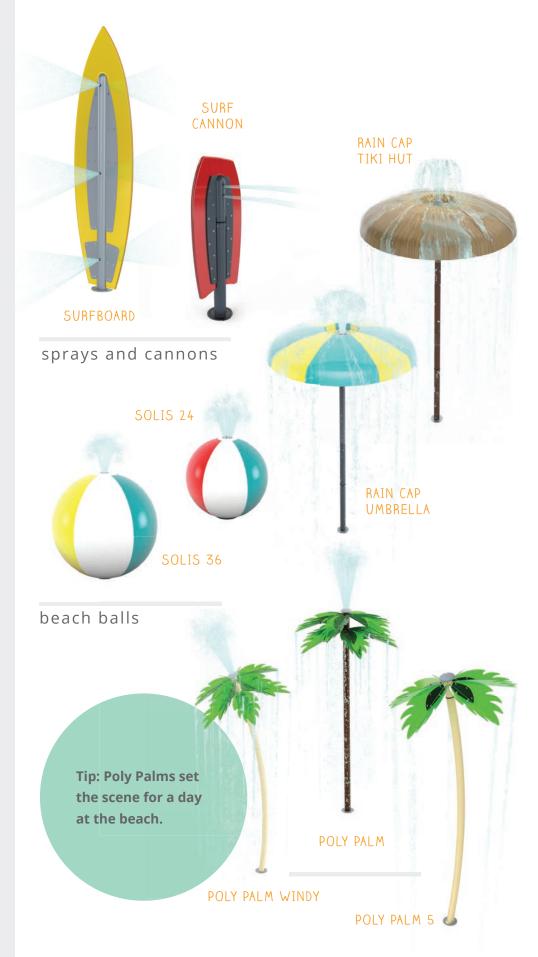

# Create a beach oasis with the **Surf Spray** graphic collection.

REEF

REEF 2

SWIMMING FISH