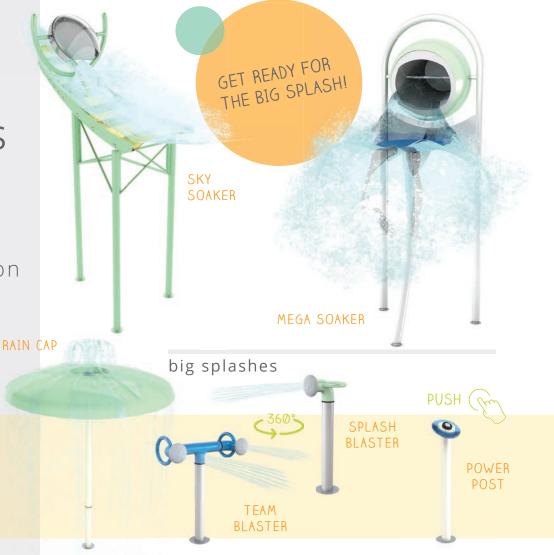

### **CIRQUE** by **ehring**

WATCH THE BUCKET FILL AND GET READY FOR THE BIG SPLASH! RINGLING BIG TOP SOAKER big splashes cannon DJEMBE ROUE CYR arches small splashes

Visit www.waterplay.com for detailed product information.

soakers & sprays

SPIN THE RINGMASTER TO ACTIVATE SURROUNDING WATER.

RINGMASTER

activators

PUSH DOWN AND WATCH THE NEAREST GROUND SPRAY SHOOT HIGHER!