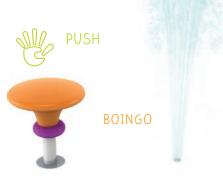

#### ON DEMAND WATER ACTIVATION

Optimize water use and maximize play value with Waterplay's on demand button activators. A perfect solution for reducing water consumption while creating a dynamic play experience. **Push** to start the flow of water.