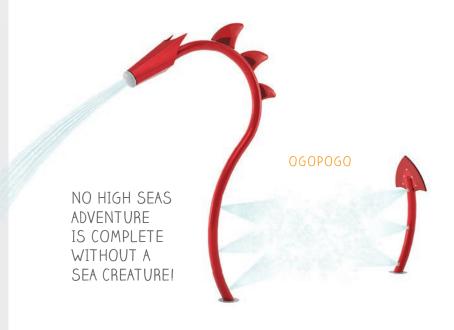

#### MAGNIF-EYE

The **High Seas** graphics are full of adventure and discovery!

COMPASS

JOLLY ROGER

SHIP'S WHEEL

BLUE FISH