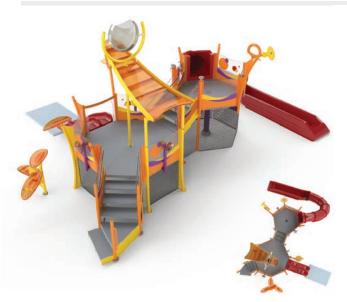

# CREATIVE | CIRQUE | by ehring

**The Cirque Collection** is designed for collaborative fun. Push, spin, plug and take aim. This troupe of whimsical and looping play features delights waterplayers with a spectacular water show.

### **CIRQUE** by **ehring**

WATCH THE BUCKET FILL AND GET READY FOR THE BIG SPLASH! RINGLING BIG TOP SOAKER big splashes cannon DJEMBE ROUE CYR arches small splashes

Visit www.waterplay.com for detailed product information.