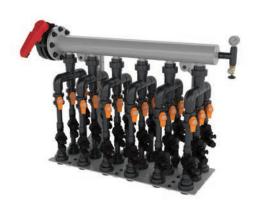

#### MANIFOLD

Available in 6, 9, 12, 15 and 18 valve configurations to adapt to any project size.