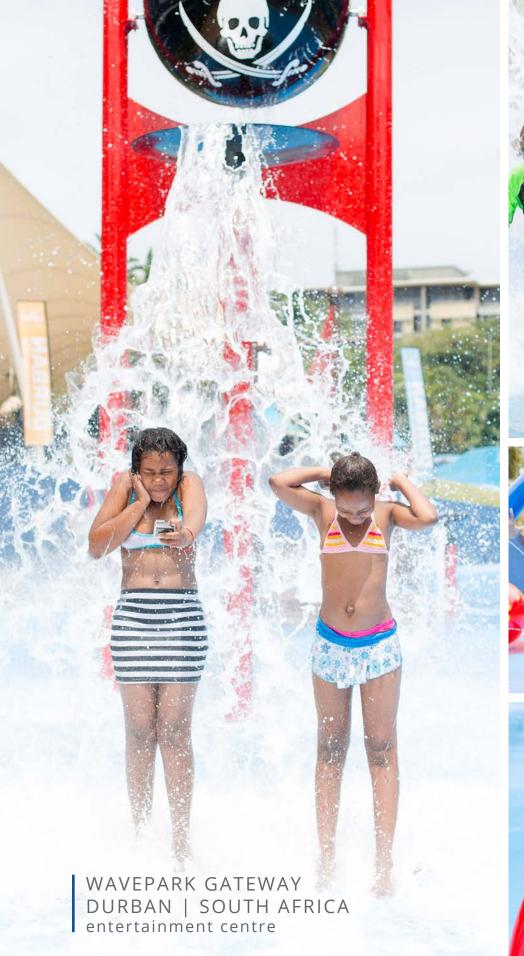

# NAUTICAL

Inspired by South Africa's subtropical beaches, the **WavePark Gateway Entertainment Centre** takes families on a refreshingly cool adventure. Set sail on a magnificent pirate ship, navigate tidal waves from the Mega Soaker and hang out under the showering palms. The perfect reward after a busy day of shopping.