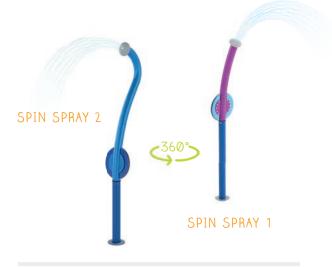

#### 360° ROTATIONAL HUB

Easy movement for all ages and abilities, the 360° rotational hub features continuous and smooth movement for maximum play value.

| PRODUCT                      | HEIGHT          | FLOW              |
|------------------------------|-----------------|-------------------|
| SAIL AWAY<br>SPIN 1          | 162"<br>4115 mm | 4 GPM<br>15 LPM   |
| SEAGULL                      | 122"<br>3106 mm | 5 GPM<br>19 LPM   |
| SKY SOAKER                   | 206"<br>5223 mm | 30 GPM<br>114 LPM |
| SNEAKY SPIN<br>SOAKER 2 (NS) | 134"<br>3409 mm | 10 GPM<br>38 LPM  |
| SNEAKY SPIN<br>SOAKER 2      | 134"<br>3409 mm | 12 GPM<br>45 LPM  |
| SNEAKY<br>SOAKER 3 (NS)      | 134"<br>3404 mm | 15 GPM<br>57 LPM  |
| SNEAKY<br>SOAKER 3           | 134"<br>3404 mm | 17 GPM<br>64 LPM  |
| SNEAKY SPIN<br>SOAKER 2      | 129"<br>3277 mm | 14 GPM<br>53 LPM  |
| SNEAKY SPIN<br>SOAKER 3      | 129"<br>3277 mm | 25 GPM<br>95 LPM  |
| SOLIS 24                     | 24"<br>610 mm   | 6 GPM<br>23 LPM   |
| SOLIS 36                     | 36"<br>914 mm   | 6 GPM<br>23 LPM   |
| SPARX                        | 139"<br>3531 mm | 15 GPM<br>57 LPM  |
| SPLASH BLASTER               | 35"<br>889 mm   | 4 GPM<br>15 LPM   |
| SPIN SPRAY 1                 | 80"<br>2032 mm  | 3 GPM<br>11 LPM   |
| SPIN SPRAY 2                 | 101"<br>2565 mm | 3 GPM<br>11 LPM   |
| SPINNY SQUIRT                | 22"<br>559 mm   | 3 GPM<br>12 LPM   |
| SPIRAL TUNNEL                | 79"<br>2007 mm  | 24 GPM<br>91 LPM  |
| SPLASH BLASTER               | 35"<br>889 mm   | 4 GPM<br>15 LPM   |
| SURF BOARD                   | 90"<br>2286 mm  | 4 GPM<br>14 LPM   |
| SURF CANNON                  | 43"<br>1092 mm  | 1 GPM<br>4 LPM    |
| TEAM BLASTER                 | 37"<br>940 mm   | 8 GPM<br>30 LPM   |
| TRILLY LILY<br>WINDY         | 118"<br>2997 mm | 3 GPM<br>12 LPM   |
| TWIST N' SPILL 1             | 139"<br>3531 mm | 8 GPM<br>30 LPM   |
| TWIST N' SPILL 2             | 139"<br>3531 mm | 16 GPM<br>61 LPM  |
| U.S.O                        | 24"<br>610 mm   | 10 GPM<br>38 LPM  |
| WATER FLOWER                 | 105"<br>2663 mm | 10 GPM<br>38 LPM  |