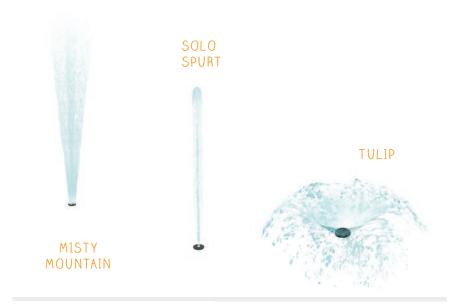

| PRODUCT                  | HEIGHT     | FLOW              |
|--------------------------|------------|-------------------|
| GROUP<br>VOLCANO         | 0"<br>0 mm | 10 GPM<br>38 LPM  |
| GUSHER                   | 0"<br>0 mm | 20 GPM<br>76 LPM  |
| LILY PAD                 | 0"<br>0 mm | N/A               |
| LUMINARY                 | 0"<br>0 mm | 6 GPM<br>23 LPM   |
| MISTY<br>MOUNTAIN        | 0"<br>0 mm | 1 GPM<br>4 LPM    |
| MONSTER 5                | 0"<br>0 mm | 32 GPM<br>121 LPM |
| MOP TOP                  | 0"<br>0 mm | 12 GPM<br>45 LPM  |
| POP IT                   | 0"<br>0 mm | 1 GPM<br>4 LPM    |
| PUDDLE 1                 | 0"<br>0 mm | 5 GPM<br>19 LPM   |
| PUDDLE 2                 | 0"<br>0 mm | 5 GPM<br>19 LPM   |
| PUDDLE 3                 | 0"<br>0 mm | 5 GPM<br>19 LPM   |
| PLAYPHASE<br>GEYSER HIGH | 0"<br>0 mm | 9 GPM<br>34 LPM   |
| PLAYPHASE<br>GEYSER LOW  | 0"<br>0 mm | 4 GPM<br>15 LPM   |
| PLAYPHASE<br>GEYSER MED  | 0"<br>0 mm | 7 GPM<br>26 LPM   |
| SOLO SPURT               | 0"<br>0 mm | 2 GPM<br>8 LPM    |
| SPLIT SPURT              | 0"<br>0 mm | 4 GPM<br>15 LPM   |
| SPRAY TUNNEL 4           | 0"<br>0 mm | 24 GPM<br>91 LPM  |
| SPRAY TUNNEL 8           | 0"<br>0 mm | 48 GPM<br>182 LPM |
| STARLET                  | 0"<br>0 mm | 7 GPM<br>26 LPM   |
| STEADY STREAM            | 0"<br>0 mm | 2 GPM<br>8 LPM    |
| STRAIGHT UP              | 0"<br>0 mm | 6 GPM<br>23 LPM   |

| PRODUCT               | HEIGHT          | FLOW              |
|-----------------------|-----------------|-------------------|
| TEAM EFFECT           | 0"<br>0 mm      | 10 GPM<br>38 LPM  |
| TEAM EFFECT<br>(MINI) | 0"<br>0 mm      | 5 GPM<br>19 LPM   |
| THE WAVE              | 0"<br>0 mm      | 6 GPM<br>23 LPM   |
| TIDAL WAVE            | 0"<br>0 mm      | 20 GPM<br>76 LPM  |
| TILTY POP IT          | 0"<br>0 mm      | 1 GPM<br>4 LPM    |
| TOWER SPRAY           | 0"<br>0 mm      | 8 GPM<br>30 LPM   |
| TULIP                 | 0"<br>0 mm      | 15 GPM<br>53 LPM  |
| WALL SPRAY            | 0"<br>0 mm      | 9 GPM<br>34 LPM   |
| PLAY CLUSTERS -       | VOYAGES         |                   |
| SCHOONER 1            | 162"<br>4107 mm | 45 GPM<br>170 LPM |
| SCHOONER 2            | 162"<br>4120 mm | 56 GPM<br>212 LPM |
| SKIFF                 | 44"<br>1127 mm  | 18 GPM<br>68 LPM  |
| SLOOP                 | 162"<br>4107 mm | 22 GPM<br>83 LPM  |
| STONES                |                 |                   |
| SAND STONE 1          | 24"<br>610 mm   | N/A               |
| SAND STONE 2          | 11"<br>279 mm   | N/A               |
| SURF STONE 1          | 10"<br>254 mm   | 5 GPM<br>19 LPM   |
| SURF STONE 2          | 11"<br>279 mm   | 5 GPM<br>19 LPM   |
| SURF STONE 3          | 10"<br>254 mm   | 5 GPM<br>19 LPM   |
|                       |                 |                   |