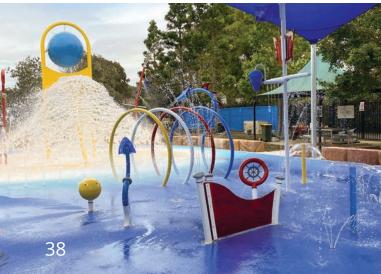

# CREATIVE NAUTICAL COLLECTIONS themed collection

**Escape to the high seas.** The Nautical Collection is sure to unleash adventure and courage in waterplayers of all ages and abilities. Brave the open water on the H.M.S. Waterplay, spray the nearest pirate or make friends with the wiggly Octopus!