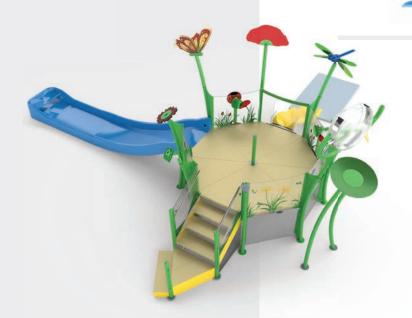

#### **GRASSLANDS MINI G100**

SLIDES 2

WATER FEATURES 3

LENGTH / WIDTH 24'9" x 13'3" (7.6m x 4.1m)

TOTAL HEIGHT 14'6" (4.5m)

APPLICATION Zero-depth / Pool / Slope