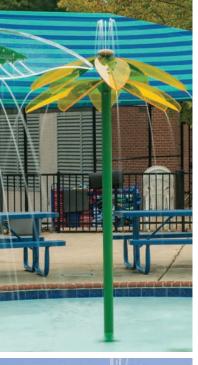

# NATURE

**Oakvale Farm & Fauna World** put an end to off-season slumps with a water park that keeps visitors cool year round. Highlighting their wildlife theme with the Wildwood Collection, the splash pad comes alive with water cannon koalas, a spiral tunnel coiled like a python and small features that introduce waterplayers to native critters like kangaroos and wombats.