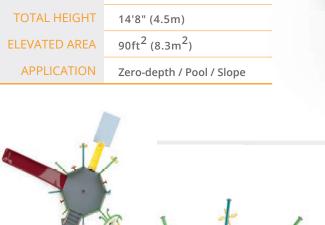

#### **DISCOVERY**

AGES 2+ FROM TODDLER TO EXPERIENCED

Visit www.waterplay.com for detailed product information

WATER FEATURES 13

| LENGTH / WIDTH | 35'5" x 33'5" (10.8m x 10.2m)          |
|----------------|----------------------------------------|
| TOTAL HEIGHT   | 14'8" (4.5m)                           |
| ELEVATED AREA  | 90ft <sup>2</sup> (8.3m <sup>2</sup> ) |
| APPLICATION    | Zero-depth / Pool / Slope              |

#### NAUTICAL DISCOVERY N150

**SLIDES** 2

WATER FEATURES 13

APPLICATION

| LENGTH / WIDTH | 35'5" x 33'5" (10.8m x 10.2m)          |
|----------------|----------------------------------------|
| TOTAL HEIGHT   | 14'8" (4.5m)                           |
| ELEVATED AREA  | 90ft <sup>2</sup> (8.3m <sup>2</sup> ) |