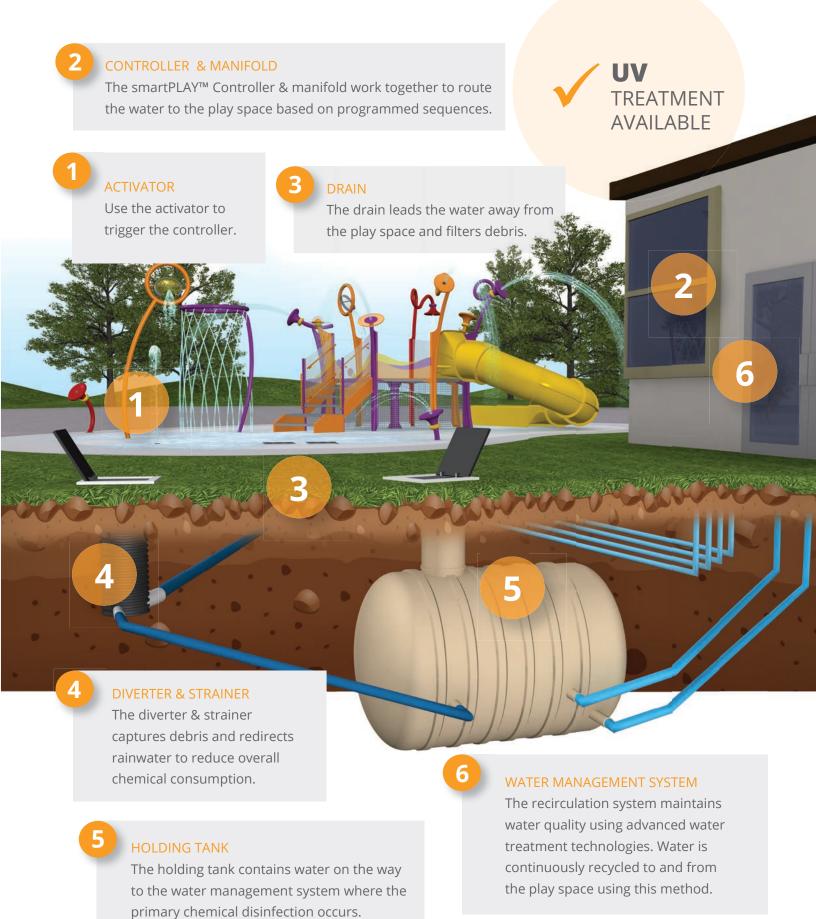

# SYSTEMS

**ACTIVATOR** 

Use the activator to trigger the controller.

1

Waterplay's flow through water management system drains into the local sanitary or storm drain system. The water is then handled according to local municipal water management strategies.

**CONTROLLER & MANIFOLD** 

The smartPLAY™ Controller & manifold work together to route the water to the play space based on programmed sequences.

**PERCOLATION DRAIN** Consider a percolation system: water percolates from a The drain leads the water away from below ground containment system and returns to the the play space and filters debris. water table as a part of the natural hydrological cycle. WATER MANAGEMENT SYSTEM In a flow through system the water is introduced into the local municipal infrastructure via sanitary or storm drain systems. 108