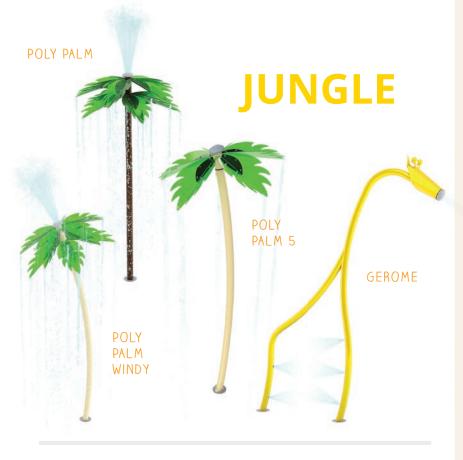

## RANCH & JUNGLE nature collection

COLOUR THEME:

ACCENTS

Visit www.waterplay.com for detailed product information.

#### **RANCH**

Our **Nature Collection** is adaptable. Use the Ranch and Jungle themed products to build onto the Wildwood Collection and tell a story that's not only unique, but full of themed fun!

See pages 32 & 33 for Wildwood Collection.