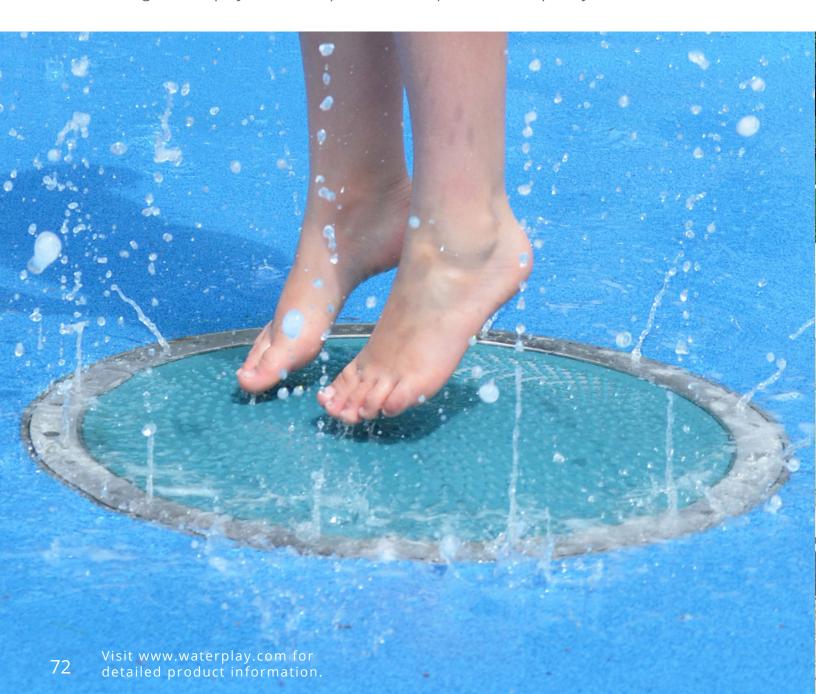

# STOMP, DANCE,

#### **PUDDLES!**

An exciting take on the traditional ground spray, Puddles bring the fun of rain puddles to the play pad. Designed with a squishy jump pad, this ground spray encourages waterplayers to stomp, dance or hop to create a splashy water effect.