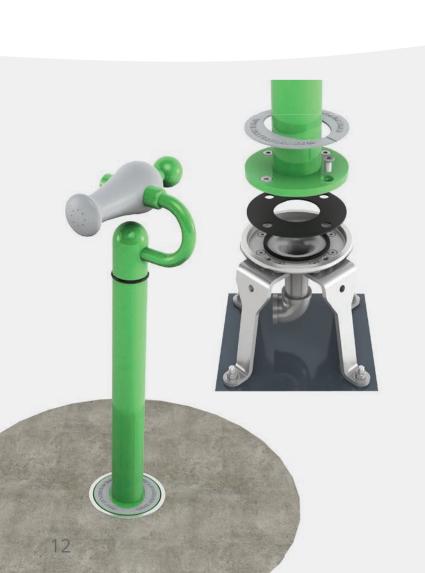

# DESIGNING PLAY WITH UNLIMITED POTENTIAL

Design for the future with a sleek, flush-to-grade anchoring system.

Don't limit the possibilities of your next aquatic play project. Phase your installation, switch out spray features or plan for future expansions with **playPHASE™**, a flush-to-grade anchoring system exclusive to Waterplay® Solutions.

PLAYPHASE TO CAP

Waterplay's universal playPHASE™ base is compatible with geyser sprays (low, medium and high), a winter cap and freestanding play features.

- Compatible with any Waterplay aquatic feature.
- Flush-to-grade design safely conceals hardware.
- playPHASE™ geysers works with low, medium and high flow rates.
- Sleek and seamless for a flawless play space.

Do you have playPHASE™ bases already installed? Contact our sales team for an evaluation and recommendation for your next Waterplay feature!

- No toe guards or dome covers required.
- Simplified installation for a perfect concrete pour every time.

### Find flexibility with playPHASE™

The playPHASE™ Geyser spray adds playful water action to any space while providing the opportunity to change your space throughout its life cycle.