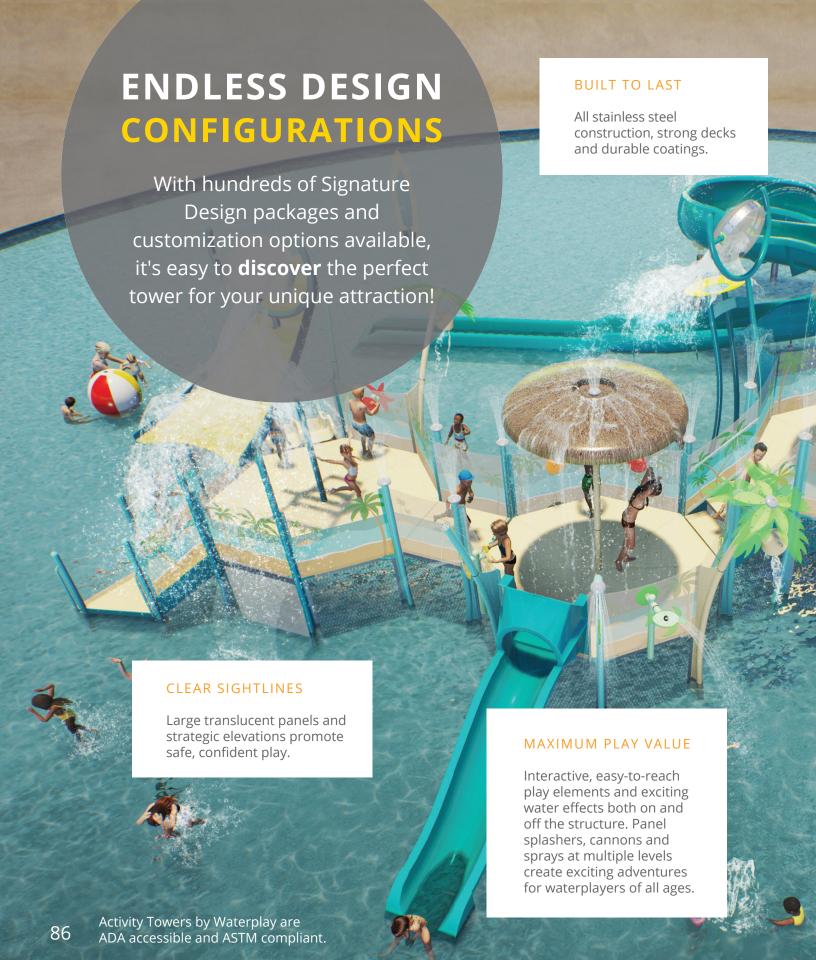

# ACTIVITY TOWERS

Activity Towers are multi-level water play structures that provide captivating visitor experiences for waterplayers of all ages. Perfect for any facility or environment, they adapt to your unique space and can be phased over time for enduring play value.

#### ACTIVITY TOWERS

DESIGNATURE DESIGNATURE SERIES

AGES 2+ FROM TODDLER TO EXPERIENCED

Neatly packed mini play structures with multiple spray encounters and design themes!

- Perfect for tight spaces and smaller projects
- Perimeter splashes and calm water effects
- 4' deck height & water slide

#### **EXPLORATION**

Build up the fun with a second pod and elevation gain and a towering splash!

- 2 activity pods & easy-to-reach play features
- Introduces an elevation change
- Perimeter activities & interactive sprays
- 4' and 6' spacious deck heights & exciting water slides

#### **ADVENTURE**

AGES 4-

Give them an unforgettable adventure packed with skyhigh thrills, big splashes and unmatched play value.

- Perfect for larger projects and attractions
- Multiple pods & elevation changes!
- Perimeter splashes & interactive sprays
- Open and closed water slides
- 4', 6' and 8' spacious deck heights