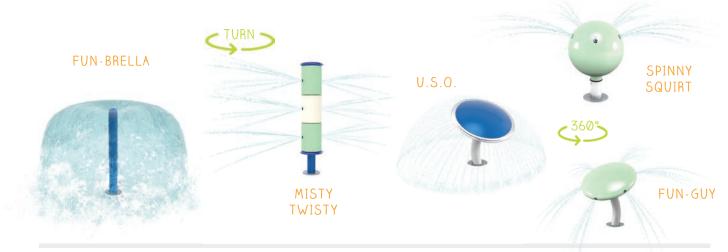

## CREATIVE PLAY PALS SOLUTIONS product collection

**Play Pals** move through any collection or play space! Whether you want to add more fun to your **Nautical** design, or build out a **Wildwood** adventure, Play Pals fit seamlessly into any space to help tell your story.

#### **PLAY PALS**

product collection

Play Pals are an offering of 'must-have' features that energize waterplayers wherever they go!

Visit www.waterplay.com for detailed product information.

soakers & sprays

small splashes

O-RIGINAL
CUSTOMIZABLE
WITH A CITY
NAME, LOGO,
OR SPONSOR
RECOGNITION

arches