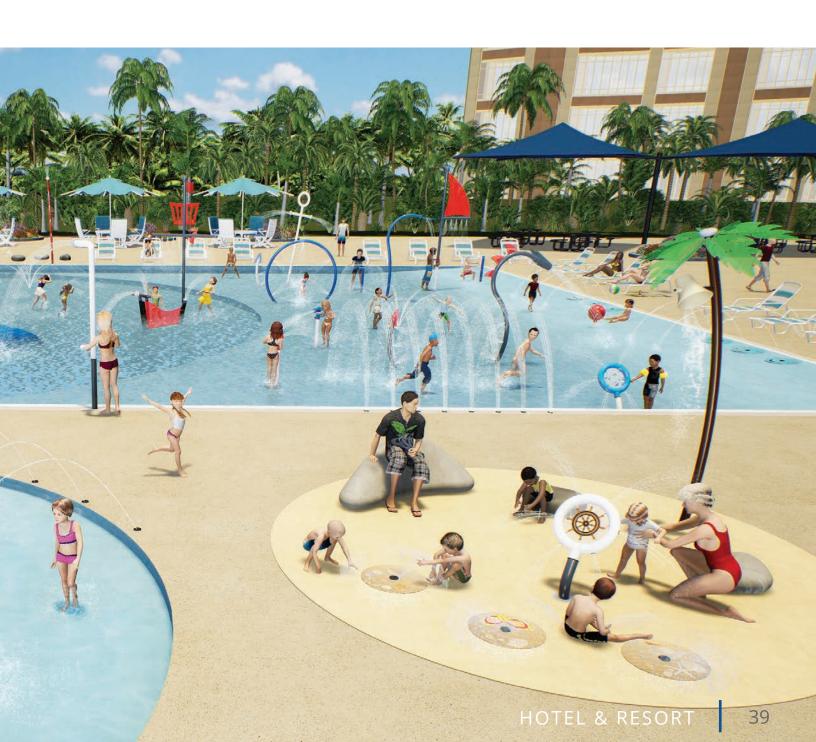

# FREESTANDING AQUATIC PLAY

A great aquatic play space should offer collaboration, physical movement, scientific inquiry, make believe and challenging play opportunities, supporting the unique development stages to every waterplayer. From spray cannons, to larger-than-life dumping buckets, small splashes and interactive play features, Waterplay provides a wide range of products to complete any community space design, as well as enhance visitor experiences at waterparks, entertainment centres, aquatic facilities, and holiday parks!