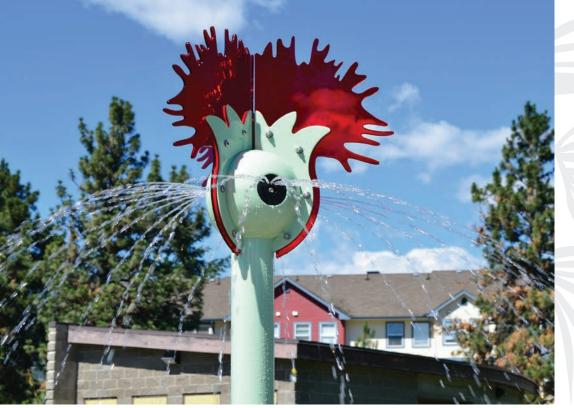

### **CIRQUE** by **ehring**

WATCH THE BUCKET FILL AND GET READY FOR THE BIG SPLASH! RINGLING BIG TOP SOAKER big splashes cannon DJEMBE ROUE CYR arches small splashes

Visit www.waterplay.com for detailed product information.

soakers & sprays

SPIN THE RINGMASTER TO ACTIVATE SURROUNDING WATER.

RINGMASTER

activators

PUSH DOWN AND WATCH THE NEAREST GROUND SPRAY SHOOT HIGHER!