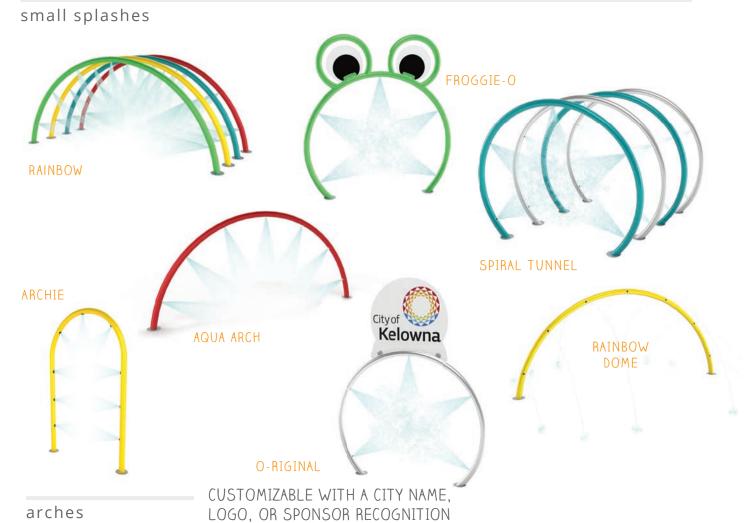

#### COLOUR THEME:

Visit www.waterplay.com for detailed product information.

small splashes

soakers & sprays

arches

small splashes

O-RIGINAL
CUSTOMIZABLE
WITH A CITY
NAME, LOGO,
OR SPONSOR
RECOGNITION

arches