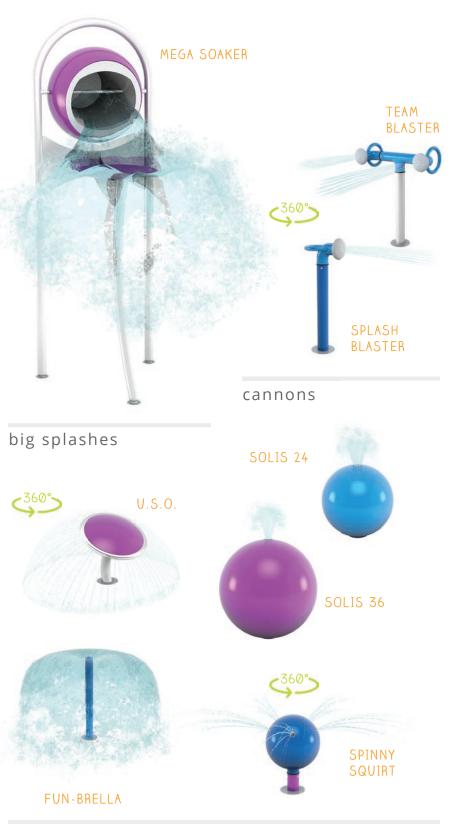

# FREESTANDING AQUATIC PLAY

A great aquatic play space should offer collaboration, physical movement, scientific inquiry, make believe and challenging play opportunities, supporting the unique development stages to every waterplayer. From spray cannons, to larger-than-life dumping buckets, small splashes and interactive play features, Waterplay provides a wide range of products to complete any community space design, as well as enhance visitor experiences at waterparks, entertainment centres, aquatic facilities, and holiday parks!