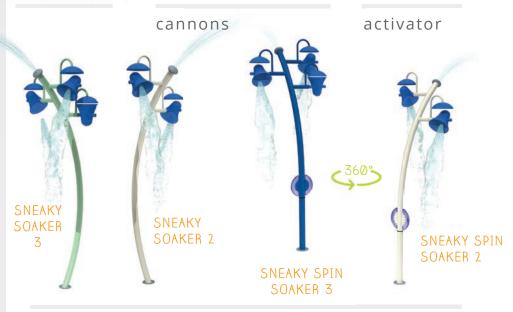

### **CIRQUE** by **ehring**

WATCH THE BUCKET FILL AND GET READY FOR THE BIG SPLASH! RINGLING BIG TOP SOAKER big splashes cannon DJEMBE ROUE CYR arches small splashes

Visit www.waterplay.com for detailed product information.