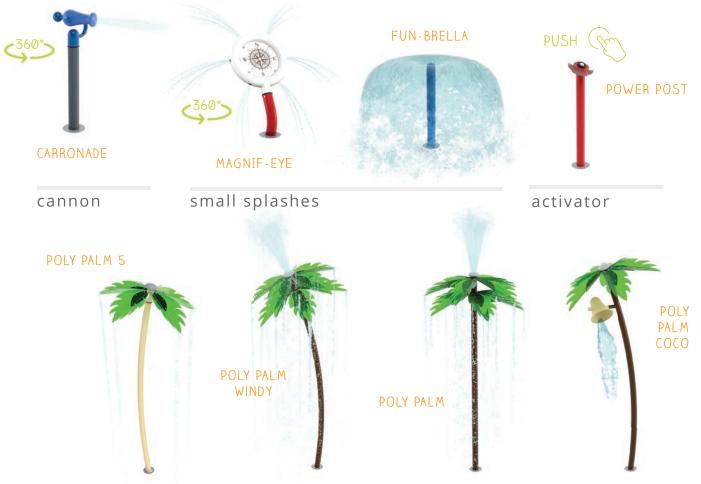

# FREESTANDING AQUATIC PLAY

A great aquatic play space should offer collaboration, physical movement, scientific inquiry, make believe and challenging play opportunities, supporting the unique development stages to every waterplayer. From spray cannons, to larger-than-life dumping buckets, small splashes and interactive play features, Waterplay provides a wide range of products to complete any community space design, as well as enhance visitor experiences at waterparks, entertainment centres, aquatic facilities, and holiday parks!