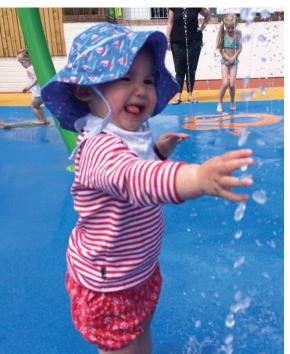

GO,
OR SPONSOR
RECOGNITION

arches



#### SURF STONE 3



#### serene stones

Seashells with a circle of stones create a contemplative tide pool for scientific exploration.

#### PLAY CLUSTERS™

Encourage specific play styles through clusters of play perfect for any setting.



UNCOVER POCKETS OF PLAY AS THE TIDE FLOWS BETWEEN LAND AND SEA. WHEN WATERS RETREAT. SHALLOW POOLS ARE LEFT BETWEEN THE STONES TO EXPOSE COASTAL MARVELS FOR ALL TO DISCOVER.



## CREATIVE SOLUTIONS

#### **GROUND SPRAYS**

product collection











## CREATIVE

#### GROUND SPRAYS

Ground sprays are an essential part of every design: use them alone or to complete a design with dynamic spray patterns. Keep the magic flowing after dark with Glow Effects and Luminaries!

THEY GO ANYWHERE...



cause & effect













# STOMP, DANCE,

#### **PUDDLES!**

An exciting take on the traditional ground spray, Puddles bring the fun of rain puddles to the play pad. Designed with a squishy jump pad, this ground spray encourages waterplayers to stomp, dance or hop to create a splashy water effect.



# HOPWITH JUMP!



PUDDLE 2

















multi-directional



## LUMINARIES & GLOW EFFECTS

MILLENIA STYLUS PARK CALIFORNIA, USA urban area Extend the hours of usage and create a striking water display that flows from day to night!
Luminaries create a multifunctional space that glimmers between play and visual art.











## CREATIVE SOLUTIONS

#### **DISCOVERY PLAY**

curiosity collection





**The Curiosity Collection** is designed to spark exploration, wonderment, intrigue and discovery. Children o