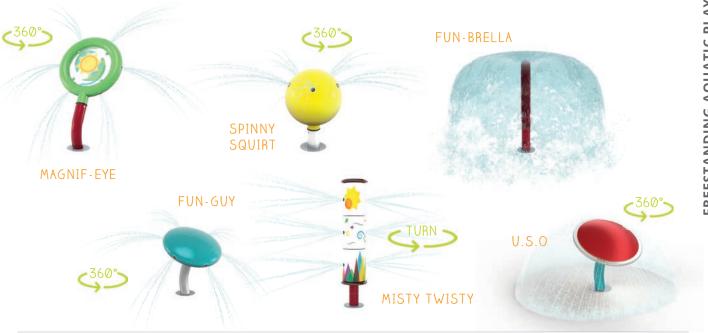

#### **AQUALUME<sup>TM</sup>**

Make a statement in your next design with Waterplay's AquaLume™, an impact resistant and durable polymer that blends colour with water and light for a truly stunning play experience.

#### **CAUSE & EFFECT NOZZLES**

Stimulate curiosity and team play in your play space. Interactive ground sprays erupt with a bigger and bigger spray as waterplayers work together to plug and cover the nozzles.