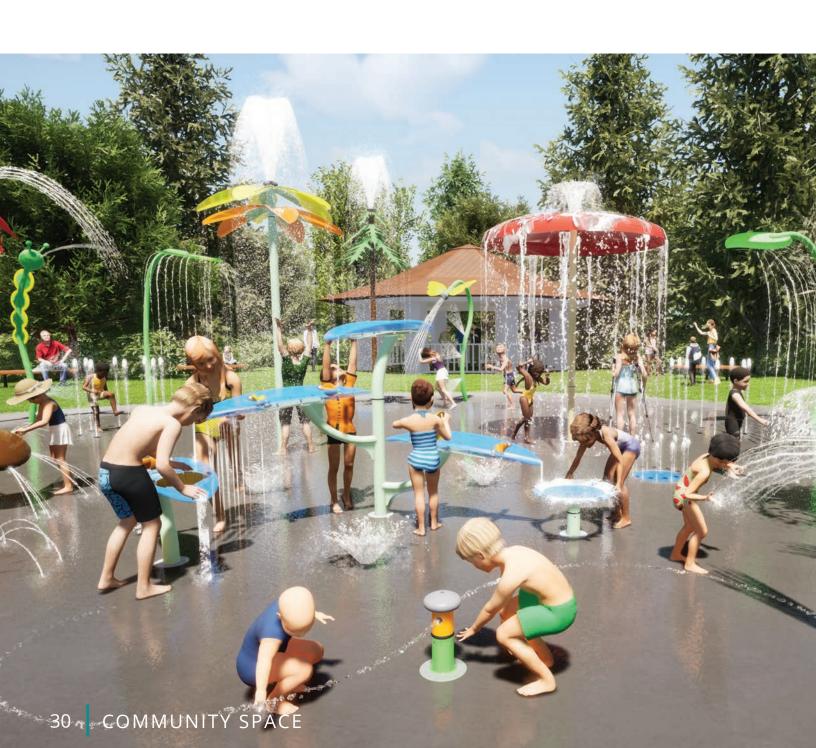

#### **NATURE**

themed collection

**Embrace the great outdoors** with the Nature Collection. Giant raining leaves, trees, flowers, spraying cat tails and wiggly water cannons are designed to peak the imagination of all waterplayers, young and experienced.

#### CREATIVE COLLECTION

#### WILDWOOD

nature collection

Visit www.waterplay.com for detailed product information.

flora

small splashes