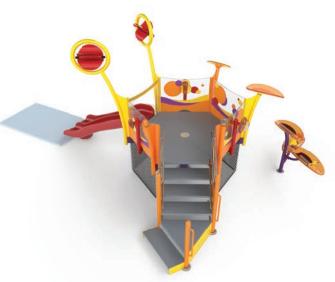

# ACTIVITY TOWERS

Activity Towers are multi-level water play structures that provide captivating visitor experiences for waterplayers of all ages. Perfect for any facility or environment, they adapt to your unique space and can be phased over time for enduring play value.

#### ACTIVITY TOWERS

DESIGNATURE DESIGNATURE SERIES

AGES 2+ FROM TODDLER TO EXPERIENCED

Neatly packed mini play structures with multiple spray encounters and design themes!

- Perfect for tight spaces and smaller projects
- Perimeter splashes and calm water effects
- 4' deck height & water slide