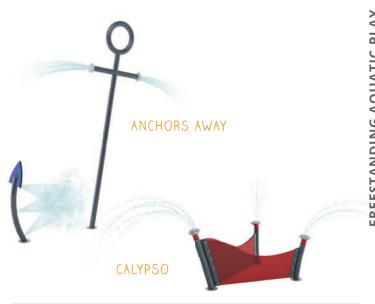

# FREESTANDING AQUATIC PLAY

A great aquatic play space should offer collaboration, physical movement, scientific inquiry, make believe and challenging play opportunities, supporting the unique development stages to every waterplayer. From spray cannons, to larger-than-life dumping buckets, small splashes and interactive play features, Waterplay provides a wide range of products to complete any community space design, as well as enhance visitor experiences at waterparks, entertainment centres, aquatic facilities, and holiday parks!

| PRODUCT                 | HEIGHT          | FLOW              |
|-------------------------|-----------------|-------------------|
| STOUT MOUSE             | 8"<br>211 mm    | N/A               |
| WET WELLY               | 12"<br>305 mm   | N/A               |
| DISCOVERY PLAY -        | WATERWAY        | S                 |
| BASIN                   | 12"<br>309 mm   | 5 GPM<br>19 LPM   |
| GULLY                   | 13"<br>571 mm   | 5 GPM<br>19 LPM   |
| WATERFALL 1             | 35"<br>885 mm   | 10 GPM<br>38 LPM  |
| WATERFALL 2             | 61"<br>1542 mm  | 11 GPM<br>42 LPM  |
| WATERFALL 3             | 60"<br>1541 mm  | 15 GPM<br>57 LPM  |
| FREESTANDING PL         | AY              |                   |
| ANCHORS AWAY            | 133"<br>3382 mm | 6 GPM<br>23 LPM   |
| ANETH BLOOM 1           | 150"<br>3780 mm | 3 GPM<br>11 LPM   |
| ANETH BLOOM 3           | 155"<br>3948 mm | 9 GPM<br>34 LPM   |
| AQUA ARCH               | 64"<br>1607 mm  | 14 GPM<br>53 LPM  |
| AQUA-BATIC              | 134"<br>3402 mm | 5 GPM<br>19 LPM   |
| AQUA-DROP               | 132"<br>3350 mm | 10 GPM<br>38 LPM  |
| AQUA-KNOT               | 121"<br>3339 mm | 5 GPM<br>19 LPM   |
| ARCHIE                  | 103"<br>2596 mm | 15 GPM<br>57 LPM  |
| BEACH BALL<br>SOAKER    | 163"<br>4150 mm | 30 GPM<br>113 LPM |
| BIG TOP SOAKER          | 178"<br>4521 mm | 30 GPM<br>113 LPM |
| BLOOMIN'<br>SOAKER 2    | 124"<br>3150 mm | 30 GPM<br>114 LPM |
| BLUE BOTTLE             | 105"<br>2667 mm | 10 GPM<br>38 LPM  |
| BOINGO (AVEC<br>GEYSER) | 21"<br>533 mm   | 6 GPM<br>23 LPM   |
| BOTTLE BUD              | 86"<br>2184 mm  | 1 GPM<br>4 LPM    |
| CALYPSO                 | 37"<br>940 mm   | 18 GPM<br>68 LPM  |
| CANDY CANE              | 108"<br>2743 mm | 5 GPM<br>19 LPM   |
| CARRONADE               | 38"<br>965 mm   | 6 GPM<br>23 LPM   |
|                         |                 |                   |