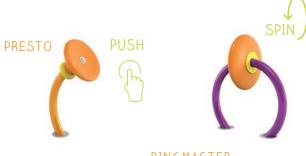

#### **ACTION ACTIVATORS™**

Bring surrounding play features to life by **spinning** the Ringmaster or **twisting** the Whirler. Waterplay's unique Action Activators™ are the perfect blend of play value and water conservation.

#### 360° ROTATIONAL HUB

Easy movement for all ages and abilities, the 360° rotational hub features continuous and smooth movement for maximum play value.