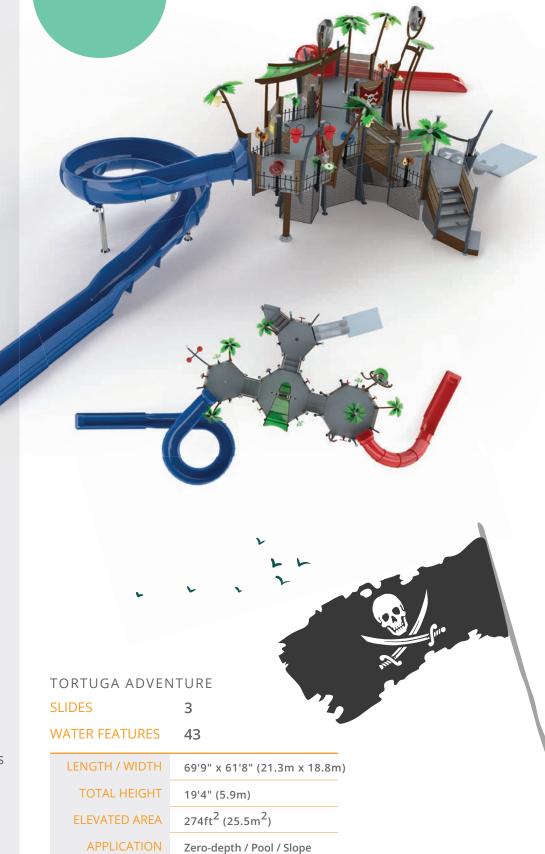

Visit www.waterplay.com for detailed product information.

61'10" x 43'11" (18.6m x 13.1m)

CIRQUE ADVENTURE C300
SLIDES
3
WATER FEATURES
23
LENGTH / WIDTH
61'10" x 43
TOTAL HEIGHT
19'5" (5.9r

19'5" (5.9m)

184ft<sup>2</sup> (17.1m<sup>2</sup>)

Zero-depth / Pool / Slope

SLIDES 3
WATER FEATURES 23

LENGTH / WIDTH

**TOTAL HEIGHT** 

**ELEVATED AREA** 

**APPLICATION** 

| LENGTH / WIDTH | 61'10" x 43'11" (18.6m x 13.1m)          |
|----------------|------------------------------------------|
| TOTAL HEIGHT   | 19'5" (5.9m)                             |
| ELEVATED AREA  | 184ft <sup>2</sup> (17.1m <sup>2</sup> ) |
| APPLICATION    | Zero-depth / Pool / Slope                |