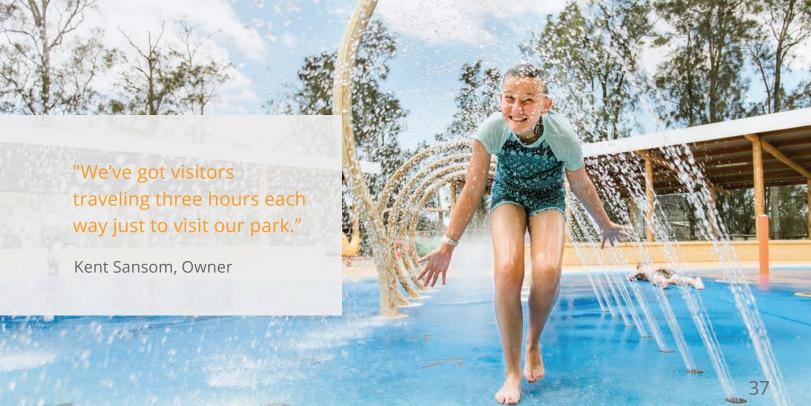

# NATURE

**Oakvale Farm & Fauna World** put an end to off-season slumps with a water park that keeps visitors cool year round. Highlighting their wildlife theme with the Wildwood Collection, the splash pad comes alive with water cannon koalas, a spiral tunnel coiled like a python and small features that introduce waterplayers to native critters like kangaroos and wombats.