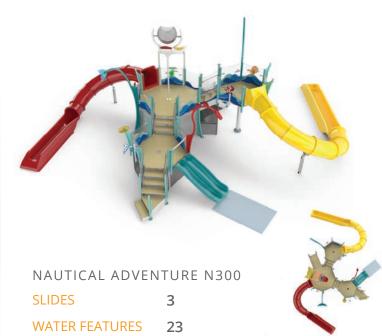

Visit www.waterplay.com for detailed product information.

61'10" x 43'11" (18.6m x 13.1m)

CIRQUE ADVENTURE C300
SLIDES
3
WATER FEATURES
23
LENGTH / WIDTH
61'10" x 43
TOTAL HEIGHT
19'5" (5.9r

19'5" (5.9m)

184ft<sup>2</sup> (17.1m<sup>2</sup>)

Zero-depth / Pool / Slope

SLIDES 3
WATER FEATURES 23

LENGTH / WIDTH

**TOTAL HEIGHT** 

**ELEVATED AREA** 

**APPLICATION** 

| LENGTH / WIDTH | 61'10" x 43'11" (18.6m x 13.1m)          |
|----------------|------------------------------------------|
| TOTAL HEIGHT   | 19'5" (5.9m)                             |
| ELEVATED AREA  | 184ft <sup>2</sup> (17.1m <sup>2</sup> ) |
| APPLICATION    | Zero-depth / Pool / Slope                |