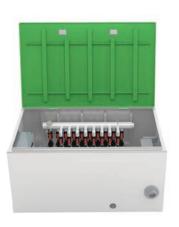

#### MANIFOLD

Available in 6, 9, 12, 15 and 18 valve configurations to adapt to any project size.

#### ABOVE GRADE KIOSK

Available in 6, 10, and 18 valve configurations to adapt to any project size.

Available in 6, 10, and 18 valve configurations to adapt to any project size.

manifolds

kiosks & vaults