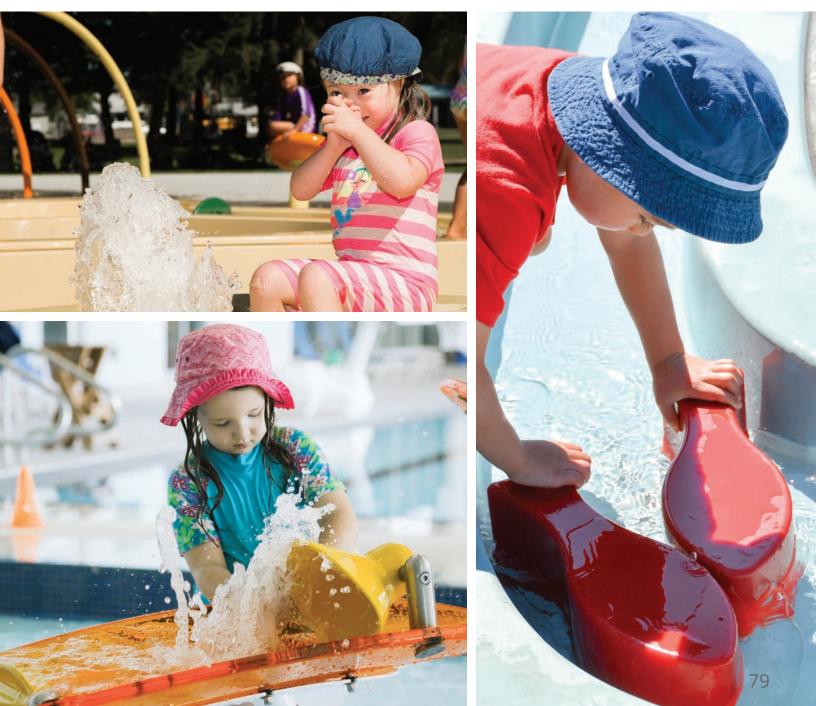

# CREATIVE NAUTICAL COLLECTIONS themed collection

**Escape to the high seas.** The Nautical Collection is sure to unleash adventure and courage in waterplayers of all ages and abilities. Brave the open water on the H.M.S. Waterplay, spray the nearest pirate or make friends with the wiggly Octopus!

#### HIGH SEAS nautical collection

# NAUTICAL

Inspired by South Africa's subtropical beaches, the **WavePark Gateway Entertainment Centre** takes families on a refreshingly cool adventure. Set sail on a magnificent pirate ship, navigate tidal waves from the Mega Soaker and hang out under the showering palms. The perfect reward after a busy day of shopping.