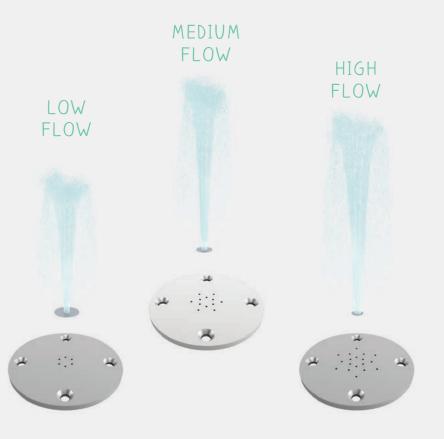

PLAYPHASE TO CAP

Waterplay's universal playPHASE™ base is compatible with geyser sprays (low, medium and high), a winter cap and freestanding play features.

- Compatible with any Waterplay aquatic feature.
- Flush-to-grade design safely conceals hardware.
- playPHASE™ geysers works with low, medium and high flow rates.
- Sleek and seamless for a flawless play space.

### Find flexibility with playPHASE™

The playPHASE™ Geyser spray adds playful water action to any space while providing the opportunity to change your space throughout its life cycle.