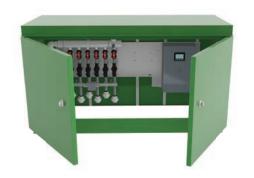

#### MANIFOLD

Available in 6, 9, 12, 15 and 18 valve configurations to adapt to any project size.

#### ABOVE GRADE KIOSK

Available in 6, 10, and 18 valve configurations to adapt to any project size.

Available in 6, 10, and 18 valve configurations to adapt to any project size.

manifolds

kiosks & vaults

#### RECIRCULATION

Waterplay's recirculation system functions as a closed water management unit that continually recycles treated water to and from the play space.

water management systems

# SYSTEMS

**ACTIVATOR** 

Use the activator to trigger the controller.

1

Waterplay's flow through water management system drains into the local sanitary or storm drain system. The water is then handled according to local municipal water management strategies.

**CONTROLLER & MANIFOLD** 

The smartPLAY™ Controller & manifold work together to route the water to the play space based on programmed sequences.

**PERCOLATION DRAIN** Consider a percolation system: water percolates from a The drain leads the water away from below ground containment system and returns to the the play space and filters debris. water table as a part of the natural hydrological cycle. WATER MANAGEMENT SYSTEM In a flow through system the water is introduced into the local municipal infrastructure via sanitary or storm drain systems. 108