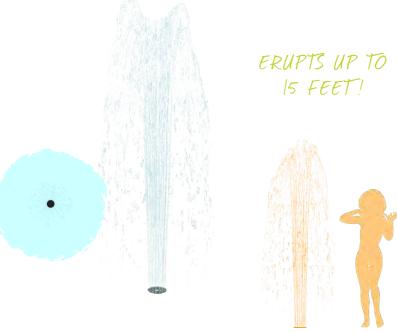

# **HIGHLIGHTS**

With a 6" (152mm) nozzle, the Gusher is one of our largest ground sprays and feature a GIANT spray! Perfect for any space looking to make an impact.

- Flush-to-grade
- No pinch points
- · Durable, anti-galling acetal nozzle