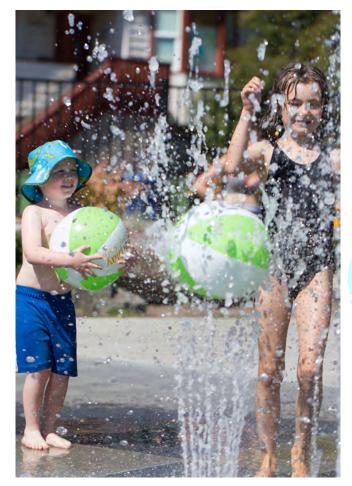

# ONE OF THE LARGEST GROUND SPRAYS!

TIP: Cluster ground sprays together to create exciting water experiences for users of all abilities. Ground sprays are a perfect addition to any play zone and create natural gathering areas for exploration and communal play.

# **HIGHLIGHTS**

With a 6" (152mm) nozzle, the Gusher is one of our largest ground sprays and feature a GIANT spray! Perfect for any space looking to make an impact.

- Flush-to-grade
- No pinch points
- · Durable, anti-galling acetal nozzle