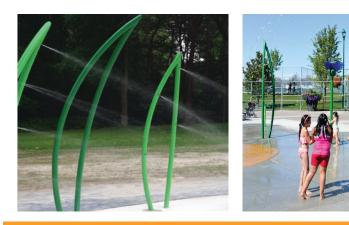

## HIGHLIGHTS

A simple blade of grass that appears to be waving in the breeze, the Morning Grass 3 is designed to spray waterplayers as they run by.

### WATER DISPLAY

spray effect