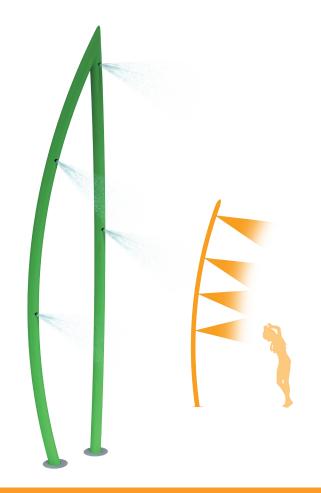

## HIGHLIGHTS

A simple blade of grass that appears to be waving in the breeze, the Morning Grass 3 is designed to spray waterplayers as they run by.

### WATER DISPLAY

spray effect