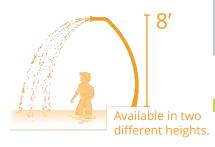

## **HIGHLIGHTS**

Choose your own adventure with immersive spray features that bring lazy rivers to life! Gently cool off guests as they leisurely cruise along the waterway with a classic yet invigorating sprinkle from high in the sky.