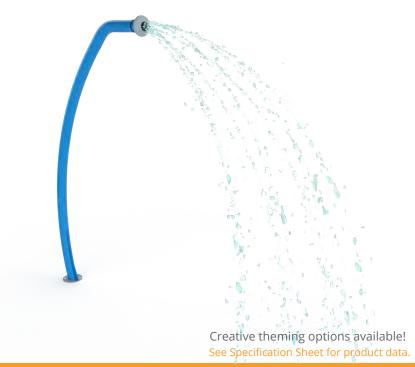

## **RIVER SPRITZ 2**

0010-9294

PRODUCT LINE Freestanding Play

**CATEGORY** Lazy Rivers

## **HIGHLIGHTS**

Choose your own adventure with immersive spray features that bring lazy rivers to life! Gently cool off guests as they leisurely cruise along the waterway with a classic yet invigorating sprinkle from high in the sky.