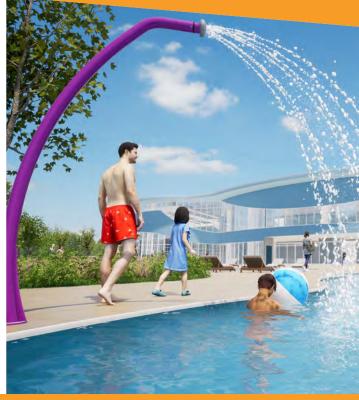

## **HIGHLIGHTS**

Choose your own adventure with immersive spray features that bring lazy rivers to life! Gently cool off guests as they leisurely cruise along the waterway with a classic yet invigorating sprinkle from high in the sky.