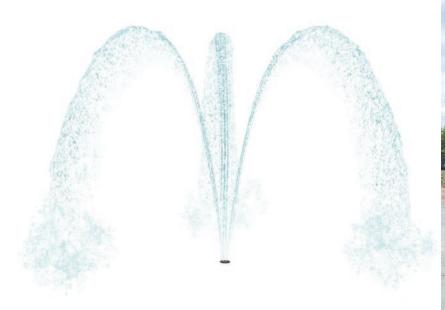

## **PLAY OPPORTUNITIES**

If you're looking for height, then look no further. The Tower Spray sends water soaring into the sky with an impactful and playful water effect.

Zero-depth + Wading Pool

WATER FEFECT

Multi-directional Sprays

waterplay® solutions corp.

1.800.590.5552 (USA & CAN) | +1 (250) 712.3393 (INTL) info@waterplay.com | www.waterplay.com