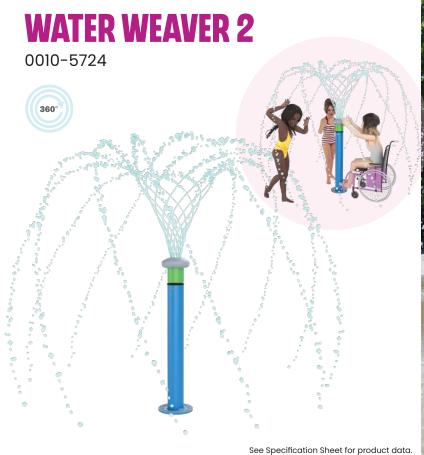

## **PLAY OPPORTUNITIES:**

Spin the hub to create a water fortress that comes alive through weaving water. Excited waterplayers crouch down to hide under the stunning water streams, spinning the hub faster or slower to experiment with the water and invent new games.

## **PLAY ZONES:**

DISCOVERY

**EXPLORATION** 

**ADVENTURE** 

**CATEGORY:** Rotational Columns

**PRODUCT LINE:** Freestanding Play