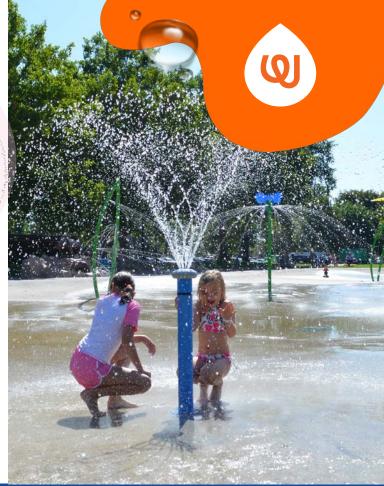

## **PLAY OPPORTUNITIES:**

Spin the hub to create a water fortress that comes alive through weaving water. Excited waterplayers crouch down to hide under the stunning water streams, spinning the hub faster or slower to experiment with the water and invent new games.