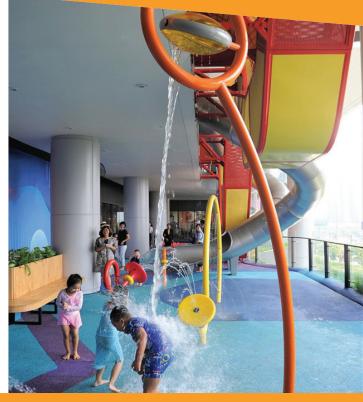

## PLAY OPPORTUNITIES

Watch as the Agua-Drop's translucent bucket fills with water and then dumps a spectacular splash on waterplayers below. An exciting crowd favourite!