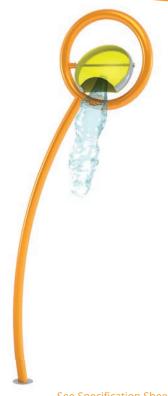

## **AQUA-DROP**

0010-1421

**PRODUCT LINE** Freestanding Play

**CATEGORY** 

Soakers & Spinners

## PLAY OPPORTUNITIES

Watch as the Agua-Drop's translucent bucket fills with water and then dumps a spectacular splash on waterplayers below. An exciting crowd favourite!