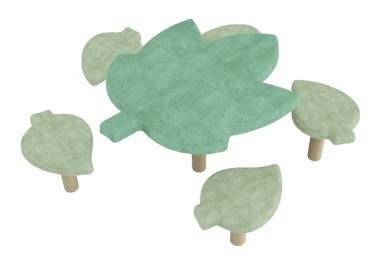

## **HIGHLIGHTS**

Take five on a leafy branch. These smooth stools inspire discovery while offering a fun place for waterplayers and parents to rest. Features interchangeable seats. Combine multiple Leaf stools with a Leaf table for a perfect leisure space.

## discovery

Seats and tables are simple inclusive elements that transform an aquatic play environment. They encourage communities and families to socialize and enjoy recreational spaces together.

#### PRODUCT COLLECTION

Grasslands

**COLOURS** 

As shown in illustration

1.800.590.5552 (USA & CAN) | +1 (250) 712.3393 (INTL) info@waterplay.com | www.waterplay.com