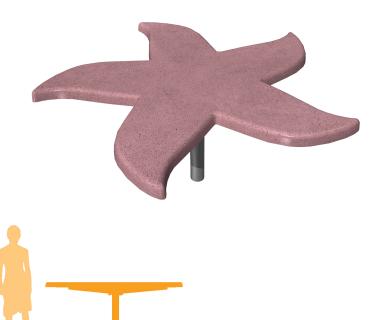

### **PLAY ZONES**

HIGHLIGHTS

Add a giant sprawling sea star to your shoreline. This sturdy echinoderm gives waterplayers a fascinating shape to discover while providing a smooth surface for picnicking and rest. **Combine with the Pebble to create a dynamic seating area.** 

#### **PRODUCT COLLECTION**

SHORELINE COLLECTION