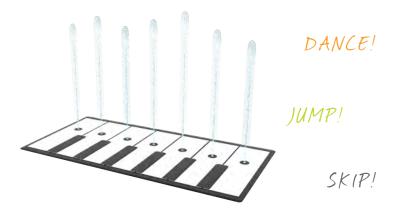

# **TAPPIN' TUNES**

## HIGHLIGHTS

Create a splashy masterpiece and over the nozzles of the Tappin' Tunes to send the spray higher.

- Anti-slip surfacing
- Flush-to-grade
- No pinch points
- Durable, anti-galling acetal nozzle

### WATER DISPLAY

interactive, multiple nozzle spray effect