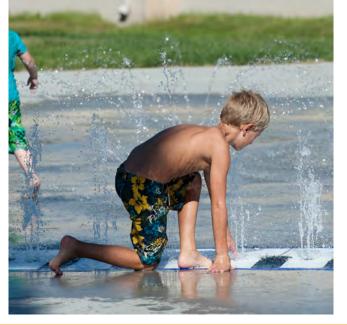

TEAM UP TO COVER THE WATER SPURTS AND SEND THE WATER SPRAY HIGHER!

TIP: Cluster ground sprays together to create exciting water experiences for users of all abilities. Ground sprays are a perfect addition to any play zone and create natural gathering areas for exploration and communal play.