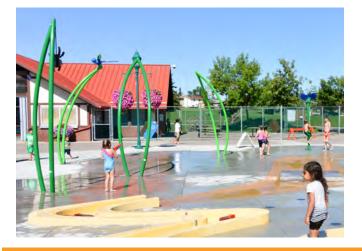

## HIGHLIGHTS

A simple blade of grass to complement spraying features on the play pad. Pair with Grassland's wild flowers, smooth stones and friendly creatures to bring the beauty of nature to the play pad.

PRODUCT COLLECTION Grasslands COLOURS As shown in illustration