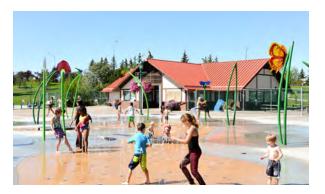

## HIGHLIGHTS

A simple blade of grass to complement spraying features on the play pad. Pair with Grassland's wild flowers, smooth stones and friendly creatures to bring the beauty of nature to the play pad.

PRODUCT COLLECTION Grasslands COLOURS As shown in illustration