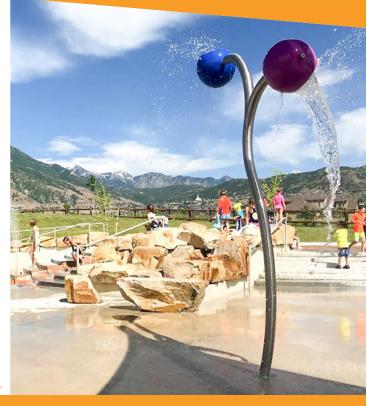

## PLAY OPPORTUNITIES

The Bloomin' Soaker 2 brings exciting splash effects to the play pad. Waterplayers watch in anticipation as its two dumping bucket fill with water before getting soaked!