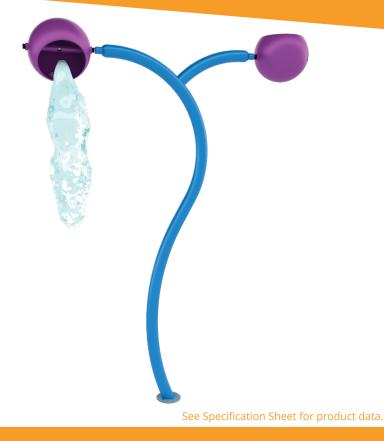

## PLAY OPPORTUNITIES

The Bloomin' Soaker 2 brings exciting splash effects to the play pad. Waterplayers watch in anticipation as its two dumping bucket fill with water before getting soaked!