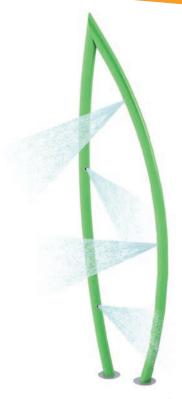

## **MORNING GRASS 1**

0010-1448

**PRODUCT LINE** Freestanding Play

CATEGORY

Columns, Nature

## **PLAY OPPORTUNITIES**

A simple blade of grass that appears to be waving in the breeze, the Morning Grass 1 is designed to spray waterplayers as they run by.

Zero-depth + Wading Pool

WATER EFFECT

Spray

waterplay® solutions corp.

1.800.590.5552 (USA & CAN) | +1 (250) 712.3393 (INTL) info@waterplay.com | www.waterplay.com