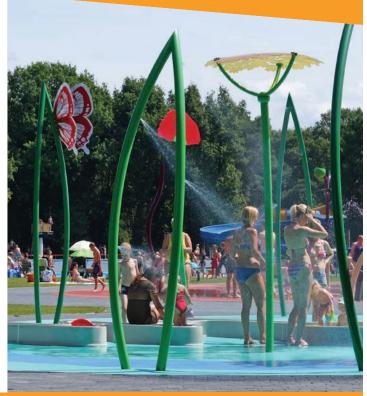

## **PLAY OPPORTUNITIES**

A simple blade of grass that appears to be waving in the breeze, the Morning Grass 1 is designed to spray waterplayers as they run by.