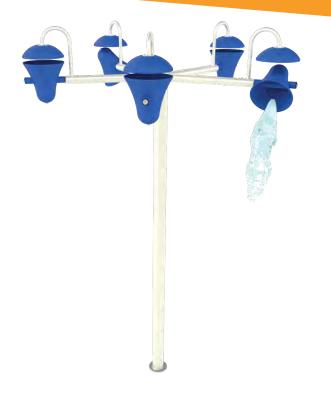

## **SNEAKY SOAKER 5**

0010-8195

**PRODUCT LINE** Freestanding Play

**CATEGORY** Soakers & Spinners

## **PLAY OPPORTUNITIES**

Keep waterplayers on their toes with the Sneaky Soaker 5. Its bell-shaped tipping buckets spill and dump water at random intervals to create bursts of excitement on the play pad.