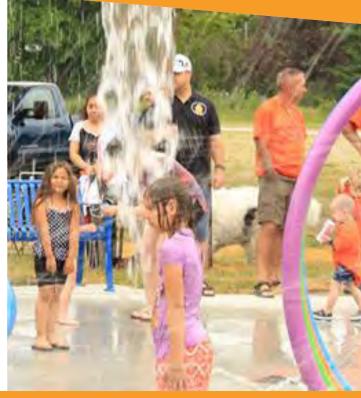

## **PLAY OPPORTUNITIES**

Keep waterplayers on their toes with the Sneaky Soaker 5. Its bell-shaped tipping buckets spill and dump water at random intervals to create bursts of excitement on the play pad.