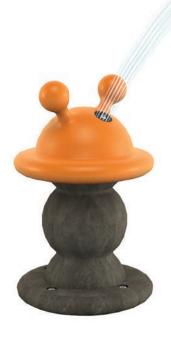

## **CRITTER 1**

0010-5689

**PRODUCT LINE** Freestanding Play

CATEGORY

Cannons, Characters, Nature

## **PLAY OPPORTUNITIES**

Grab hold of the Critter's antennae and use its vertical and horizontal movement to send water spray up, down, and from side to side. Pair with another Critter spray cannon to create a high action play experience.