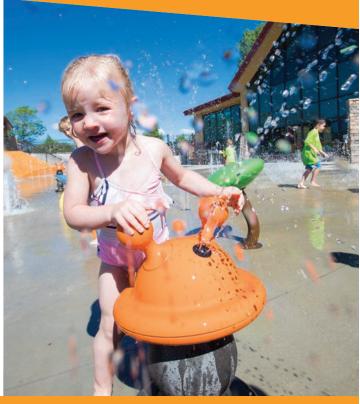

## **PLAY OPPORTUNITIES**

Grab hold of the Critter's antennae and use its vertical and horizontal movement to send water spray up, down, and from side to side. Pair with another Critter spray cannon to create a high action play experience.