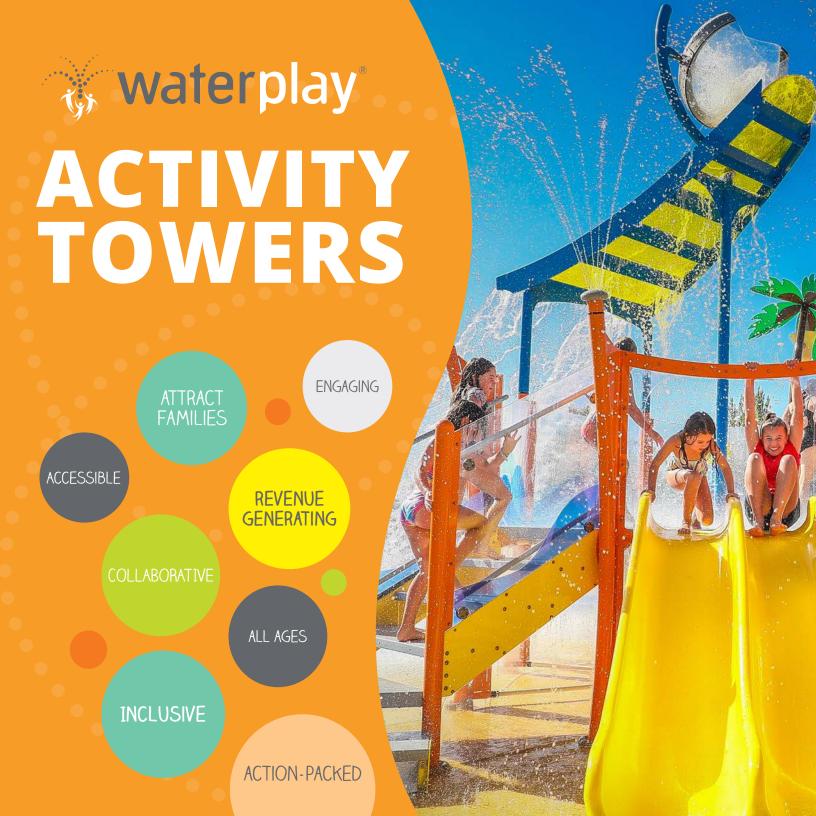

# Ascend, spin, slide SPRAY & SPLASH

Designed for children and their families, Activity Towers by Waterplay provide hours of hands-on, engaging fun for all.

HOTELS & RESORTS
AQUATIC FACILITIES
WATER PARKS
COMMUNITY PARKS
URBAN & RESIDENTIAL

# KEEP KIDS ACTIVE AND ENTERTAINED!

Featuring a variety of elements such as activity pods, slide flumes and a full range of spray features, Activity Towers are an immersive attraction brimming with interactive functionality. What's more, spacious play decks, ADA compliant entries and dynamic spray effects both on and around the tower ensure inclusive play experiences so that every waterplayer gets to interact at their own level.

### **EVERYONE CAN PLAY**

Spacious platforms, gradual elevation changes, appropriate play elements, diverse water effects, and intergenerational collaboration opportunities, **the Activity Tower offers equitable and inclusive play for all** ages and confidence levels. Activity Towers attract families and return visits. ADA accessible and ASTM compliant.