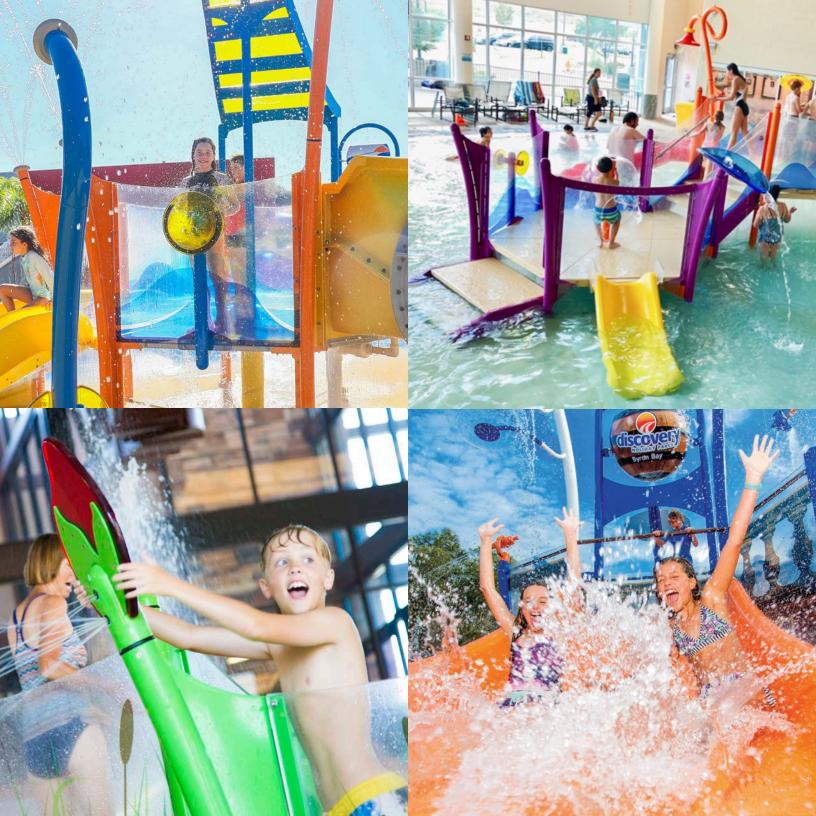

# Ascend, spin, slide SPRAY & SPLASH

Designed for children and their families, Activity Towers by Waterplay provide hours of hands-on, engaging fun for all.

HOTELS & RESORTS
AQUATIC FACILITIES
WATER PARKS
COMMUNITY PARKS
URBAN & RESIDENTIAL

# KEEP KIDS ACTIVE AND ENTERTAINED!

Featuring a variety of elements such as activity pods, slide flumes and a full range of spray features, Activity Towers are an immersive attraction brimming with interactive functionality. What's more, spacious play decks, ADA compliant entries and dynamic spray effects both on and around the tower ensure inclusive play experiences so that every waterplayer gets to interact at their own level.

# INTERACTIVE SPRAY TOYS

Interactive, easy-toreach play elements create an exciting environment for continuous play on and off the tower.

- cannons and tipping buckets
- interactive water sprays, mists and jets
- cascading waterfalls
- · playful water nooks
- large, impressive water features

## FUN WATER SLIDES

Twists, dips, tunnels and chutes, Waterplay Activity Towers offer dynamic, full size water slide adventures for young tots and thrill seekers alike.