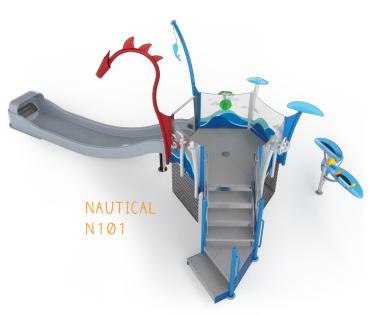

# MINI SERIES

FRFF PLAY

4 FOOT WATER SLIDES 3..2..1..SPLASH DOWN

GENTLE OFF-TOWER
SPRAYS

NAUTICAL

MINI N101

#### compatible installation options

ZERO-DEPTH | WADING POOL | SLOPED SURFACES play-based learning attributes

CREATIVE | SOCIAL | PHYSICAL | COGNITIVE experience level

AGES 2+ | TODDLER TO EXPERIENCED

The compact size of the Mini Signature Design Series allows these neatly packed play structures to fit easily into any play space. A low-height water slide and fascinating spray encounters invite even the smallest waterplayers to make new discoveries and engage in immersive play.

| Product   | Water  | *Water   | Dimensions          | Top deck    | Total height | Total water flow |
|-----------|--------|----------|---------------------|-------------|--------------|------------------|
| number    | slides | features | (ft & in x ft & in) | height (ft) | (ft & in)    | (GPM & LPM)      |
| MINI C100 | 1      | 4        | 23′3″ x 12′8″       | 4' TRIANGLE | 12′5″        | 25 GPM (95 LPM)  |
| MINI G100 | 1      | 4        | 23′10″ x 13′3″      | 4' TRIANGLE | 14′5″        | 45 GPM (170 LPM) |
| MINI K100 | 1      | 4        | 22'6" x 13'8"       | 4' TRIANGLE | 13′3″        | 26 GPM (98 LPM)  |
| MINI N100 | 1      | 4        | 24' x 14'3"         | 4' TRIANGLE | 13′3″        | 25 GPM (95 LPM)  |
| MINI N101 | 2      | 3        | 27′5″ x 23′2″       | 4' TRIANGLE | 14'6"        | 37 GPM (140 LPM) |
| MINI BOAT | 2      | 11       | 35′10″ x 24′9″      | 4′          | 12′7″        | 73 GPM (276 LPM) |