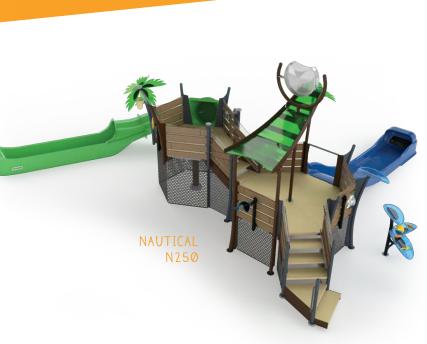

<sup>\*</sup>Stairs and transfer stations not calculated as a water feature. See Specification Sheets for full product data.

| Product<br>number | Water<br>slides | *Water<br>features | Dimensions<br>(ft & in x ft & in) | Top deck<br>height (ft) | Total height<br>(ft & in) | Total water flow<br>(GPM & LPM) |
|-------------------|-----------------|--------------------|-----------------------------------|-------------------------|---------------------------|---------------------------------|
| C250              | 2               | 17                 | 46′10″ x 39′9″                    | 6' HEXAGON              | 17′5″                     | 661 GPM (2502 LPM)              |
| G250              | 2               | 17                 | 46′10″ x 39′9″                    | 6' HEXAGON              | 17'5"                     | 676 GPM (2559 LPM)              |
| K250              | 2               | 17                 | 46′10″ x 39′9″                    | 6' HEXAGON              | 17′5″                     | 658 GPM (2491 LPM)              |
| N250              | 2               | 17                 | 46′10″ x 39′9″                    | 6' HEXAGON              | 17′5″                     | 663 GPM (2510 LPM)              |

Nautical, Pirate & Beach themes

Grasslands & Nature themes

Cirque & Kaleidoscope themes