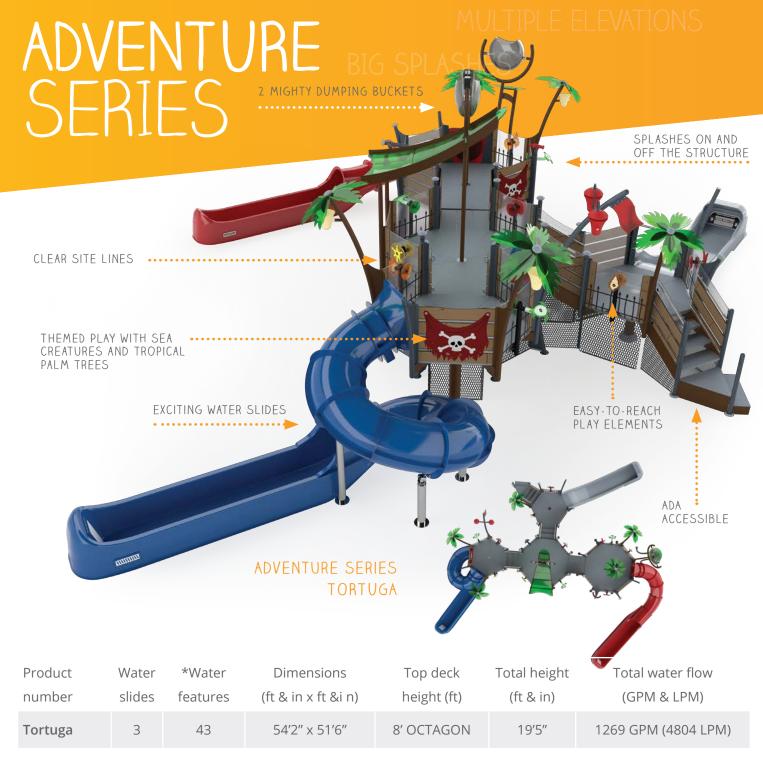

# **ADVENTURE**

AGES 4+

Give them an unforgettable adventure packed with skyhigh thrills, big splashes and unmatched play value.

- Perfect for larger projects and attractions
- Multiple pods & elevation changes!
- Perimeter splashes & interactive sprays
- Open and closed water slides
- 4', 6' and 8' spacious deck heights

CREATIVE | SOCIAL | PHYSICAL | COGNITIVE

AGES 4+

An unforgettable adventure! WOW guests with an engaging play experience that is sure to become the epicenter of any space.

Towering features and deck heights create excitement and encourage waterplayers to push their abilities.