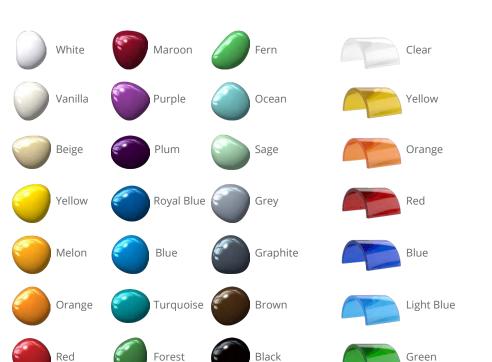

# Theme a custom ADVENTURE

Waterplay's dynamic paint colours and shades help illustrate any story, showcase any design, and encourage creativity. Designed to withstand the elements, our super durable, lead-free powder coating is built to withstand extreme climate temperatures, moisture and UV exposure.

# COLOUR COLLECTIONS

Good design tells a story. Ask about our harmonized colour collections and ensure that your next aquatic project hits the mark.