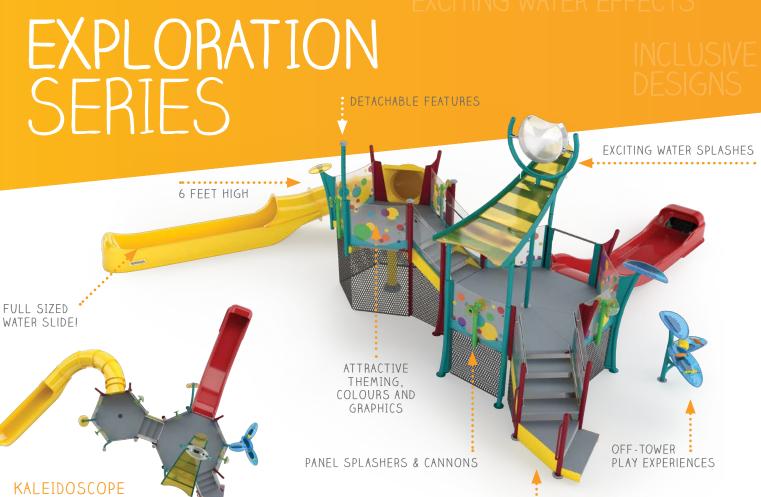

### **EXPLORATION**

AGES 2+ FROM TODDLER TO EXPERIENCED

Build up the fun with a second pod and elevation gain and a towering splash!

- 2 activity pods & easy-to-reach play features
- Introduces an elevation change
- Perimeter activities & interactive sprays
- 4' and 6' spacious deck heights & exciting water slides

# EXPLORATION SERIES

compatible installation options

ZERO-DEPTH | WADING POOL | SLOPED SURFACES play-based learning attributes

CREATIVE | SOCIAL | PHYSICAL | COGNITIVE experience level

AGES 2+ | TODDLER TO EXPERIENCED

A compact design with an exciting elevation change takes play to new heights! The Exploration Signature Design Series features low, moderate and high action play elements to fulfill the needs of every waterplayer!