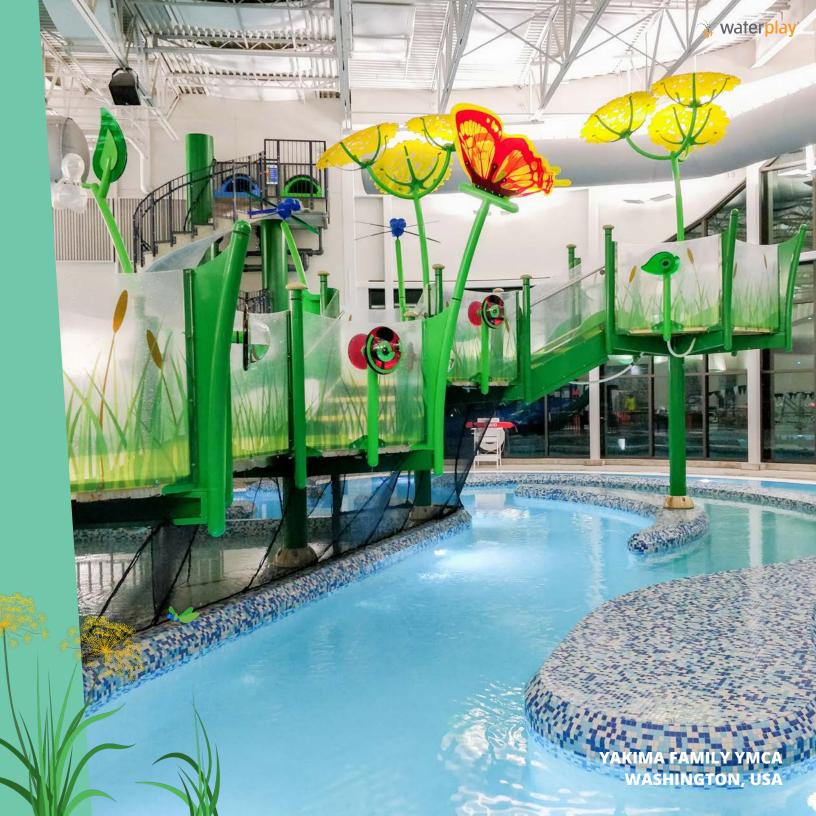

### YAKIMA FAMILY YMCA

YAKIMA, WA, USA

#### THE NEED:

To design a custom, family oriented, WATER PLAY STRUCTURE with multiple play opportunities and water slides. Arching over lazy river channels, waterplayers can strategically time their splash attack on unsuspecting floaters below.

#### THEME:

NATURE/GRASSLANDS