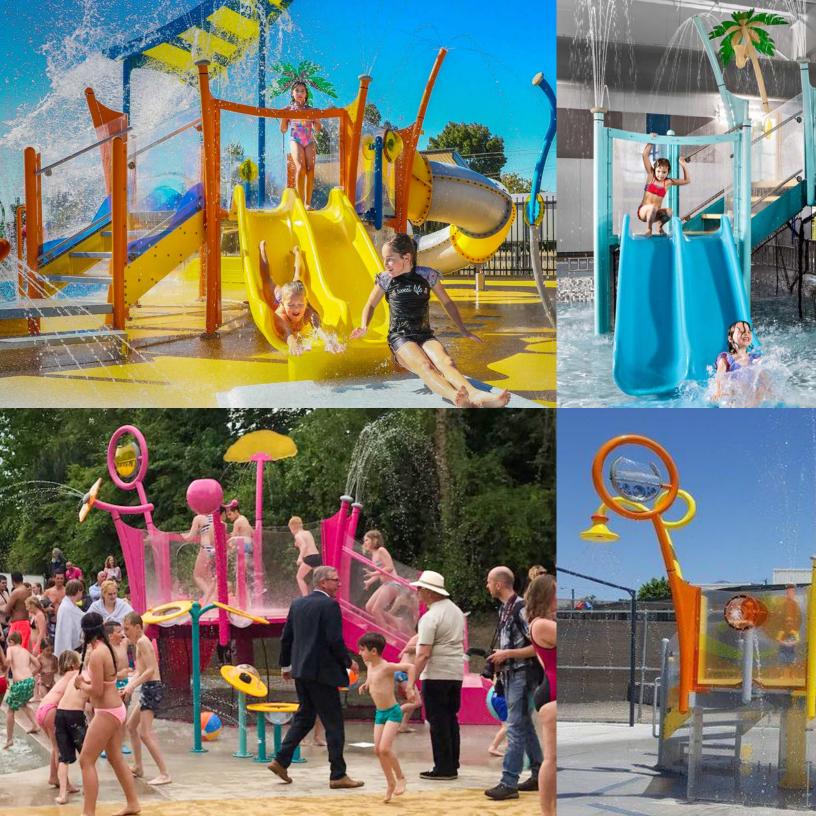

# Ascend, spin, slide SPRAY & SPLASH

Designed for children and their families, Activity Towers by Waterplay provide hours of hands-on, engaging fun for all.

HOTELS & RESORTS
AQUATIC FACILITIES
WATER PARKS
COMMUNITY PARKS
URBAN & RESIDENTIAL

# KEEP KIDS ACTIVE AND ENTERTAINED!

Featuring a variety of elements such as activity pods, slide flumes and a full range of spray features, Activity Towers are an immersive attraction brimming with interactive functionality. What's more, spacious play decks, ADA compliant entries and dynamic spray effects both on and around the tower ensure inclusive play experiences so that every waterplayer gets to interact at their own level.

### **EVERYONE CAN PLAY**

Spacious platforms, gradual elevation changes, appropriate play elements, diverse water effects, and intergenerational collaboration opportunities, **the Activity Tower offers equitable and inclusive play for all** ages and confidence levels. Activity Towers attract families and return visits. ADA accessible and ASTM compliant.

# INTERACTIVE SPRAY TOYS

Interactive, easy-toreach play elements create an exciting environment for continuous play on and off the tower.

- cannons and tipping buckets
- interactive water sprays, mists and jets
- cascading waterfalls
- · playful water nooks
- large, impressive water features

## FUN WATER SLIDES

Twists, dips, tunnels and chutes, Waterplay Activity Towers offer dynamic, full size water slide adventures for young tots and thrill seekers alike.