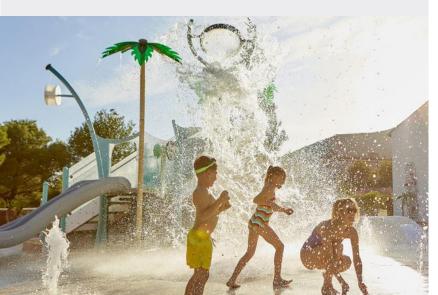

## MASSIVE SPLASHES

Unleash waves of excitement!
Build anticipation with a giant splash! Watch as a translucent, shade-casting canopy creates spectacular light and water effects on the tower before sending gallons of water tumbling down below!

## FUN WATER SLIDES

Twists, dips, tunnels and chutes, Waterplay Activity Towers offer dynamic, full size water slide adventures for young tots and thrill seekers alike.