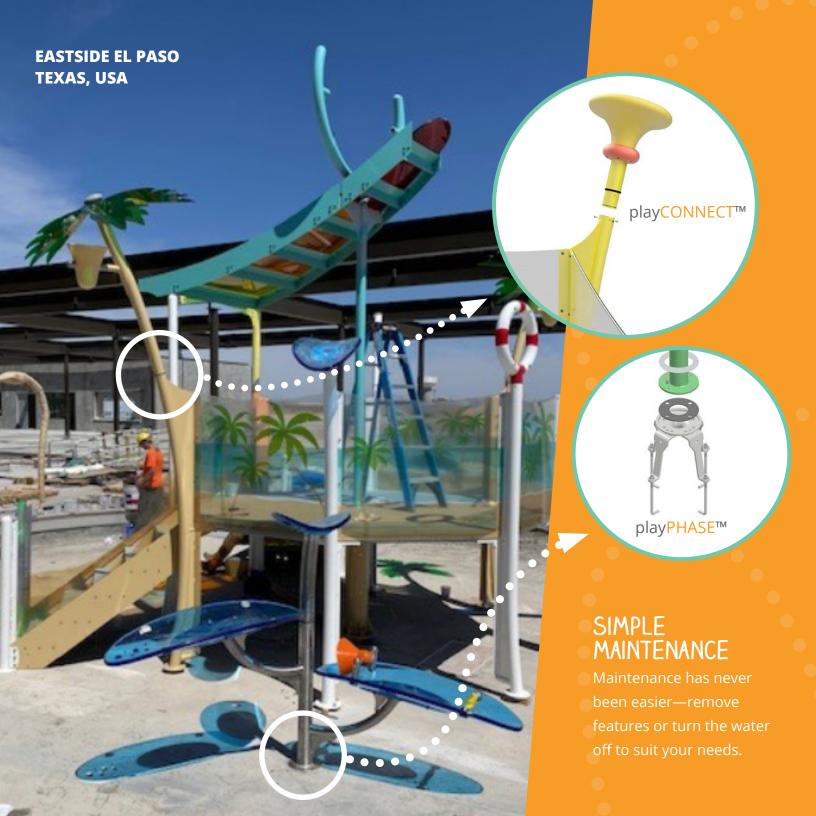

## YOUR PLAY SPACE WILL GO THROUGH MANY PHASES

Reduce installation costs and accelerate maintenance, expansions and renovations with playCONNECT™ and playPHASE™, Waterplay's modular play feature mounting system.

EASY TO INSTALL

The playCONNECT™ and playPHASE™ feature mounting systems makes installation simple. Easy to move modular pieces reduce resources needed for installation and allow you to phase your installation to meet the timelines of your project.

REFRESH & EXCITE

Keep waterplayers coming back for more with new features and splashes! playCONNECT™ and playPHASE™ lets you add, remove or replace features down the road to extend the lifetime of your play space.

SEAMLESS DESIGN

Whether you're choosing a large dumping bucket, rotating cannon or simple spray effect, playCONNECT™ lets you customize the look, function and flow rates of your activity tower.