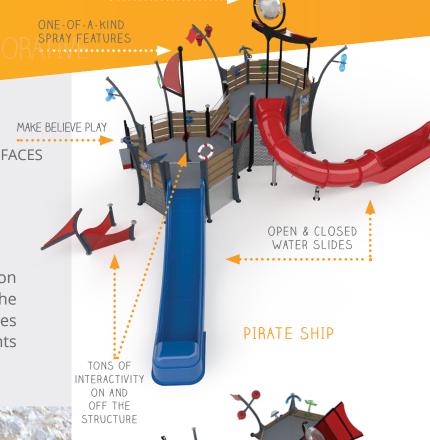

# INTERACTIVE SPRAY TOYS

Interactive, easy-toreach play elements create an exciting environment for continuous play on and off the tower.

- cannons and tipping buckets
- interactive water sprays, mists and jets
- cascading waterfalls
- · playful water nooks
- large, impressive water features

## FUN WATER SLIDES

Twists, dips, tunnels and chutes, Waterplay Activity Towers offer dynamic, full size water slide adventures for young tots and thrill seekers alike.

# **ADVENTURE**

AGES 4+

Give them an unforgettable adventure packed with skyhigh thrills, big splashes and unmatched play value.

- Perfect for larger projects and attractions
- Multiple pods & elevation changes!
- Perimeter splashes & interactive sprays
- Open and closed water slides
- 4', 6' and 8' spacious deck heights