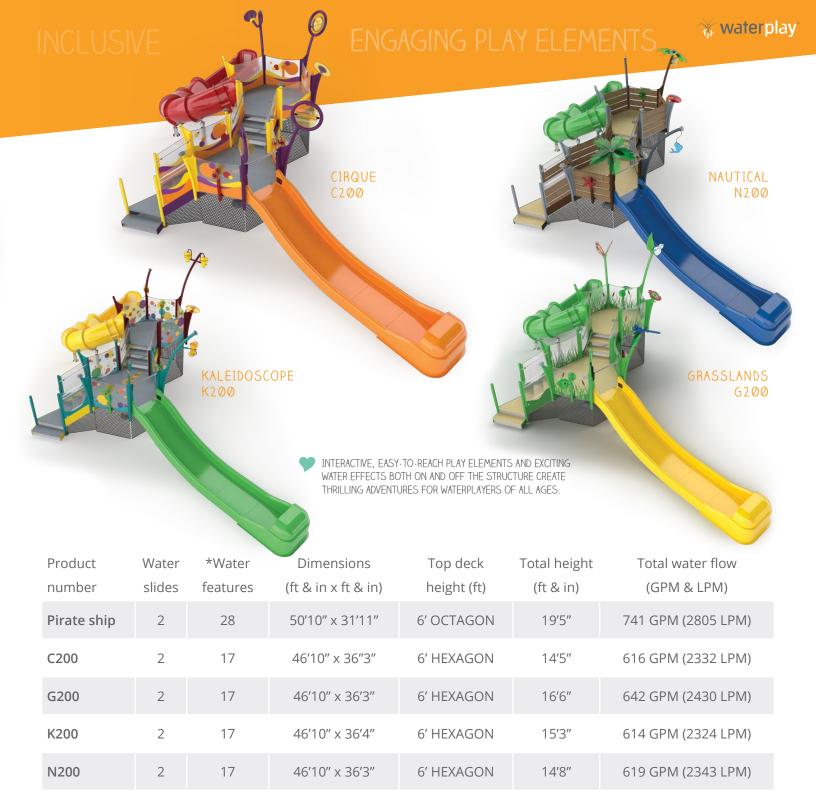

| Product   | Water  | *Water   | Dimensions          | Top deck    | Total height | Total water flow |
|-----------|--------|----------|---------------------|-------------|--------------|------------------|
| number    | slides | features | (ft & in x ft & in) | height (ft) | (ft & in)    | (GPM & LPM)      |
| MINI C100 | 1      | 4        | 23′3″ x 12′8″       | 4' TRIANGLE | 12′5″        | 25 GPM (95 LPM)  |
| MINI G100 | 1      | 4        | 23′10″ x 13′3″      | 4' TRIANGLE | 14′5″        | 45 GPM (170 LPM) |
| MINI K100 | 1      | 4        | 22'6" x 13'8"       | 4' TRIANGLE | 13′3″        | 26 GPM (98 LPM)  |
| MINI N100 | 1      | 4        | 24' x 14'3"         | 4' TRIANGLE | 13′3″        | 25 GPM (95 LPM)  |
| MINI N101 | 2      | 3        | 27′5″ x 23′2″       | 4' TRIANGLE | 14'6"        | 37 GPM (140 LPM) |
| MINI BOAT | 2      | 11       | 35′10″ x 24′9″      | 4′          | 12′7″        | 73 GPM (276 LPM) |

NAUTICAL

N151

| Product<br>number | Water<br>slides | *Water<br>features | Dimensions<br>(ft & in x ft & in) | Top deck<br>height (ft) | Total height<br>(ft & in) | Total water flow<br>(GPM & LPM) |
|-------------------|-----------------|--------------------|-----------------------------------|-------------------------|---------------------------|---------------------------------|
| C100              | 1               | 10                 | 35′ x 18′4″                       | 4' HEXAGON              | 12′5″                     | 182 GPM (689 LPM)               |
| G100              | 1               | 10                 | 35′ x 18′9″                       | 4' HEXAGON              | 13′                       | 199 GPM (753 LPM)               |
| K100              | 1               | 10                 | 35′ x 18′4″                       | 4' HEXAGON              | 12'6"                     | 177 GPM (670 LPM)               |
| N100              | 1               | 10                 | 32′ x 16′5″                       | 4' HEXAGON              | 13′9″                     | 169 GPM (640 LPM)               |
| N101              | 1               | 10                 | 35′ x 18′4″                       | 4' HEXAGON              | 13′9′                     | 183 GPM (693 LPM)               |
| N151              | 2               | 12                 | 32'2" x 33'5"                     | 4' OCTAGON              | 17′5′                     | 255 GPM (965 LPM)               |

# DISCOVERY SERIES

INCLUSIVE

| Product<br>number | Water<br>slides | *Water<br>features | Dimensions<br>(ft & in x ft & in) | Top deck<br>height (ft) | Total height<br>(ft & in) | Total water flow<br>(GPM & LPM) |
|-------------------|-----------------|--------------------|-----------------------------------|-------------------------|---------------------------|---------------------------------|
| C150              | 2               | 13                 | 35′5″ x 33′5″                     | 4' OCTAGON              | 14'8"                     | 264 GPM (999 LPM)               |
| G150              | 2               | 13                 | 35′5″ x 33′5″                     | 4' OCTAGON              | 14'8"                     | 285 GPM (1079 LPM)              |
| K150              | 2               | 13                 | 35′5″ x 33′5″                     | 4' OCTAGON              | 14'8"                     | 257 GPM (973 LPM)               |
| N150              | 2               | 13                 | 35′5″ x 33′5″                     | 4' OCTAGON              | 14'8"                     | 264 GPM (999 LPM)               |

<sup>\*</sup>Stairs and transfer stations not calculated as a water feature. See Specification Sheets for full product data.

| Product<br>number | Water<br>slides | *Water<br>features | Dimensions<br>(ft & in x ft & in) | Top deck<br>height (ft) | Total height<br>(ft & in) | Total water flow<br>(GPM & LPM) |
|-------------------|-----------------|--------------------|-----------------------------------|-------------------------|---------------------------|---------------------------------|
| C250              | 2               | 17                 | 46′10″ x 39′9″                    | 6' HEXAGON              | 17′5″                     | 661 GPM (2502 LPM)              |
| G250              | 2               | 17                 | 46′10″ x 39′9″                    | 6' HEXAGON              | 17'5"                     | 676 GPM (2559 LPM)              |
| K250              | 2               | 17                 | 46′10″ x 39′9″                    | 6' HEXAGON              | 17′5″                     | 658 GPM (2491 LPM)              |
| N250              | 2               | 17                 | 46′10″ x 39′9″                    | 6' HEXAGON              | 17′5″                     | 663 GPM (2510 LPM)              |