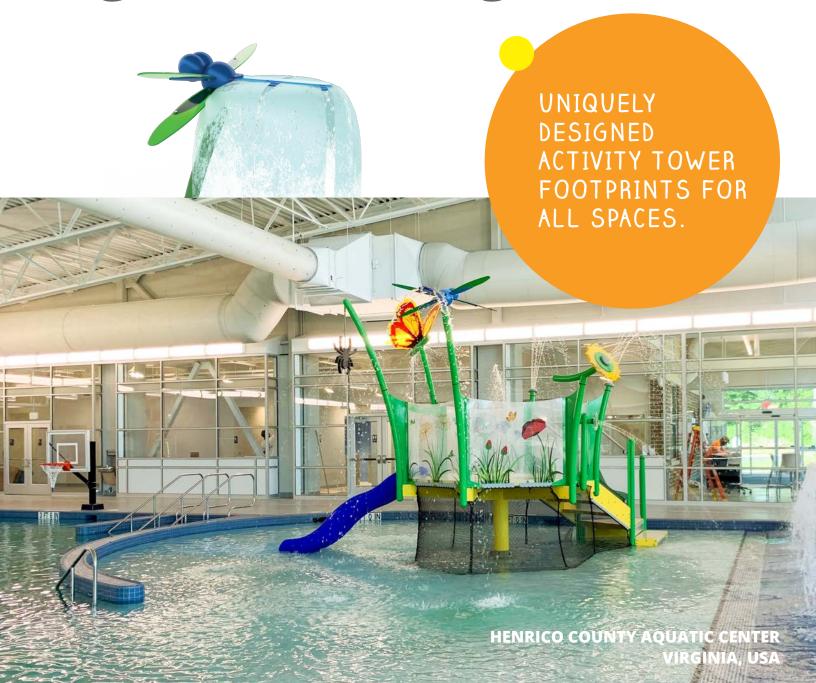

WE CAN HELP!
THERE'S AN ACTIVITY
TOWER DESIGN
SOLUTION TO FIT ANY
BUDGET, LOCATION
AND FOOTPRINT

### COMPATIBLE WITH YOUR SPACE

From large to small, inside or out, there's a play structure designed for your space. **Compatible with zero-depth, wading pools and various sloped surfaces,** Activity Towers can be easily installed in numerous environments.