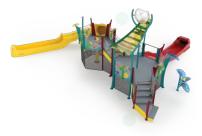

### **EXPLORATION**

AGES 2+ FROM TODDLER TO EXPERIENCED

Build up the fun with a second pod and elevation gain and a towering splash!

- 2 activity pods & easy-to-reach play features
- Introduces an elevation change
- Perimeter activities & interactive sprays
- 4' and 6' spacious deck heights & exciting water slides

A compact design with an exciting elevation change takes play to new heights! The Exploration Signature Design Series features low, moderate and high action play elements to fulfill the needs of every waterplayer!