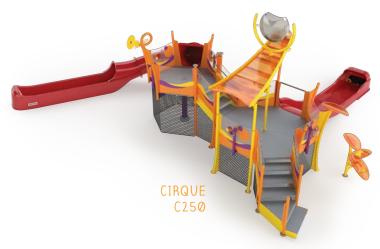

<sup>\*</sup>Stairs and transfer stations not calculated as a water feature. See Specification Sheets for full product data.

| Product<br>number | Water<br>slides | *Water<br>features | Dimensions<br>(ft & in x ft & in) | Top deck<br>height (ft) | Total height<br>(ft & in) | Total water flow<br>(GPM & LPM) |
|-------------------|-----------------|--------------------|-----------------------------------|-------------------------|---------------------------|---------------------------------|
| C250              | 2               | 17                 | 46′10″ x 39′9″                    | 6' HEXAGON              | 17′5″                     | 661 GPM (2502 LPM)              |
| G250              | 2               | 17                 | 46′10″ x 39′9″                    | 6' HEXAGON              | 17'5"                     | 676 GPM (2559 LPM)              |
| K250              | 2               | 17                 | 46′10″ x 39′9″                    | 6' HEXAGON              | 17′5″                     | 658 GPM (2491 LPM)              |
| N250              | 2               | 17                 | 46′10″ x 39′9″                    | 6' HEXAGON              | 17′5″                     | 663 GPM (2510 LPM)              |

Nautical, Pirate & Beach themes

Grasslands & Nature themes

Cirque & Kaleidoscope themes