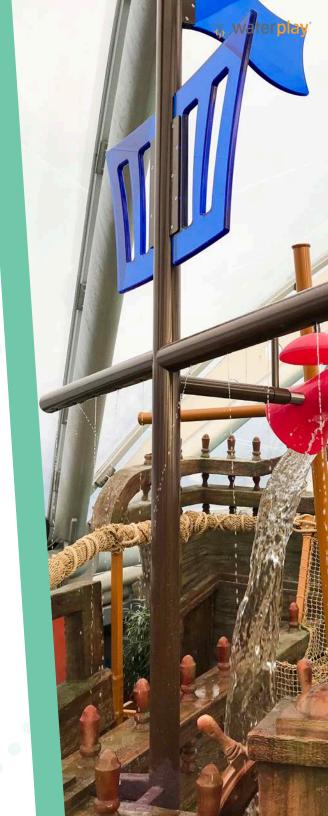

### IMPACTFUL DESIGNS

Waterplay's Signature Design Activity Tower Series takes the guesswork out of pairing colours and play elements and instantly transforms your space into a whimsical meadow, nautical voyage, seaside adventure or a wonderland of colourful discovery. Choose from one of our pre-designed Activity Towers or customize one to suit your specifics needs. We can help!

## MASSIVE SPLASHES

Unleash waves of excitement!
Build anticipation with a giant splash! Watch as a translucent, shade-casting canopy creates spectacular light and water effects on the tower before sending gallons of water tumbling down below!

# INTERACTIVE SPRAY TOYS

Interactive, easy-toreach play elements create an exciting environment for continuous play on and off the tower.

- cannons and tipping buckets
- interactive water sprays, mists and jets
- cascading waterfalls
- · playful water nooks
- large, impressive water features

### EXCITING WATER EFFECTS

TRANSLUCENT DUMPING BUCKET