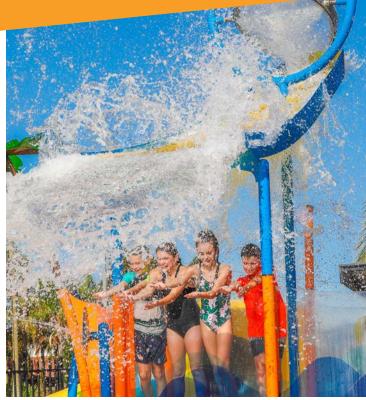

## MASSIVE SPLASHES

Unleash waves of excitement!
Build anticipation with a giant splash! Watch as a translucent, shade-casting canopy creates spectacular light and water effects on the tower before sending gallons of water tumbling down below!

# INTERACTIVE SPRAY TOYS

Interactive, easy-toreach play elements create an exciting environment for continuous play on and off the tower.

- cannons and tipping buckets
- interactive water sprays, mists and jets
- cascading waterfalls
- · playful water nooks
- large, impressive water features