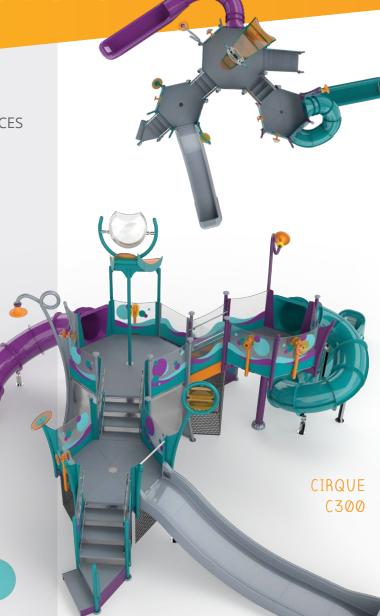

# **ADVENTURE**

AGES 4+

Give them an unforgettable adventure packed with skyhigh thrills, big splashes and unmatched play value.

- Perfect for larger projects and attractions
- Multiple pods & elevation changes!
- Perimeter splashes & interactive sprays
- Open and closed water slides
- 4', 6' and 8' spacious deck heights

CREATIVE | SOCIAL | PHYSICAL | COGNITIVE

AGES 4+

An unforgettable adventure! WOW guests with an engaging play experience that is sure to become the epicenter of any space.

Towering features and deck heights create excitement and encourage waterplayers to push their abilities.