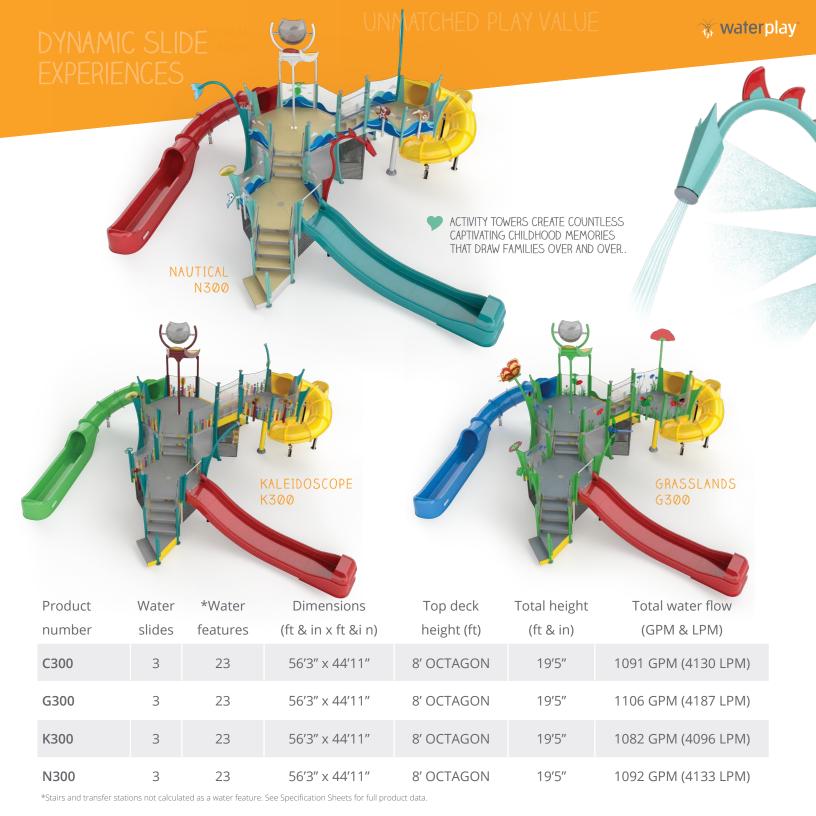

<sup>\*</sup>Stairs and transfer stations not calculated as a water feature. See Specification Sheets for full product data.

| Product<br>number | Water<br>slides | *Water<br>features | Dimensions<br>(ft & in x ft & in) | Top deck<br>height (ft) | Total height<br>(ft & in) | Total water flow<br>(GPM & LPM) |
|-------------------|-----------------|--------------------|-----------------------------------|-------------------------|---------------------------|---------------------------------|
| C250              | 2               | 17                 | 46′10″ x 39′9″                    | 6' HEXAGON              | 17′5″                     | 661 GPM (2502 LPM)              |
| G250              | 2               | 17                 | 46′10″ x 39′9″                    | 6' HEXAGON              | 17'5"                     | 676 GPM (2559 LPM)              |
| K250              | 2               | 17                 | 46′10″ x 39′9″                    | 6' HEXAGON              | 17′5″                     | 658 GPM (2491 LPM)              |
| N250              | 2               | 17                 | 46′10″ x 39′9″                    | 6' HEXAGON              | 17′5″                     | 663 GPM (2510 LPM)              |

ADA ACCESSIBLE

K250

<sup>\*</sup>Stairs and transfer stations not calculated as a water feature. See Specification Sheets for full product data.

compatible installation opportunities

ZERO-DEPTH / WADING POOL / SLOPED SURFACES play-based learning attributes

CREATIVE | SOCIAL | PHYSICAL | COGNITIVE

AGES 4+

An unforgettable adventure! WOW guests with an engaging play experience that is sure to become the epicenter of any space.

Towering features and deck heights create excitement and encourage waterplayers to push their abilities.