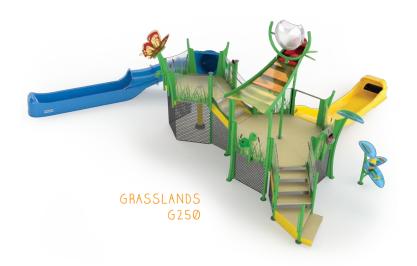

<sup>\*</sup>Stairs and transfer stations not calculated as a water feature. See Specification Sheets for full product data.

| Product<br>number | Water<br>slides | *Water<br>features | Dimensions<br>(ft & in x ft & in) | Top deck<br>height (ft) | Total height<br>(ft & in) | Total water flow<br>(GPM & LPM) |
|-------------------|-----------------|--------------------|-----------------------------------|-------------------------|---------------------------|---------------------------------|
| C250              | 2               | 17                 | 46′10″ x 39′9″                    | 6' HEXAGON              | 17′5″                     | 661 GPM (2502 LPM)              |
| G250              | 2               | 17                 | 46′10″ x 39′9″                    | 6' HEXAGON              | 17'5"                     | 676 GPM (2559 LPM)              |
| K250              | 2               | 17                 | 46′10″ x 39′9″                    | 6' HEXAGON              | 17′5″                     | 658 GPM (2491 LPM)              |
| N250              | 2               | 17                 | 46′10″ x 39′9″                    | 6' HEXAGON              | 17′5″                     | 663 GPM (2510 LPM)              |

#### THEME:

NATURE/GRASSLANDS

Nautical, Pirate & Beach themes

Grasslands & Nature themes

Cirque & Kaleidoscope themes