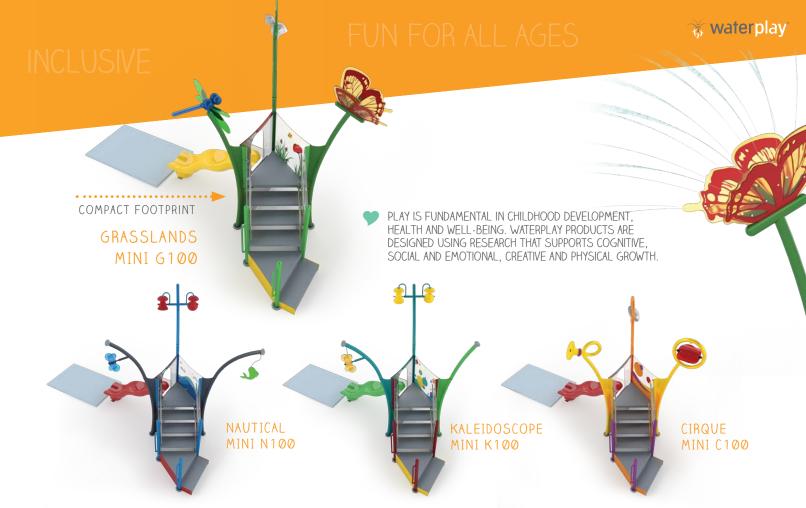

#### MINIS

FROM TODDLER TO EXPERIENCED

Neatly packed mini play structures with multiple spray encounters and design themes!

- Perfect for tight spaces and smaller projects
- Perimeter splashes and calm water effects
- 4' deck height & water slide

# MINI SERIES

FRFF PLAY

4 FOOT WATER SLIDES 3..2..1..SPLASH DOWN

GENTLE OFF-TOWER
SPRAYS

NAUTICAL

MINI N101

#### compatible installation options

ZERO-DEPTH | WADING POOL | SLOPED SURFACES play-based learning attributes

CREATIVE | SOCIAL | PHYSICAL | COGNITIVE experience level

AGES 2+ | TODDLER TO EXPERIENCED

The compact size of the Mini Signature Design Series allows these neatly packed play structures to fit easily into any play space. A low-height water slide and fascinating spray encounters invite even the smallest waterplayers to make new discoveries and engage in immersive play.