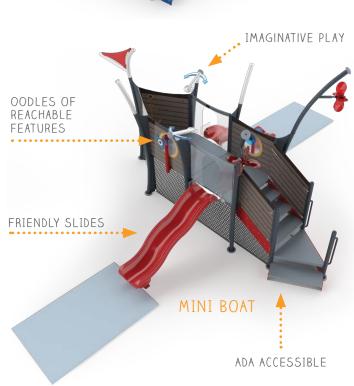

# MINI SERIES

FRFF PLAY

4 FOOT WATER SLIDES 3..2..1..SPLASH DOWN

GENTLE OFF-TOWER
SPRAYS

NAUTICAL

MINI N101

#### compatible installation options

ZERO-DEPTH | WADING POOL | SLOPED SURFACES play-based learning attributes

CREATIVE | SOCIAL | PHYSICAL | COGNITIVE experience level

AGES 2+ | TODDLER TO EXPERIENCED

The compact size of the Mini Signature Design Series allows these neatly packed play structures to fit easily into any play space. A low-height water slide and fascinating spray encounters invite even the smallest waterplayers to make new discoveries and engage in immersive play.

| Product   | Water  | *Water   | Dimensions          | Top deck    | Total height | Total water flow |
|-----------|--------|----------|---------------------|-------------|--------------|------------------|
| number    | slides | features | (ft & in x ft & in) | height (ft) | (ft & in)    | (GPM & LPM)      |
| MINI C100 | 1      | 4        | 23′3″ x 12′8″       | 4' TRIANGLE | 12′5″        | 25 GPM (95 LPM)  |
| MINI G100 | 1      | 4        | 23′10″ x 13′3″      | 4' TRIANGLE | 14′5″        | 45 GPM (170 LPM) |
| MINI K100 | 1      | 4        | 22'6" x 13'8"       | 4' TRIANGLE | 13′3″        | 26 GPM (98 LPM)  |
| MINI N100 | 1      | 4        | 24' x 14'3"         | 4' TRIANGLE | 13′3″        | 25 GPM (95 LPM)  |
| MINI N101 | 2      | 3        | 27′5″ x 23′2″       | 4' TRIANGLE | 14'6"        | 37 GPM (140 LPM) |
| MINI BOAT | 2      | 11       | 35′10″ x 24′9″      | 4′          | 12′7″        | 73 GPM (276 LPM) |