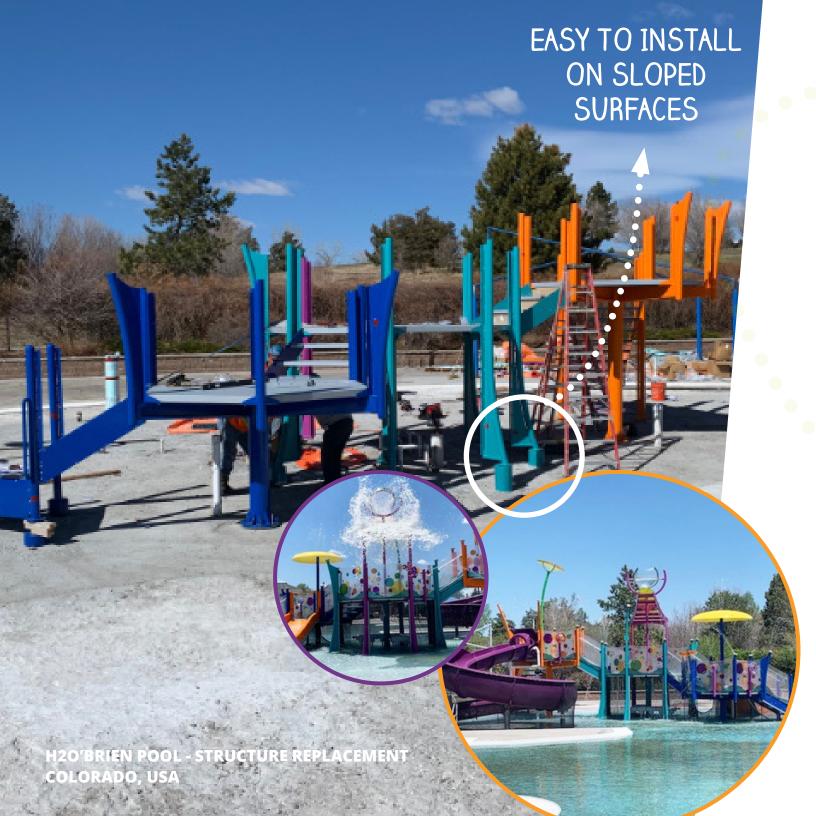

# Designed for anywhere

From zero-depth to sloped entries, Waterplay's activity towers can be installed just about anywhere and in countless situations. Whether you're looking to add more fun to an existing aquatic space, refresh or replace a dated design or construct something brand new, we will ensure that your Activity Tower play structure will fit your plan. Our team of experts will work with your site information to ensure that your aspiration comes to life.

- ✓ COMMERCIAL AND MUNICIPAL
- ✓ INDOORS OR OUT
- ✓ LARGE OR SMALL SPACES
- ✓ RETROFITS & RENOVATIONS
- ✓ 7ERO-DEPTH
- ✓ WADING POOLS
- **✓** LEISURE POOLS
- ✓ SLOPED SURFACES.
- ✓ BRIDGING LAZY RIVERS
- ✓ DIFFERENT CLIMATES

### COMPATIBLE WITH YOUR SPACE

From large to small, inside or out, there's a play structure designed for your space. **Compatible with zero-depth, wading pools and various sloped surfaces,** Activity Towers can be easily installed in numerous environments.