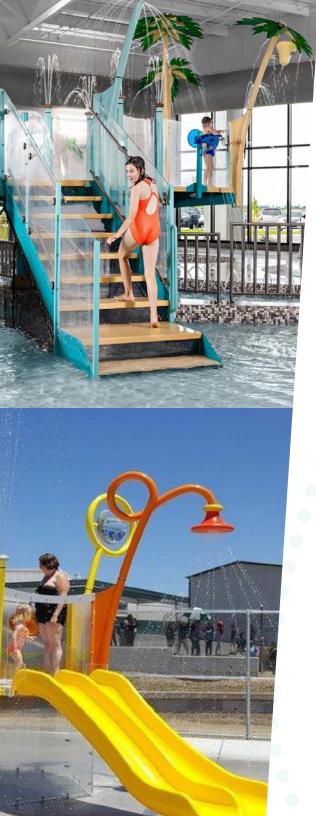

### **EVERYONE CAN PLAY**

Spacious platforms, gradual elevation changes, appropriate play elements, diverse water effects, and intergenerational collaboration opportunities, **the Activity Tower offers equitable and inclusive play for all** ages and confidence levels. Activity Towers attract families and return visits. ADA accessible and ASTM compliant.

### COMPATIBLE WITH YOUR SPACE

From large to small, inside or out, there's a play structure designed for your space. **Compatible with zero-depth, wading pools and various sloped surfaces,** Activity Towers can be easily installed in numerous environments.

# INTERACTIVE SPRAY TOYS

Interactive, easy-toreach play elements create an exciting environment for continuous play on and off the tower.

- cannons and tipping buckets
- interactive water sprays, mists and jets
- cascading waterfalls
- · playful water nooks
- large, impressive water features

## FUN WATER SLIDES

Twists, dips, tunnels and chutes, Waterplay Activity Towers offer dynamic, full size water slide adventures for young tots and thrill seekers alike.