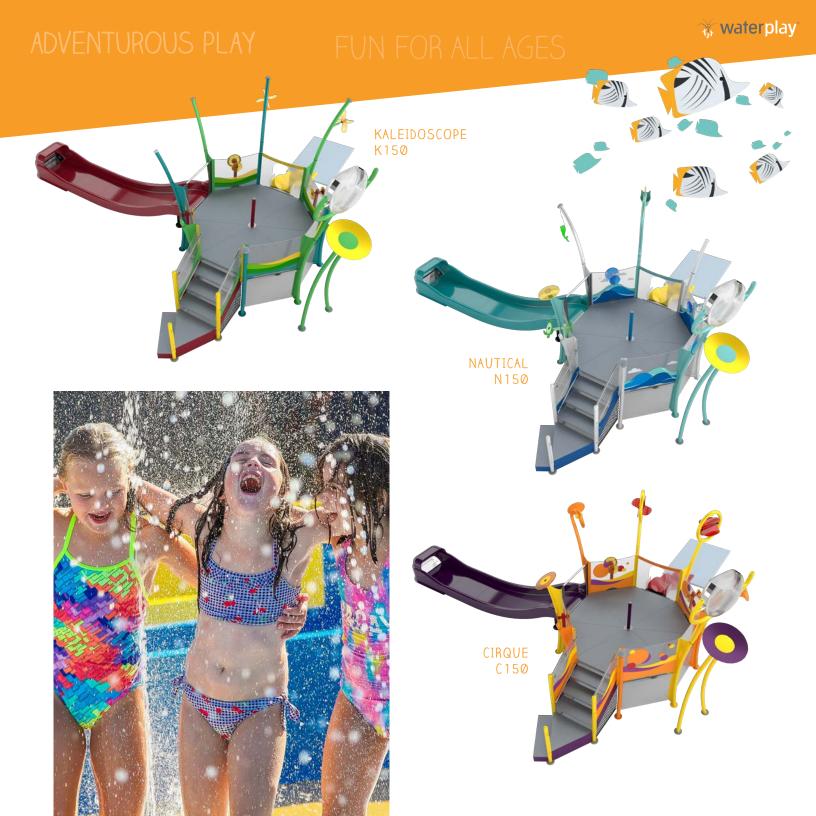

# DISCOVERY SERIES

COMPACT FOOTPRINT

INCLUSIVE

compatible installation options

ZERO-DEPTH | WADING POOL | SLOPED SURFACES play-based learning attributes

CREATIVE | SOCIAL | PHYSICAL | COGNITIVE experience level

AGES 2+ | TODDLER TO EXPERIENCED

A perfect setting to make new discoveries and engage in free play, the Discovery Signature Design Series is perfect for tight spaces and smaller projects. Four foot deck heights offers more adventurous play for all waterplayers.

# DISCOVERY SERIES

INCLUSIVE

| Product<br>number | Water<br>slides | *Water<br>features | Dimensions<br>(ft & in x ft & in) | Top deck<br>height (ft) | Total height<br>(ft & in) | Total water flow<br>(GPM & LPM) |
|-------------------|-----------------|--------------------|-----------------------------------|-------------------------|---------------------------|---------------------------------|
| C150              | 2               | 13                 | 35′5″ x 33′5″                     | 4' OCTAGON              | 14'8"                     | 264 GPM (999 LPM)               |
| G150              | 2               | 13                 | 35′5″ x 33′5″                     | 4' OCTAGON              | 14'8"                     | 285 GPM (1079 LPM)              |
| K150              | 2               | 13                 | 35′5″ x 33′5″                     | 4' OCTAGON              | 14'8"                     | 257 GPM (973 LPM)               |
| N150              | 2               | 13                 | 35′5″ x 33′5″                     | 4' OCTAGON              | 14'8"                     | 264 GPM (999 LPM)               |