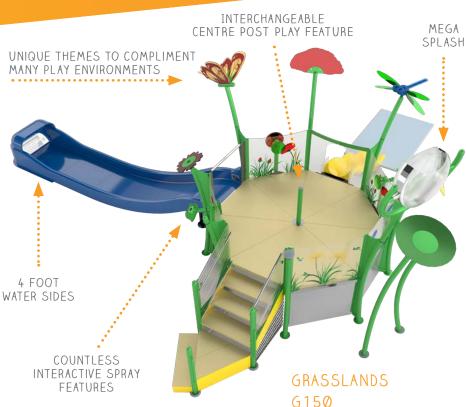

### **EXPLORATION**

AGES 2+ FROM TODDLER TO EXPERIENCED

Build up the fun with a second pod and elevation gain and a towering splash!

- 2 activity pods & easy-to-reach play features
- Introduces an elevation change
- Perimeter activities & interactive sprays
- 4' and 6' spacious deck heights & exciting water slides

# EXPLORATION SERIES

compatible installation options

ZERO-DEPTH | WADING POOL | SLOPED SURFACES play-based learning attributes

CREATIVE | SOCIAL | PHYSICAL | COGNITIVE experience level

AGES 2+ | TODDLER TO EXPERIENCED

A compact design with an exciting elevation change takes play to new heights! The Exploration Signature Design Series features low, moderate and high action play elements to fulfill the needs of every waterplayer!