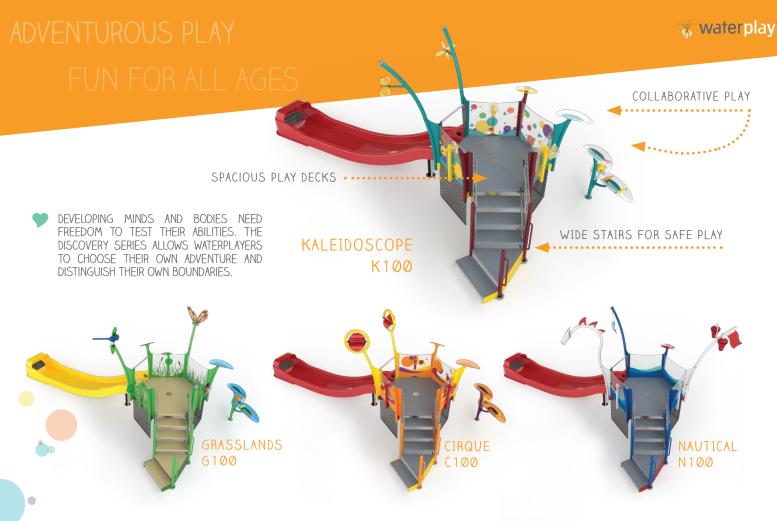

### **DISCOVERY**

AGES 2+ FROM TODDLER TO EXPERIENCED

Compact towers bursting with interactive fun both on and off the structure!

- 1 activity pod & easy-to-reach play features
- Perfect for tight spaces and smaller projects
- Perimeter activities & interactive sprays
- 4' spacious deck height & water slides

# DISCOVERY SERIES

COMPACT FOOTPRINT

INCLUSIVE

compatible installation options

ZERO-DEPTH | WADING POOL | SLOPED SURFACES play-based learning attributes

CREATIVE | SOCIAL | PHYSICAL | COGNITIVE experience level

AGES 2+ | TODDLER TO EXPERIENCED

A perfect setting to make new discoveries and engage in free play, the Discovery Signature Design Series is perfect for tight spaces and smaller projects. Four foot deck heights offers more adventurous play for all waterplayers.