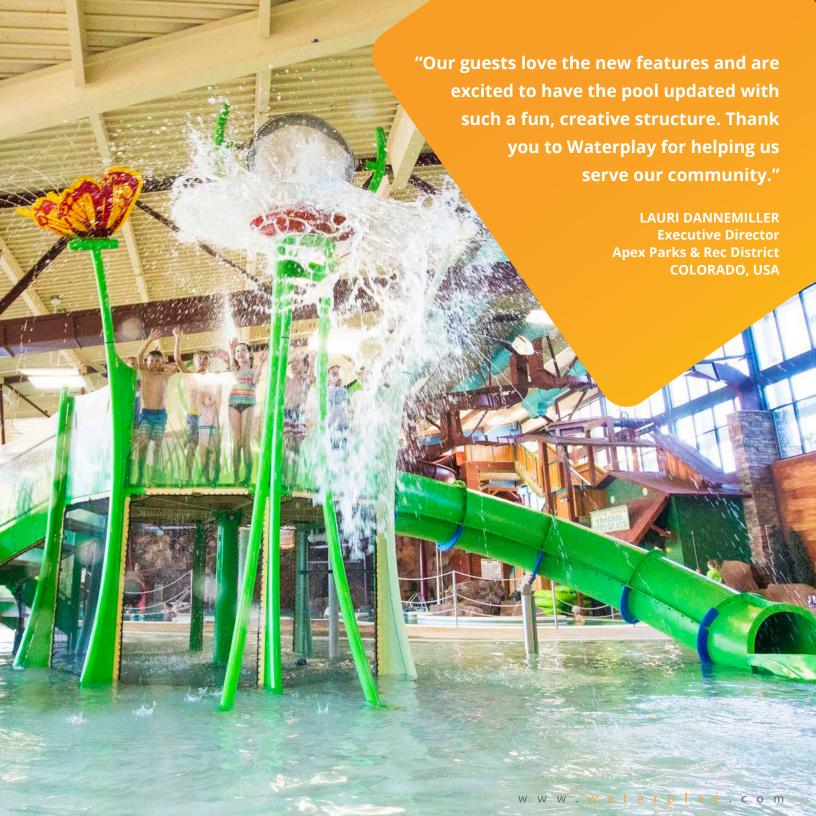

# Ascend, spin, slide SPRAY & SPLASH

Designed for children and their families, Activity Towers by Waterplay provide hours of hands-on, engaging fun for all.



HOTELS & RESORTS
AQUATIC FACILITIES
WATER PARKS
COMMUNITY PARKS
URBAN & RESIDENTIAL







# KEEP KIDS ACTIVE AND ENTERTAINED!

Featuring a variety of elements such as activity pods, slide flumes and a full range of spray features, Activity Towers are an immersive attraction brimming with interactive functionality. What's more, spacious play decks, ADA compliant entries and dynamic spray effects both on and around the tower ensure inclusive play experiences so that every waterplayer gets to interact at their own level.



WE CAN HELP!
THERE'S AN ACTIVITY
TOWER DESIGN
SOLUTION TO FIT ANY
BUDGET, LOCATION
AND FOOTPRINT







# Designed for all

WATER PLAY IS FUNDAMENTAL IN CHILDHOOD DEVELOPMENT, HEALTH AND PROSPERITY.

Waterplay's Activity Towers Series have been carefully designed using research that supports cognitive, social, creative and physical growth and cater to active,