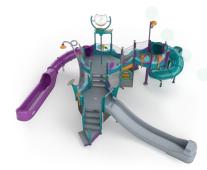

# DISCOVERY SERIES

COMPACT FOOTPRINT

INCLUSIVE

compatible installation options

ZERO-DEPTH | WADING POOL | SLOPED SURFACES play-based learning attributes

CREATIVE | SOCIAL | PHYSICAL | COGNITIVE experience level

AGES 2+ | TODDLER TO EXPERIENCED

A perfect setting to make new discoveries and engage in free play, the Discovery Signature Design Series is perfect for tight spaces and smaller projects. Four foot deck heights offers more adventurous play for all waterplayers.

# DISCOVERY SERIES

INCLUSIVE

| Product<br>number | Water<br>slides | *Water<br>features | Dimensions<br>(ft & in x ft & in) | Top deck<br>height (ft) | Total height<br>(ft & in) | Total water flow<br>(GPM & LPM) |
|-------------------|-----------------|--------------------|-----------------------------------|-------------------------|---------------------------|---------------------------------|
| C150              | 2               | 13                 | 35′5″ x 33′5″                     | 4' OCTAGON              | 14'8"                     | 264 GPM (999 LPM)               |
| G150              | 2               | 13                 | 35′5″ x 33′5″                     | 4' OCTAGON              | 14'8"                     | 285 GPM (1079 LPM)              |
| K150              | 2               | 13                 | 35′5″ x 33′5″                     | 4' OCTAGON              | 14'8"                     | 257 GPM (973 LPM)               |
| N150              | 2               | 13                 | 35′5″ x 33′5″                     | 4' OCTAGON              | 14'8"                     | 264 GPM (999 LPM)               |