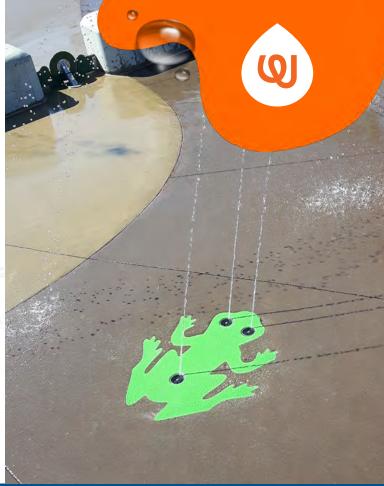

## **FROG** 0010-7455

See Specification Sheet for product data.

## **PLAY OPPORTUNITIES:**

This flush mounted, interactive ground spray erupts with a bigger and bigger spray as waterplayers work together to cover the nozzles. Bring the play pad to life by pairing the frog with snakes, ants and gecko crawlers!