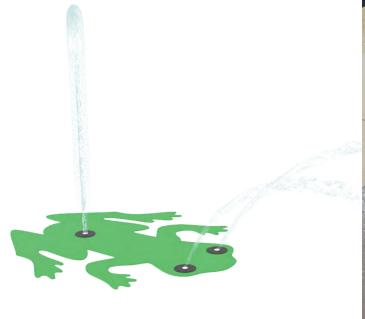

## **FROG** 0010-7455

See Specification Sheet for product data.

## **PLAY OPPORTUNITIES:**

This flush mounted, interactive ground spray erupts with a bigger and bigger spray as waterplayers work together to cover the nozzles. Bring the play pad to life by pairing the frog with snakes, ants and gecko crawlers!