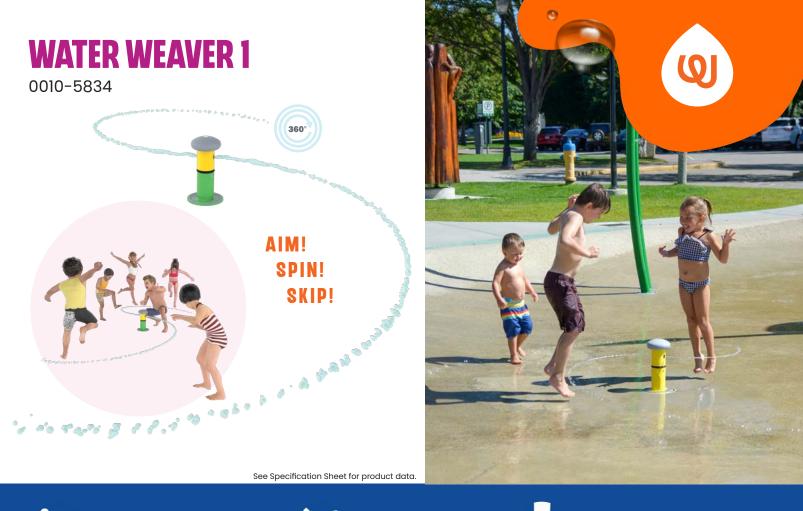

WATERPLAY

BY

WATER EFFECT WEAVING SPRAY PATTERN

INSTALLATION ZERO-DEPTH

**PLAYPHASE**<sup>™</sup> DETACHABLE MOUNTING SYSTEM

## **PLAY OPPORTUNITIES:**

With two rotating nozzles on an 360° rotational hub, the low-to-ground, weaving water creates a skipping spray that encourages collaboration, heightens spatial awareness and coordination, and promotes physical strength bone density.