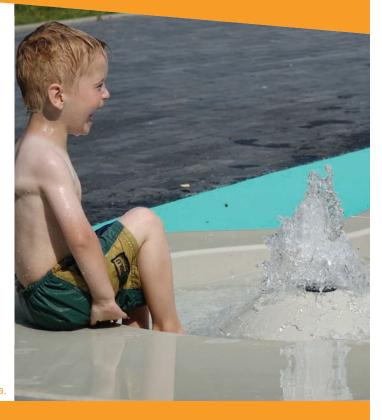

# **PLAY OPPORTUNITIES**

This is where the fun begins! With an elevated ground spray, the Spring bubbles water into the basin where it flows downstream. Combine with fascinating water weirs to challenge the mind and evoke play for all ages and abilities.