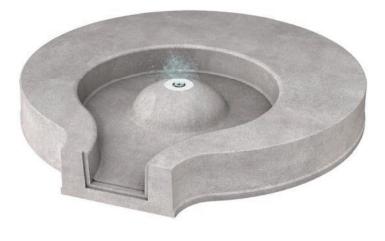

# **PLAY OPPORTUNITIES**

This is where the fun begins! With an elevated ground spray, the Spring bubbles water into the basin where it flows downstream. Combine with fascinating water weirs to challenge the mind and evoke play for all ages and abilities.

### **INSTALLATION**

Surface Mounted

Bubbling Spring & Flowing Stream