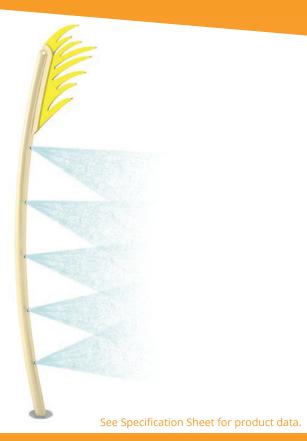

## **PLAY OPPORTUNITIES**

Let your play pad sprout with fun. This young Leaflet spray water from the side of its acrylic panel to shower those below. Pair with the Waterleaf to create various stages of plant growth.