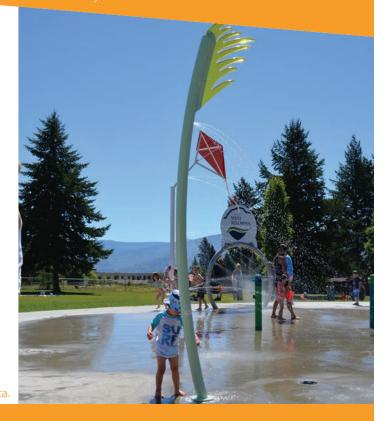

## **PLAY OPPORTUNITIES**

Let your play pad sprout with fun. This young Leaflet spray water from the side of its acrylic panel to shower those below. Pair with the Waterleaf to create various stages of plant growth.