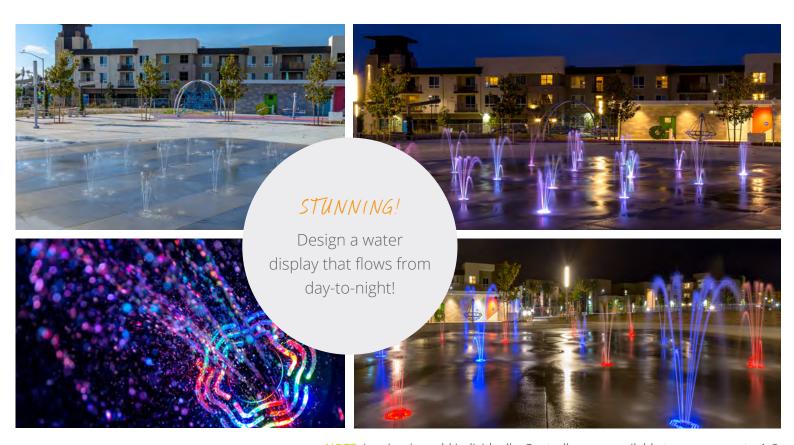

### **HIGHLIGHTS**

Create a light show that doubles as a play space with Luminary Sprays!

- Flush-to-grade
- LED technology
- Programmable sequencing
- UL rated

#### **WATER DISPLAY**

spray effect dependant on nozzle

colourful lighting

social play

#### **COLOURS**

RGB Colour Spectrum, and White

available in both low and ultra low flow nozzles